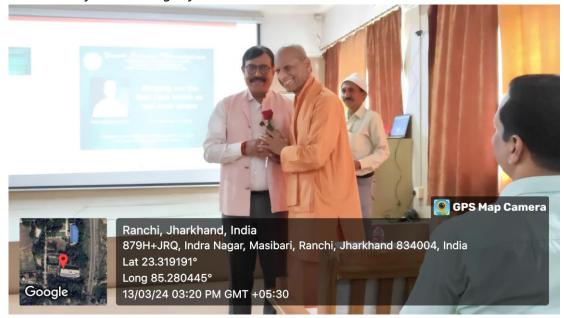

Swami Suddhananda Giri ji, senior monk of YSS, drawing from the teachings of YSS, emphasized the immense potential lying dormant within each individual and highlighted ways to unleash this potential while addressing obstacles that hinder personal progress.

Central to his talk was the *dissemination of scientific techniques* for attaining direct personal experience of the divine, serving as a cornerstone for unlocking inner potential. He underscored the importance of connecting with the divine, drawing from sacred texts such as the Bhagavad Gita, the Bible, and the Quran to illustrate this point.

| Invocation of the event                                               | 03.00 p.m. |
|-----------------------------------------------------------------------|------------|
| Garlanding of the Portrait of Guruji & Lighting of the Lamp           | 03.02 p.m. |
| Opening Remarks by the MC followed by reading of the poem of Guruji.  | 03.05 p.m. |
| Presentation of Rosebuds to Dignitaries                               | 03.08 p.m. |
| Welcome Address by Secretary, G.B Sri. Avijit Ghosh                   | 03.10 p.m. |
| Introduction of Swami Ji by Vice-Chairman, G.B. Lt. Gen. Gyan Bhushan | 03.15 p.m. |
| Address by Swami Suddhananda Giri ji, a senior monk of YSS.           | 03.20 p.m. |
| Vote of thanks by the Principal, Dr. Shyam Pandey                     | 04.05 p.m. |