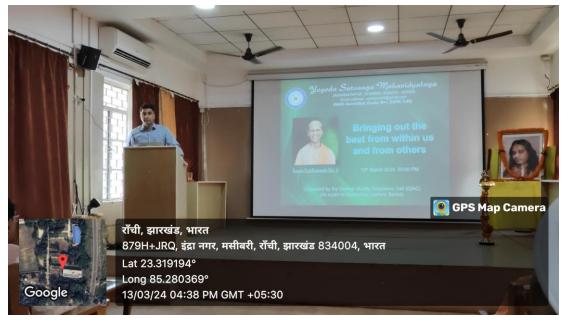

Welcoming the esteemed gathering, **Secretary of the Governing Body**, **Sri Avijit Ghosh**, articulated the essence of the occasion. He *emphasized the inherent potential within each individual*, *likening it to seeds waiting to be nurtured*. Additionally, he read out from the spiritual diary, enriching the ambiance with profound thoughts.

**Lt. General Gyan Bhushan, Vice-Chairman, G.B.** then took the stage to introduce the revered Swami Suddhananda Giri ji to the audience. In his address, he underscored the *pivotal roles played by all stakeholders within educational institutions - students, teachers, and non-teaching staff. He emphasized the significance of the session, highlighting the interconnectedness of these roles. Particularly, he accentuated the <i>profound influence teachers wield in shaping future generations.* 