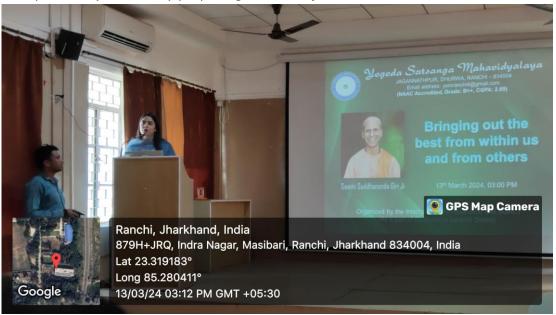

Swami Suddhananda Giri ji, senior monk of YSS, drawing from the teachings of YSS, emphasized the immense potential lying dormant within each individual and highlighted ways to unleash this potential while addressing obstacles that hinder personal progress.

Central to his talk was the *dissemination of scientific techniques* for attaining direct personal experience of the divine, serving as a cornerstone for unlocking inner potential. He underscored the importance of connecting with the divine, drawing from sacred texts such as the Bhagavad Gita, the Bible, and the Quran to illustrate this point.