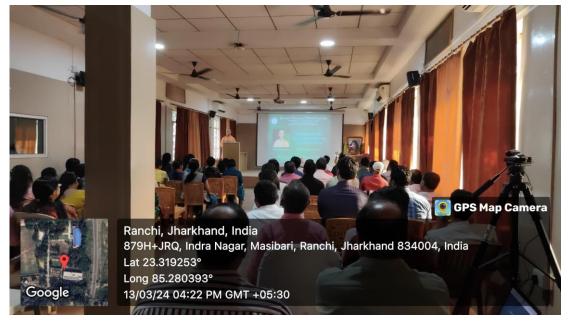

Welcoming the esteemed gathering, **Secretary of the Governing Body**, **Sri Avijit Ghosh**, articulated the essence of the occasion. He *emphasized the inherent potential within each individual*, *likening it to seeds waiting to be nurtured*. Additionally, he read out from the spiritual diary, enriching the ambiance with profound thoughts.

#### **Event Photographs**

Invocation of the blessings of Gurudev.

Honourable Swami Suddhananda Giri ji welcomed by Secretary G.B Sri Avijit Ghosh.

(Established in 1967)

NAAC Accredited B++ (CGPA 2.89)

Members of the audience.