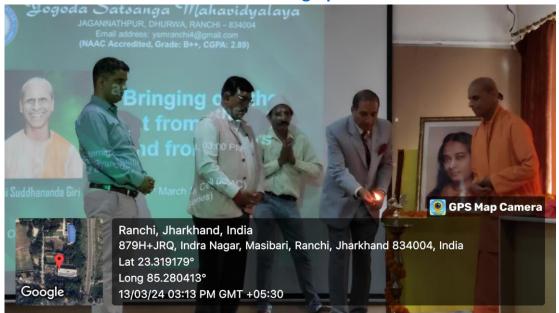

Welcoming the esteemed gathering, **Secretary of the Governing Body**, **Sri Avijit Ghosh**, articulated the essence of the occasion. He *emphasized the inherent potential within each individual*, *likening it to seeds waiting to be nurtured*. Additionally, he read out from the spiritual diary, enriching the ambiance with profound thoughts.

**Lt. General Gyan Bhushan, Vice-Chairman, G.B.** then took the stage to introduce the revered Swami Suddhananda Giri ji to the audience. In his address, he underscored the *pivotal roles played by all stakeholders within educational institutions - students, teachers, and non-teaching staff. He emphasized the significance of the session, highlighting the interconnectedness of these roles. Particularly, he accentuated the <i>profound influence teachers wield in shaping future generations.* 

| Invocation of the event                                               | 03.00 p.m. |
|-----------------------------------------------------------------------|------------|
| Garlanding of the Portrait of Guruji & Lighting of the Lamp           | 03.02 p.m. |
| Opening Remarks by the MC followed by reading of the poem of Guruji.  | 03.05 p.m. |
| Presentation of Rosebuds to Dignitaries                               | 03.08 p.m. |
| Welcome Address by Secretary, G.B Sri. Avijit Ghosh                   | 03.10 p.m. |
| Introduction of Swami Ji by Vice-Chairman, G.B. Lt. Gen. Gyan Bhushan | 03.15 p.m. |
| Address by Swami Suddhananda Giri ji, a senior monk of YSS.           | 03.20 p.m. |
| Vote of thanks by the Principal, Dr. Shyam Pandey                     | 04.05 p.m. |