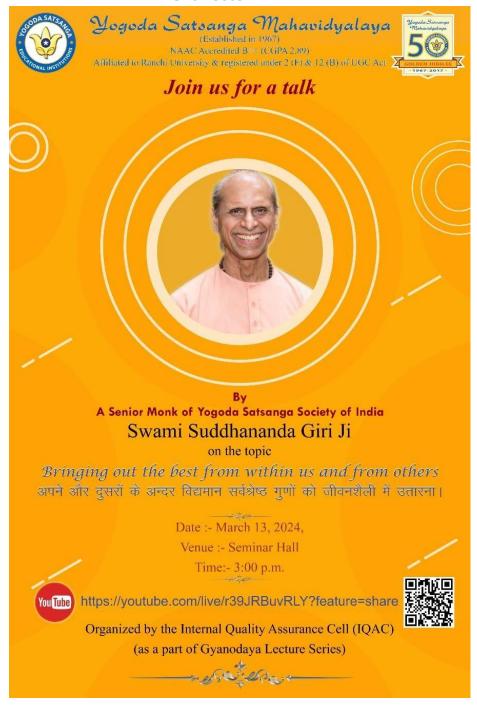

### GYANODAYA LECTURE SERIES 2024 (Organized by the Internal Quality Assurance Cell)

'Bringing out the best from within us and from others'
Date: 13<sup>th</sup> March, 2024

#### : Notice, dated 09/03/2024:

The Internal Quality Assurance Cell (IQAC) of Mahavidyalava is organizing a talk as a part of the Gyanodaya Lecture Series.

Date: March 13, 2024. Time: 3:00 pm onwards Venue: Seminar Hall

Speaker: Swami Suddhananda Giri ji (a Senior Monk of YSS) Topic: Bringing out the Best from Within Us and from others.

All faculty members (Intermediate, Degree, and CVS) along with staff members are cordially invited to attend this enriching session. Additionally, the session will be live-streamed for the benefit of our students.