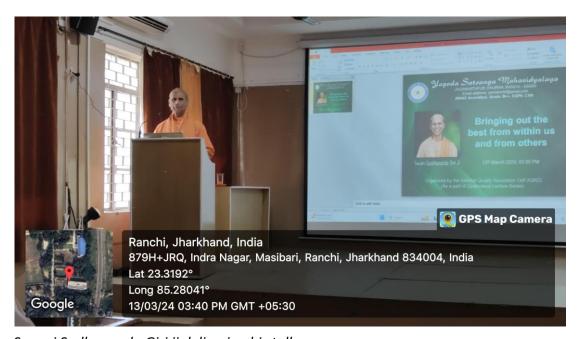

### GYANODAYA LECTURE SERIES 2024 (Organized by the Internal Quality Assurance Cell)

'Bringing out the best from within us and from others'
Date: 13<sup>th</sup> March, 2024

#### **Event Report**

On 13<sup>th</sup> March 2023, the Internal Quality Assurance Cell (IQAC) organized a talk on the theme 'Bringing out the best from within us and from others' as part of the Gyanodaya Lecture Series. The event commenced with the invocation seeking the blessings of Guruji.

Swami Suddhananda Giri ji, senior monk of YSS, drawing from the teachings of YSS, emphasized the immense potential lying dormant within each individual and highlighted ways to unleash this potential while addressing obstacles that hinder personal progress.