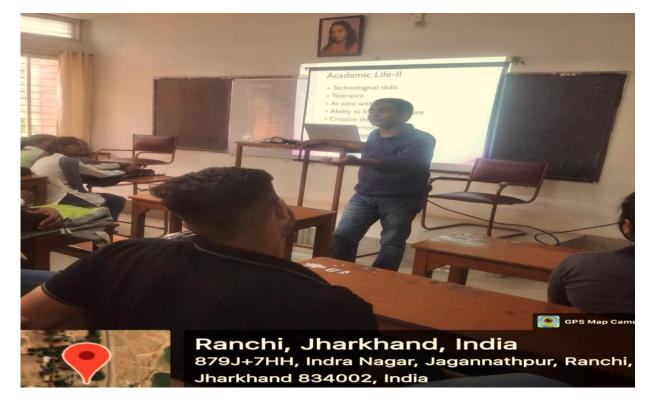

#### • Student Induction Meetings/Programs

Annual student induction meetings are meticulously organized, featuring well-planned sessions designed to familiarize students with their respective departments, various functional cells, and campus-wide codes of conduct. The Head of the Department enlightens students on learning outcomes during the departmental presentation.

In addition to the traditional orientation, specialized sessions on the New Education Policy (NEP) 2020 and Contemporary Education have been introduced since the adoption of the NEP curriculum. These sessions play a crucial role in familiarizing students with the evolving academic landscape and helping them adapt to the changing educational environment.