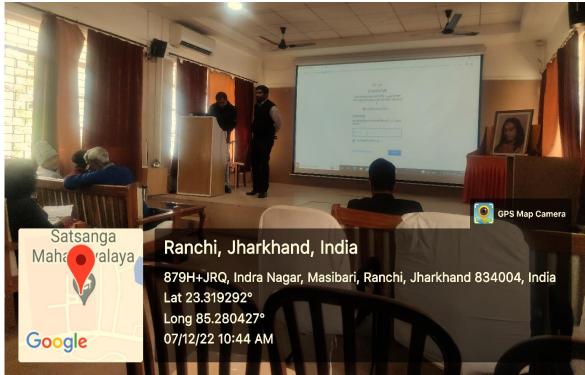

### **Glimpse of Offline Workshops in December 2022**

(Established in 1967)

NAAC Accredited B++ (CGPA 2.89)

Faculty of Science attending the session.

(Established in 1967) NAAC Accredited B++ (CGPA 2.89)

Affiliated to Ranchi University & registered under 2 (F) & 12 (B) of UGC Act