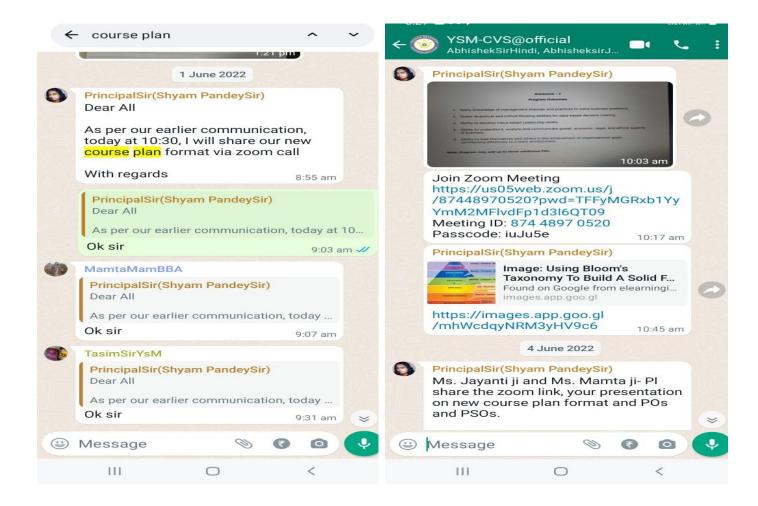

#### Online Zoom Meeting Sessions on Course Plan for Vocational Courses in the Month of June 2022.

(Established in 1967)

NAAC Accredited B++ (CGPA 2.89)