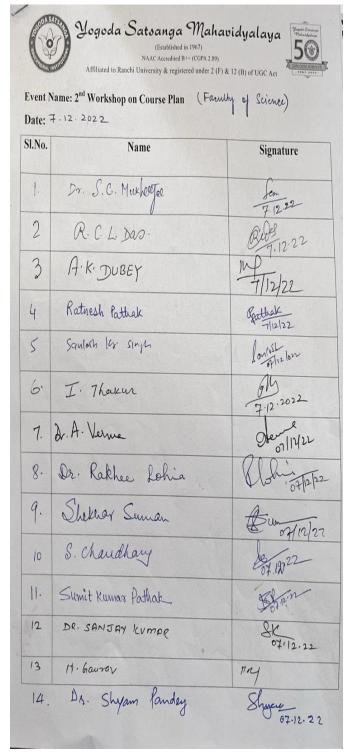

# • Attendance of Workshops for Revised Course Plans in Accordance with NEP 2020 held in the Month of December-2022

|        | 1.12.2022         | Event Name: 2nd Workshop on Course Plan Departments of Economics & Comm<br>Date: 9.12.2022 |  |  |  |
|--------|-------------------|--------------------------------------------------------------------------------------------|--|--|--|
| Sl.No. | Name              | Signature                                                                                  |  |  |  |
|        | Progati Bakkhi    | Phat<br>Thelie                                                                             |  |  |  |
| 2]     | Andro Muho        | Aufau 9/10/22                                                                              |  |  |  |
| 3]     | Aparno Pandey     | A/2<br>09/12/22                                                                            |  |  |  |
| 4.     | Slowan Kaur       | Similar                                                                                    |  |  |  |
| 5.     | Loveneush Groupan | whalias                                                                                    |  |  |  |
| 6.     | Abha Kymeni       | Jan 12 2022                                                                                |  |  |  |
| 7.     | M. Gausav         | Hn-1<br>9-12-22                                                                            |  |  |  |
| 8      | SANJAY KUMAR      | 5amily 09/12/22                                                                            |  |  |  |
|        |                   |                                                                                            |  |  |  |
|        |                   |                                                                                            |  |  |  |
|        |                   |                                                                                            |  |  |  |
|        |                   |                                                                                            |  |  |  |