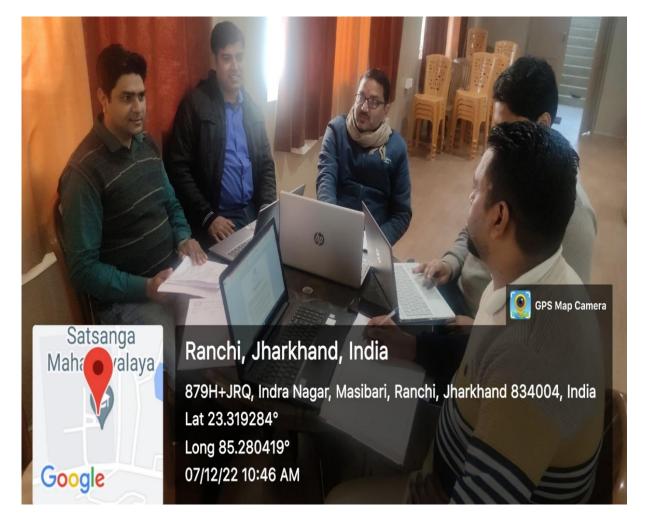

### **Glimpse of Offline Workshops in December 2022**

(Established in 1967)

NAAC Accredited B++ (CGPA 2.89)

Faculty of Science attending the session.

(Established in 1967) NAAC Accredited B++ (CGPA 2.89)

Affiliated to Ranchi University & registered under 2 (F) & 12 (B) of UGC Act