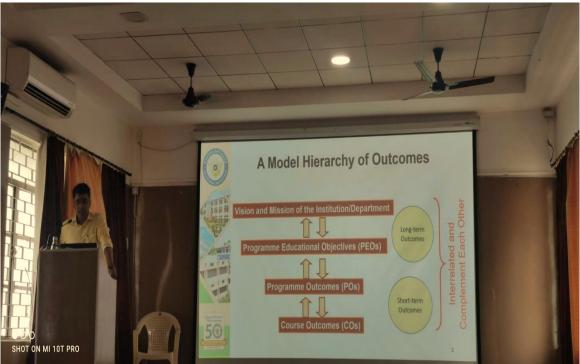

# 2.6.1 - Teachers and students are aware of the stated Programme and course outcomes of the Programs offered by the institution.

Clearly defined learning outcomes are the core of educational planning and delivery at YSM. The alignment of Program Outcomes (overall knowledge, skills, and attitudes after completing the program), Program-Specific Outcomes (specific skills students should achieve by the end of the program), and Course Outcomes (disciplinary knowledge and abilities for each course) is crucial for a cohesive learning experience.

Faculty members in each department at YSM actively prepare their respective course plans that incorporate Program Outcomes, Program-Specific Outcomes, and Course Outcomes. It is ensured that these outcomes are aligned with the UGC Learning Outcome Curricular Framework (LOCF).