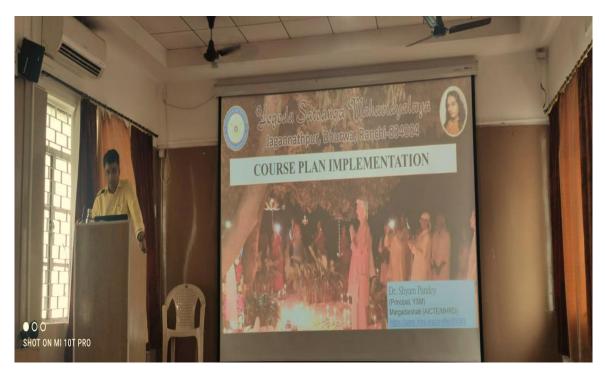

#### (B) Workshops for Revised Course Plans in Accordance with NEP 2020

In the recent academic year, a series of workshops were conducted. Online mode was adopted for vocational courses, while for other courses, the workshops took place in both September and December of 2022.

### Glimpse of Offline Workshops on 2<sup>nd</sup> and 3<sup>rd</sup> September 2022

(Established in 1967) NAAC Accredited B++ (CGPA 2.89)