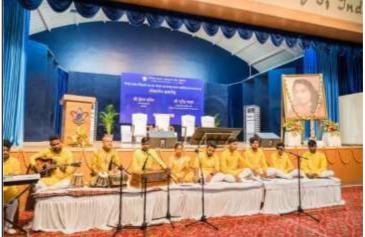

### Auditorium and Multipurpose Hall

**External View** 

Internal view

**Cultural programme** 

Yogoda Satsanga Mahavidyalaya (Established in 1967) NAAC Accredited B++ (CGPA 2.89) Affiliated to Ranchi University & registered under 2 (F) & 12 (B) of UGC Act