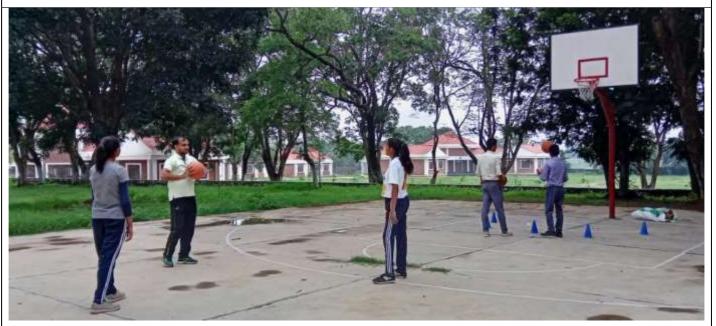

**Badminton Court** 

Basket Ball court

Principal Yogoda Satsanga Mahavidyalaya Jagarnathpur, Dhurwa, Ranchi-4