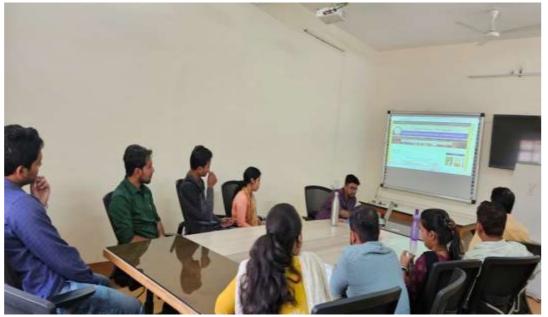

#### Board Room/Conference Room

Yogoda Satsanga Mahavidyalaya (Established in 1967)

(Established in 1967) NAAC Accredited B++ (CGPA 2.89) Affiliated to Ranchi University & registered under 2 (F) & 12 (B) of UGC Act