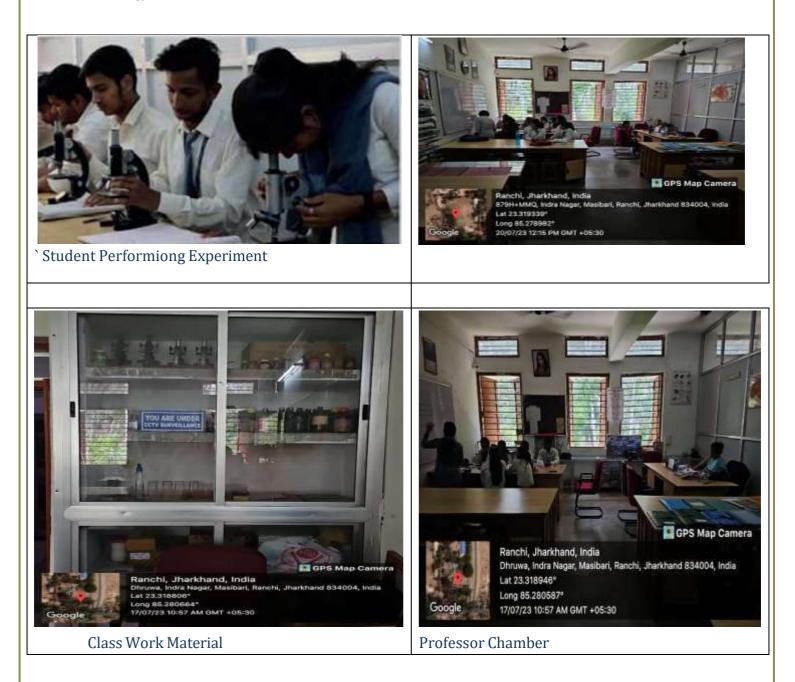

Chemistry

Students Performing Experiment

Students Performing Experiment

**Chemistry Lab** 

**Professor Chamber** 

Yogoda Satsanga Mahavidyalaya (Established in 1967) NAAC Accredited B++ (CGPA 2.89) Affiliated to Ranchi University & registered under 2 (F) & 12 (B) of UGC Act Botany **Demonstration of Experiment** Autoclave GPS Map Camera Jharkhand 834004, India 85.280674 17/07/23 11:00 AM GMT +05:30 Incubator **Museum Spectrum** GPS Map Camera Ranchi, Jharkhand, India Dhruwa, Indra Nagar, Masibari, Ranchi, Jharkhand 834004, India Lat 23.318759\* Long 85.28058° 17/07/23 11:02 AM GMT +05:30

Class Work Material

Centrifuge weight balance

Yogoda Satsanga Mahavidyalaya

(Established in 1967) NAAC Accredited B++ (CGPA 2.89) Affiliated to Ranchi University & registered under 2 (F) & 12 (B) of UGC Act