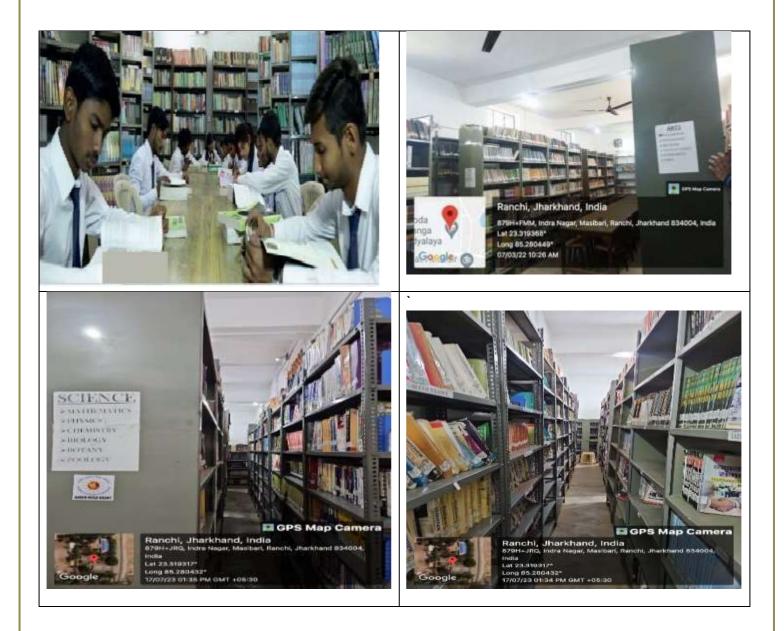

#### Library and Open Reading Arena

Yogoda Satsanga Mahavidyalaya

(Established in 1967) NAAC Accredited B++ (CGPA 2.89) Affiliated to Ranchi University & registered under 2 (F) & 12 (B) of UGC Act

**Open Reading Arena** 