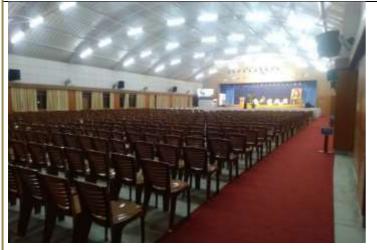

### Auditorium and Multipurpose Hall

**External View** 

Internal view

**Cultural programme** 

Yogoda Satsanga Mahavidyalaya (Established in 1967) NAAC Accredited B++ (CGPA 2.89) Affiliated to Ranchi University & registered under 2 (F) & 12 (B) of UGC Act