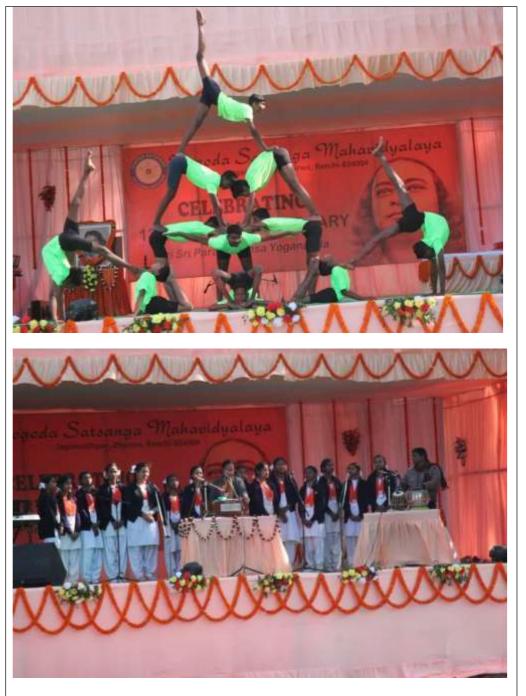

#### Open air stage

Open Air Stage Celebrating Abhirbhav Diwas Of Sri Pramhansa Yogananda

Yogoda Satsanga Mahavidyalaya (Established in 1967) NAAC Accredited B++ (CGPA 2.89) Affiliated to Ranchi University & registered under 2 (F) & 12 (B) of UGC Act **Facilities for Sports** Facilities for Outdoor Games UPS Map C Ranchi, Jharkhand, India 879H+JRQ, Indra Nagar, Masibari, Ranchi, Jharkhand 834004, India Lat 23.318949\* Long 85.279647\* 25/08/22 04:10 PM **Football Ground** Pitch