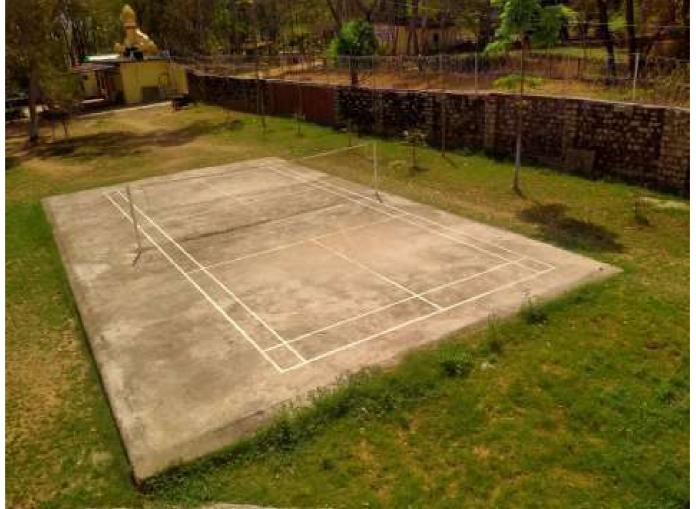

**Badminton Court** 

Basket Ball court

Principal Yogoda Satsanga Mahavidyalaya Jagarnathpur, Dhurwa, Ranchi-4