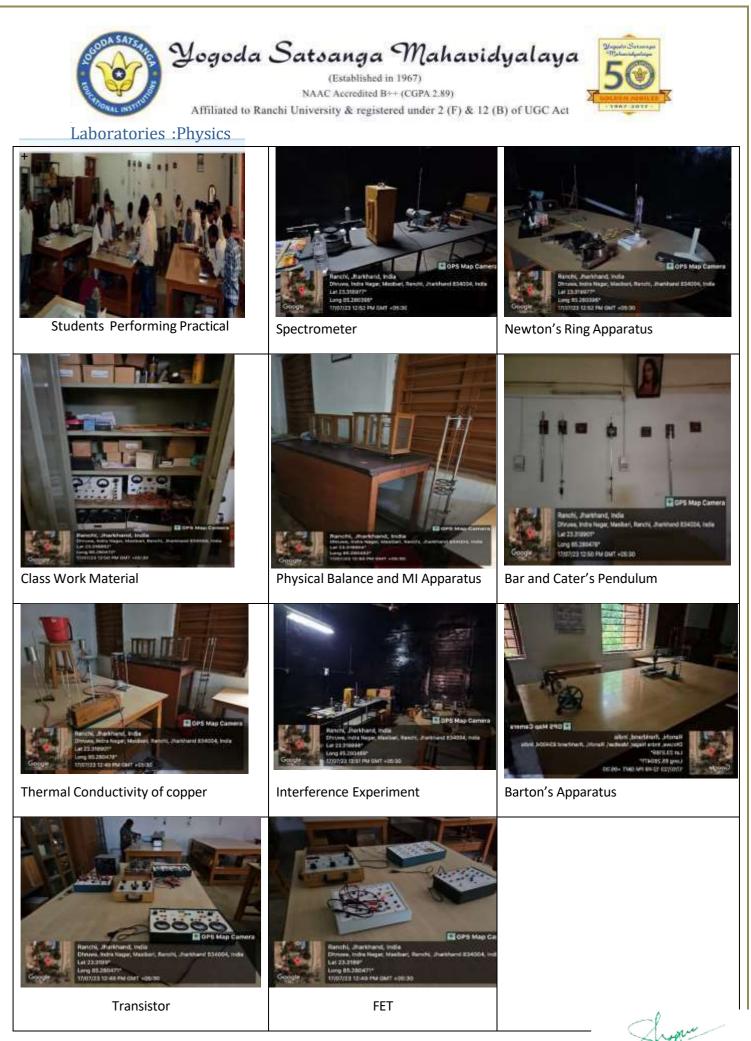

Chemistry

Students Performing Experiment

Students Performing Experiment

**Chemistry Lab** 

**Professor Chamber** 

Yogoda Satsanga Mahavidyalaya (Established in 1967) NAAC Accredited B++ (CGPA 2.89) Affiliated to Ranchi University & registered under 2 (F) & 12 (B) of UGC Act Botany **Demonstration of Experiment** Autoclave GPS Map Camera Jharkhand 834004, India 85.280674 17/07/23 11:00 AM GMT +05:30 Incubator **Museum Spectrum** GPS Map Camera Ranchi, Jharkhand, India Dhruwa, Indra Nagar, Masibari, Ranchi, Jharkhand 834004, India Lat 23.318759\* Long 85.28058° 17/07/23 11:02 AM GMT +05:30

Class Work Material

Centrifuge weight balance

Yogoda Satsanga Mahavidyalaya

(Established in 1967) NAAC Accredited B++ (CGPA 2.89) Affiliated to Ranchi University & registered under 2 (F) & 12 (B) of UGC Act