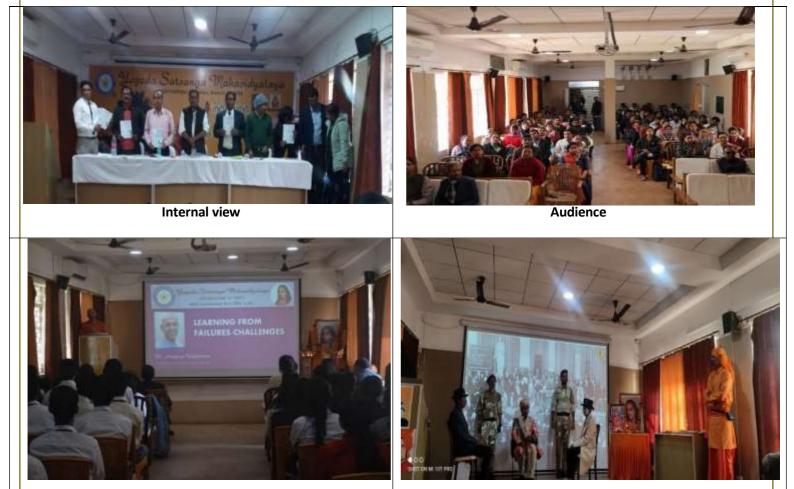

### Auditorium and Multipurpose Hall

**External View** 

Internal view

**Cultural programme** 

Yogoda Satsanga Mahavidyalaya (Established in 1967) NAAC Accredited B++ (CGPA 2.89) Affiliated to Ranchi University & registered under 2 (F) & 12 (B) of UGC Act

Seminar Hall

**Internal view** 

**Cultural programme** 

Yogoda Satsanga Mahavidyalaya

(Established in 1967) NAAC Accredited B++ (CGPA 2.89) Affiliated to Ranchi University & registered under 2 (F) & 12 (B) of UGC Act