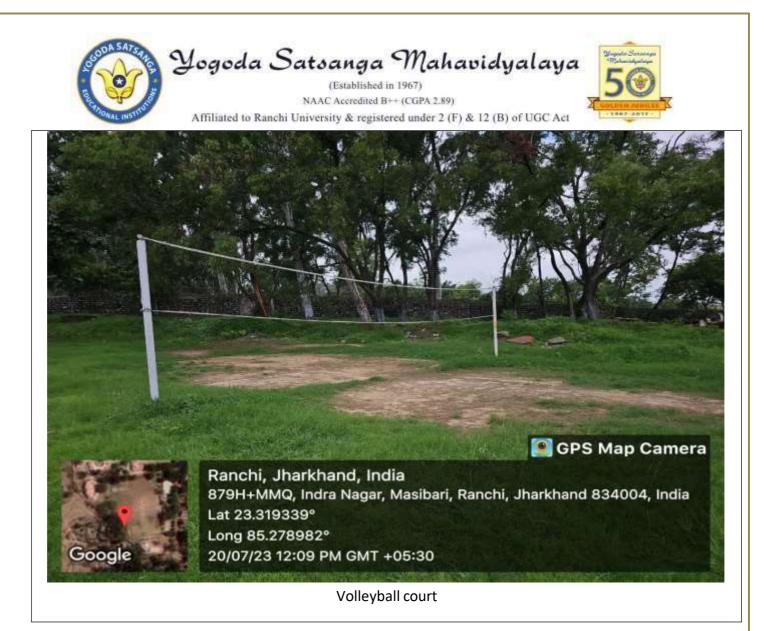

**Badminton Court** 

Basket Ball court

Principal Yogoda Satsanga Mahavidyalaya Jagarnathpur, Dhurwa, Ranchi-4