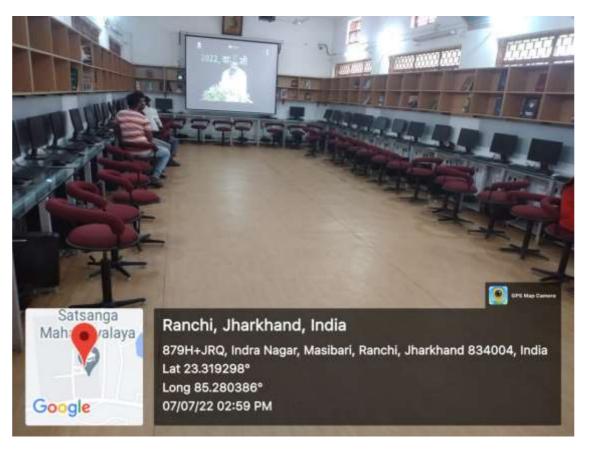

#### 1. Class Room and staffroom

Class Room Newly Built Class Room

 St

Yogoda Satsanga Mahavidyalaya Jagarnathpur, Dhurwa, Ranchi-4

Yogoda Satsanga Mahavidyalaya (Established in 1967) NAAC Accredited B++ (CGPA 2.89) Affiliated to Ranchi University & registered under 2 (F) & 12 (B) of UGC Act

Geotagged Photo : Block B

CVS3

CVS8

CVS9

Yogoda Satsanga Mahavidyalaya (Established in 1967) NAAC Accredited B++ (CGPA 2.89) Affiliated to Ranchi University & registered under 2 (F) & 12 (B) of UGC Act Geotagged Photo : Newly Built Class Room THE GPS Map Camera GPS Map Camer Ranchi, Jharkhand, India Ranchi, Jharkhand, India Sunil led lights, India879G+M9, Indra Nagar, Masibari, Ranchi, Jharkhand 834004, India Sunil led lights, India879G+M9, Indra Nagar, Masibari, Ranchi, Jharkhand 834004, India Lat 23.320064ª Lat 23.320094° Long 85.280541° Long 85.28056\* 13/04/23 01:27 PM GMT +05:30 13/04/23 01:26 PM GMT +05:30 LH2 LH1 