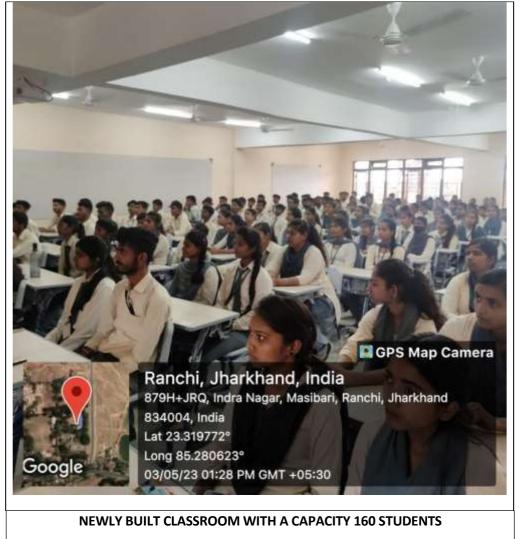

#### 1. Class Room and staffroom

Class Room Newly Built Class Room

 St

Yogoda Satsanga Mahavidyalaya Jagarnathpur, Dhurwa, Ranchi-4

Yogoda Satsanga Mahavidyalaya (Established in 1967) NAAC Accredited B++ (CGPA 2.89) Affiliated to Ranchi University & registered under 2 (F) & 12 (B) of UGC Act