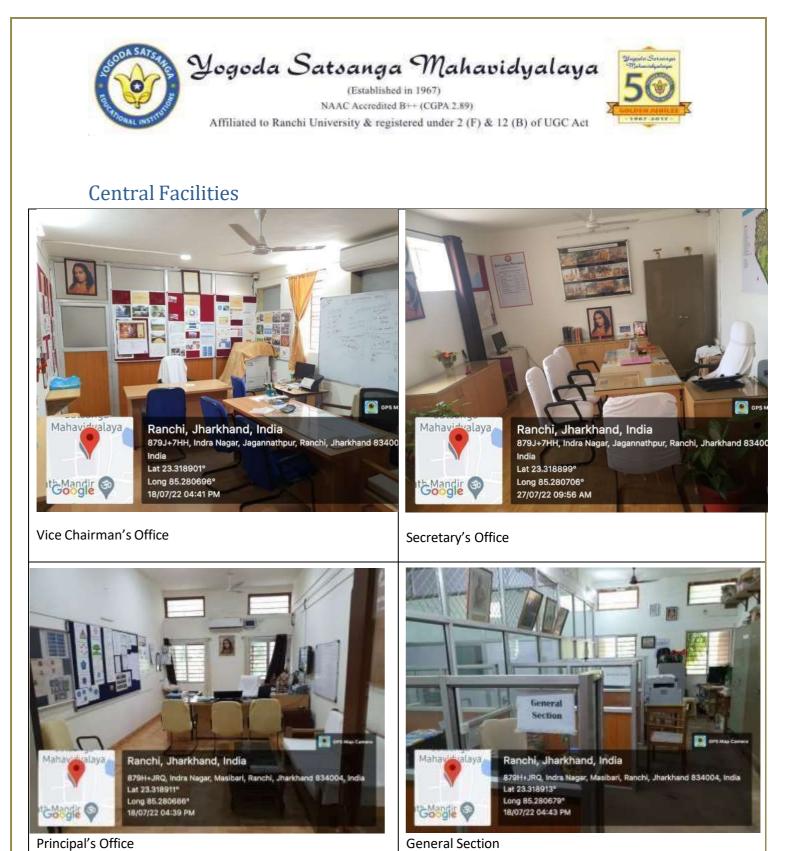

# Yogoda Satsanga Mahavidyalaya

(Established in 1967) NAAC Accredited B++ (CGPA 2.89) Affiliated to Ranchi University & registered under 2 (F) & 12 (B) of UGC Act

| (C ) | Paramhansa Yoga and Meditation Centre     | 30    |
|------|-------------------------------------------|-------|
|      | Central Facilities                        |       |
| (D)  |                                           | 31-40 |
|      | Chamber of the Vice-Chairman, G.B         |       |
|      | Chamber of the Secretary                  |       |
|      | Principal's Office                        |       |
|      | General Section                           |       |
|      | Account's Section                         |       |
|      | • Library and an Open Green Reading Arena |       |
|      | Examination Department                    |       |
|      | Internal Quality Assurance Cell (IQAC)    |       |
|      | IGNOU Study Centre                        |       |
|      | Botanical garden                          |       |
|      | Girls Common Room                         |       |
|      | • IT Cell                                 |       |
|      | Canteen                                   |       |
|      | Health Care Unit                          |       |
|      | • Digi-Hut                                |       |
|      | NCC Room                                  |       |
|      | NSS Room                                  |       |
|      | • Parking                                 |       |
|      | CCTV Surveillance System                  |       |
|      | Security Room                             |       |
|      | • 2 Store Rooms                           |       |
|      | Grievance Redressal Room                  |       |