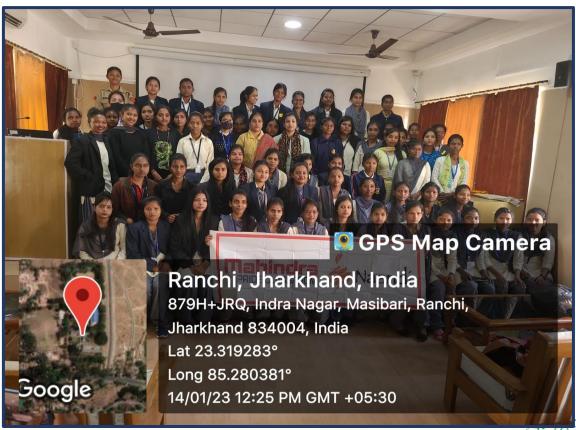

After the course completion, the students were extremely satisfied and motivated. They said that they have learnt many good things which will help them with their future jobs. This was the second batch of Mahindra Pride Classroom program at YSM. Planning for third batch is already done and the new batch will be constituted soon.