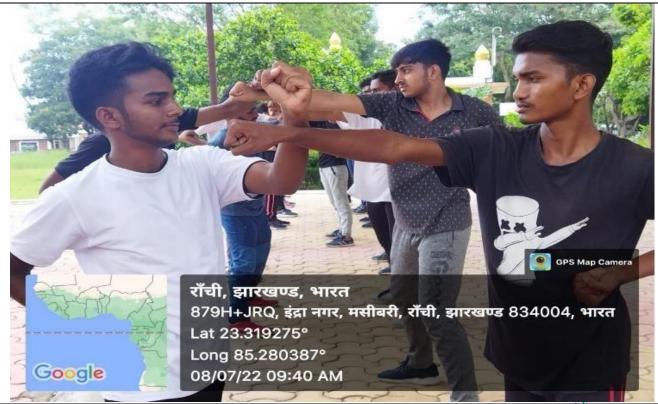

#### **ABOUT THE COURSE**

A certificate course in martial arts was organized in YSM in month of July 2022. The duration of course was fifteen days for two hours per day and it was commenced between 02/07/2022 to 21/07/2022. A total of 16 students were selected and trained for the course.

Two professional instructors, namely Mr. Pankaj Gurung (Black Belt in two dan Kung-Fu) and Mr. Pranav Kumar (Senior Instructor, Indian School of Martial Arts, Ranchi) conducted these sessions, which were received with great enthusiasm by the students.