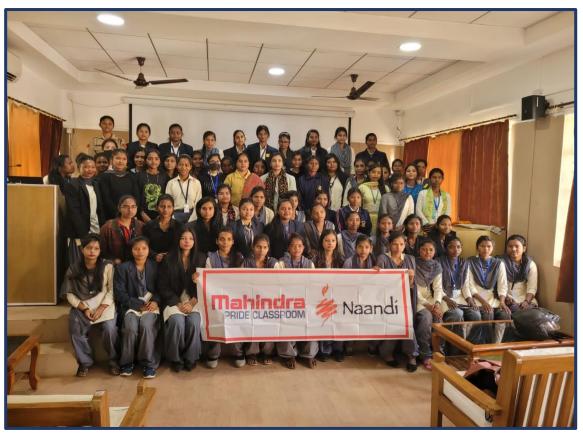

After the course completion, the students were extremely satisfied and motivated. They said that they have learnt many good things which will help them with their future jobs. This was the second batch of Mahindra Pride Classroom program at YSM. Planning for third batch is already done and the new batch will be constituted soon.