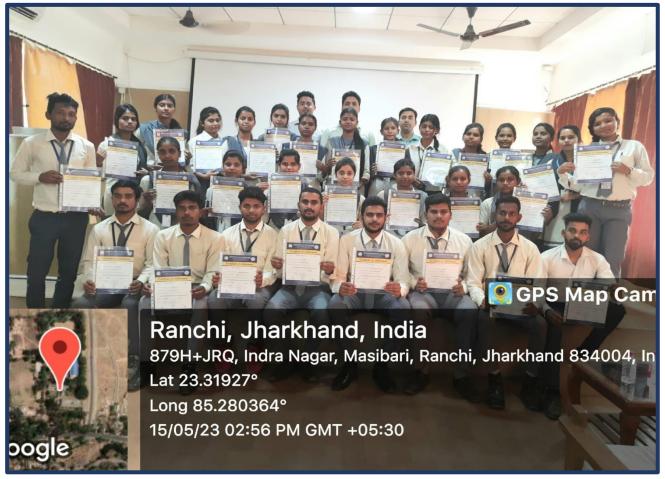

#### **ASSESSMENT AND EVALUATION**

Upon successful completion of training, the trainee students were awarded certificates by YSM and World Martial Arts Federation (WMAF) and best performers were rewarded with trophies.

Group photograph of the students along with the trainers and college faculties after receiving their course completion certificates

(Established in 1967)

NAAC Accredited B++ (CGPA 2.89)

Affiliated to Ranchi University & registered under 2 (F) & 12 (B) of UGC Act