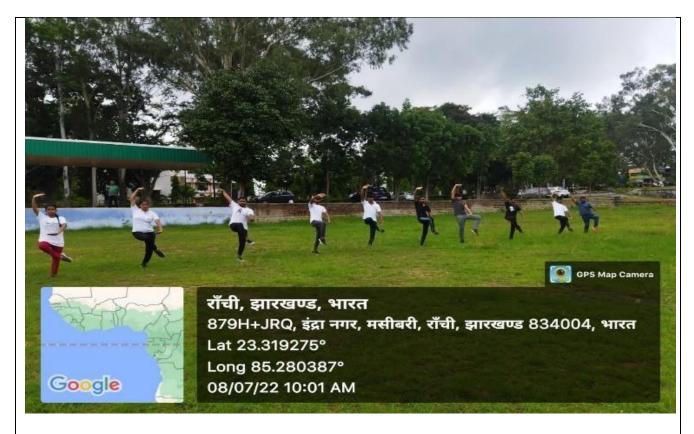

#### **ABOUT THE COURSE**

A certificate course in martial arts was organized in YSM in month of July 2022. The duration of course was fifteen days for two hours per day and it was commenced between 02/07/2022 to 21/07/2022. A total of 16 students were selected and trained for the course.

Two professional instructors, namely Mr. Pankaj Gurung (Black Belt in two dan Kung-Fu) and Mr. Pranav Kumar (Senior Instructor, Indian School of Martial Arts, Ranchi) conducted these sessions, which were received with great enthusiasm by the students.