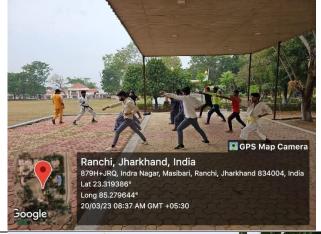

#### **ABOUT THE COURSE**

A certificate course in martial arts was organized in YSM in month of July 2022. The duration of course was fifteen days for two hours per day and it was commenced between 02/07/2022 to 21/07/2022. A total of 16 students were selected and trained for the course.

Two professional instructors, namely Mr. Pankaj Gurung (Black Belt in two dan Kung-Fu) and Mr. Pranav Kumar (Senior Instructor, Indian School of Martial Arts, Ranchi) conducted these sessions, which were received with great enthusiasm by the students.