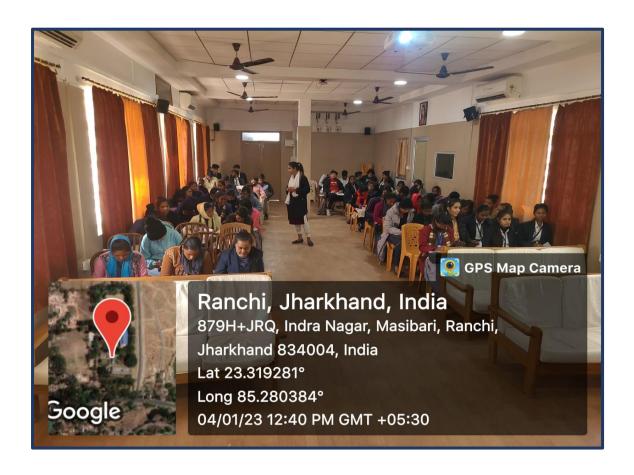

#### **ABOUT**

Name of the program Employability Skills Training & Domain

**Training Programme** 

40Hours (4hrs a day \* 10 days) Duration of the Program

 $4^{th}$  January, 2023 to  $14^{th}$  January, 2023 Program dates

10.00 AM to 02.00 PM **Program Timing** 

Mode of the program Offline at YSM Seminar Hall

Program Facilitator Mahindra Pride Classroom (Corporate Social Responsibility (CSR) Livelihood programme of the Mahindra and Mahindra group,

implemented by Naandi Foundation, a Public Charitable Trust)

**Trainer Name** Farhat Adiba

Program Coordinator Dr. Mallika Kumari

Number of Participants 68 Students

#### **PROGRAM BRIEF**

A 40 Hours course for Employability Skills Training & Domain Training was organized in YSM, Ranchi for the final year graduation students. The duration of the program was ten days starting from 4th January, 2023 to 14th January, 2023. A total of students 68 (sixty-Eight) have rigorously undergone this training program. The program was facilitated by Mahindra and Mahindra group as rapart rogodo Satsanga Mahavidyalaya Jagarnathour, Dhurwa, Ranchi-4