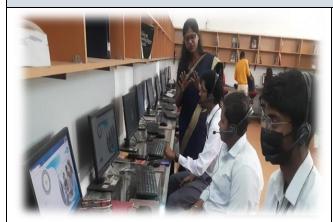

#### **About**

The Office Operations Executive course, part of the EXCEL program, was conducted by Learnet Skills Limited for the students of the 2020-2023 batch. The course aimed to equip students with essential skills and knowledge required to excel in office operations roles and improve their employability. This course was designed to provide students with comprehensive training in various office-related tasks and functions. Mrs. Kiran Kumari, an experienced trainer, led the sessions with a focus on practical learning and real-world scenarios. The course spanned six months, consisting of 250 hours of both classroom and lab training.

#### **PHOTOS**

(Established in 1967)

NAAC Accredited B++ (CGPA 2.89)

Students during practical session