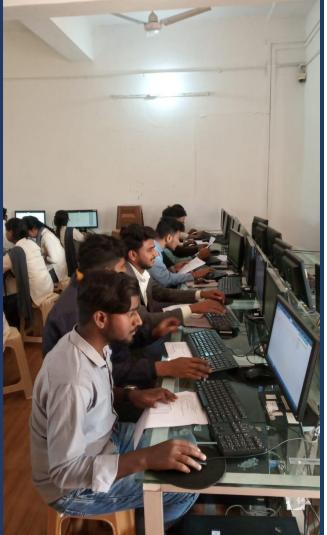

#### **PHOTOS**

(Established in 1967)

NAAC Accredited B++ (CGPA 2.89)

Students during practical session

# Yogoda Satoanga Mahavidyalaya (Established in 1967)

NAAC Accredited B++ (CGPA 2.89)

Photograph of the students during class

(Established in 1967)

Affiliated to Ranchi University & registered under 2 (F) & 12 (B) of UGC Act