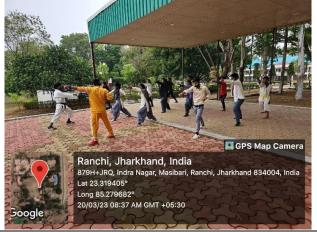

#### **ABOUT THE COURSE**

A certificate course in martial arts was organized in YSM in month of July 2022. The duration of course was fifteen days for two hours per day and it was commenced between 02/07/2022 to 21/07/2022. A total of 16 students were selected and trained for the course.

Two professional instructors, namely Mr. Pankaj Gurung (Black Belt in two dan Kung-Fu) and Mr. Pranav Kumar (Senior Instructor, Indian School of Martial Arts, Ranchi) conducted these sessions, which were received with great enthusiasm by the students.