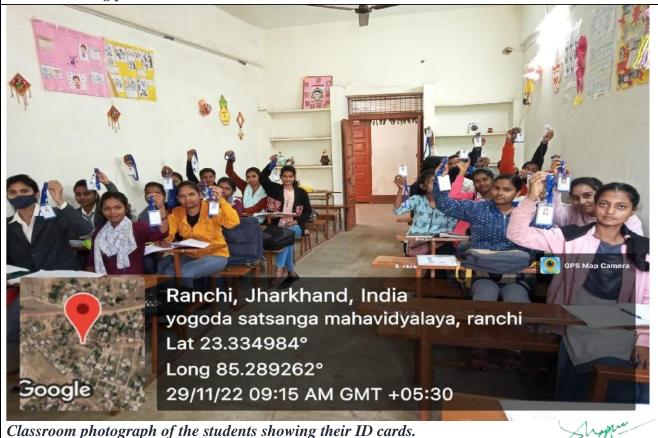

#### **PHOTOS**

(Established in 1967)

NAAC Accredited B++ (CGPA 2.89)

Students during practical session

# Yogoda Satoanga Mahavidyalaya (Established in 1967)

NAAC Accredited B++ (CGPA 2.89)

Photograph of the students during class

(Established in 1967)

Affiliated to Ranchi University & registered under 2 (F) & 12 (B) of UGC Act