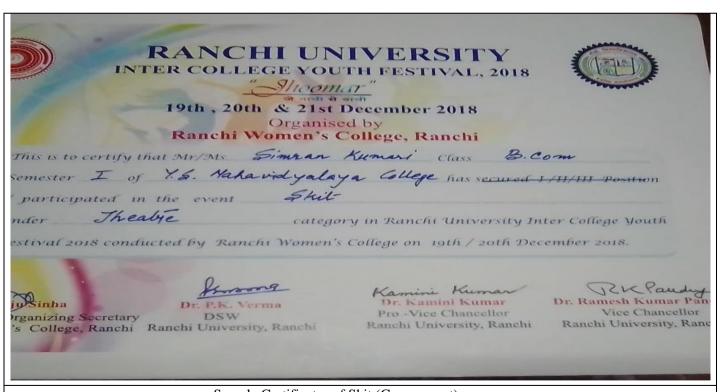

#### 2. RANCHI UNIVERSITY INTER-COLLEGE YOUTH FESTIVAL 2018

Our Mahavidyalaya participated with great enthusiasm and zeal in the Inter College Youth Festival 2019, hosted by Ranchi Women's college on 19<sup>th</sup>, 20<sup>th</sup> & 21st Dec 2018. The students participated in all the broad-based event categories viz., Dance, Drama, Music, Fine Arts and Literary. The students bagged some prizes in all such broad-based event categories. The Mahavidyalaya received a total of 9 prizes in different activities. Sharing the details-

#### **Cultural Awardees**

| S.<br>No | Name of Event<br>/Competition                       | Domain<br>(Sports/<br>Cultural) | Level      | Name of the organizing institution            | Position/<br>Rank                                                                                                                                                                                                                                                                                                                          | Name of the winner                                                                                                                                                                                                                                                                                                                                                                                                                                                                                                                                                                               | Numb<br>er of<br>Awar<br>d |
|----------|-----------------------------------------------------|---------------------------------|------------|-----------------------------------------------|--------------------------------------------------------------------------------------------------------------------------------------------------------------------------------------------------------------------------------------------------------------------------------------------------------------------------------------------|--------------------------------------------------------------------------------------------------------------------------------------------------------------------------------------------------------------------------------------------------------------------------------------------------------------------------------------------------------------------------------------------------------------------------------------------------------------------------------------------------------------------------------------------------------------------------------------------------|----------------------------|
| 1        | Inter-<br>University<br>Youth Festival<br>2019      | Cultural                        | University | Birsa<br>Agriculture<br>University,<br>Ranchi | 1 <sup>st</sup> Position in<br>on the Spot<br>Painting<br>Competition                                                                                                                                                                                                                                                                      | Aman Sharma                                                                                                                                                                                                                                                                                                                                                                                                                                                                                                                                                                                      | 1                          |
| 2        | Ranchi University Inter-College Youth Festival 2018 | Cultural                        | University | Women's<br>College<br>Ranchi                  | <ul> <li>First in One act Play</li> <li>First in Onthe-Spot Painting</li> <li>First in Installation</li> <li>Second in Classical Light Vocal</li> <li>Third in Poster making</li> <li>Second position in Quiz</li> <li>Third position in Classical Vocal</li> <li>Third Position in Debate</li> <li>Third Position in Elocution</li> </ul> | One Act Play Vinit Pandey (B. SC) Simran Kumari (B. Com) Shivangi Mishar (B. A) Ravi Kumar (B. A Pol.sc.) Shashank Shekhar (BCA IT) Ashutosh Kumar (BSc.) Akansha (BSc Chem) Diksha (B. Com) Nirupam (B. Sc.) Prerna Kumari (B. A English) On Spot Painting Aman Sharma (B. A Eng.) Installation Sunny Kumar (B. Sc.) Atul Kumar (B. Sc. It) Sonu Hari (B. Sc. It) Aman Sharma (B. A Eng. Classical Light Vocal Roma Sing (B. Sc.) Poster Making Atul Kumar Ram (B. Sc. It) Quiz Nihal Kumar Sharma (B. A) Raj Kumar (B. Com) Tausif Alam (B. A Eng.) Classical Vocal (solo) Roma Singh (B. Sc.) | 9                          |