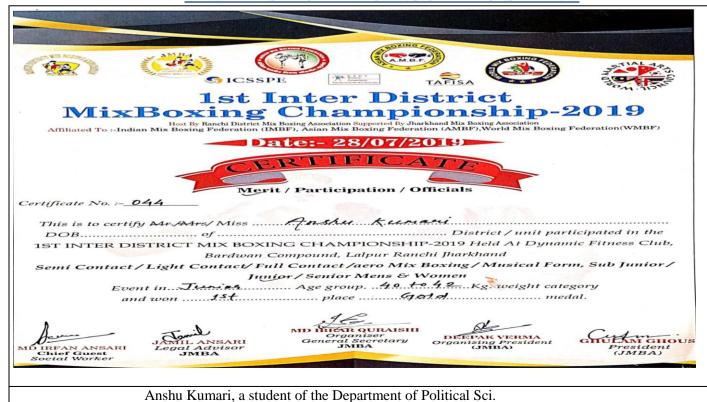

#### 4. 1st INTER DISTRICT MIX BOXING CHAMPIONSHIP -2019

(Established in 1967)
NAAC Accredited B++ (CGPA 2.89)
Affiliated to Ranchi University & registered under 2 (F) & 12 (B) of UGC Act