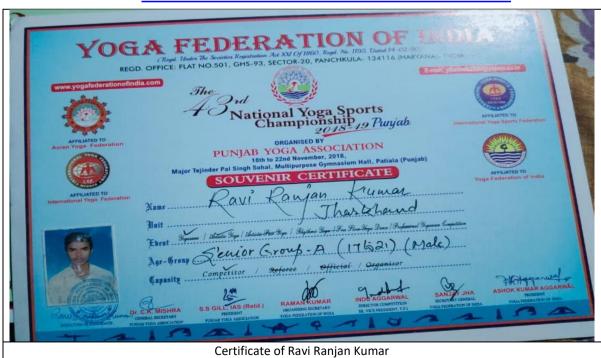

#### 43<sup>rd</sup> NATIONAL YOGA SPORTS CHAMPIONSHIP 2018

(Established in 1967)
NAAC Accredited B++ (CGPA 2.89)
Affiliated to Ranchi University & registered under 2 (F) & 12 (B) of UGC Act