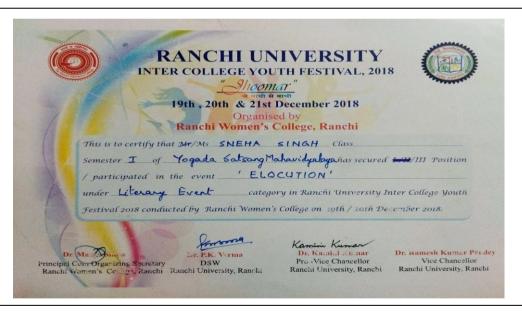

#### 2. RANCHI UNIVERSITY INTER-COLLEGE YOUTH FESTIVAL 2018

Our Mahavidyalaya participated with great enthusiasm and zeal in the Inter College Youth Festival 2019, hosted by Ranchi Women's college on 19<sup>th</sup>, 20<sup>th</sup> & 21st Dec 2018. The students participated in all the broad-based event categories viz., Dance, Drama, Music, Fine Arts and Literary. The students bagged some prizes in all such broad-based event categories. The Mahavidyalaya received a total of 9 prizes in different activities. Sharing the details-

#### **Cultural Awardees**

| S.<br>No | Name of Event<br>/Competition                       | Domain<br>(Sports/<br>Cultural) | Level      | Name of the organizing institution            | Position/<br>Rank                                                                                                                                                                                                                                                                                                                          | Name of the winner                                                                                                                                                                                                                                                                                                                                                                                                                                                                                                                                                                               | Numb<br>er of<br>Awar<br>d |
|----------|-----------------------------------------------------|---------------------------------|------------|-----------------------------------------------|--------------------------------------------------------------------------------------------------------------------------------------------------------------------------------------------------------------------------------------------------------------------------------------------------------------------------------------------|--------------------------------------------------------------------------------------------------------------------------------------------------------------------------------------------------------------------------------------------------------------------------------------------------------------------------------------------------------------------------------------------------------------------------------------------------------------------------------------------------------------------------------------------------------------------------------------------------|----------------------------|
| 1        | Inter-<br>University<br>Youth Festival<br>2019      | Cultural                        | University | Birsa<br>Agriculture<br>University,<br>Ranchi | 1 <sup>st</sup> Position in<br>on the Spot<br>Painting<br>Competition                                                                                                                                                                                                                                                                      | Aman Sharma                                                                                                                                                                                                                                                                                                                                                                                                                                                                                                                                                                                      | 1                          |
| 2        | Ranchi University Inter-College Youth Festival 2018 | Cultural                        | University | Women's<br>College<br>Ranchi                  | <ul> <li>First in One act Play</li> <li>First in Onthe-Spot Painting</li> <li>First in Installation</li> <li>Second in Classical Light Vocal</li> <li>Third in Poster making</li> <li>Second position in Quiz</li> <li>Third position in Classical Vocal</li> <li>Third Position in Debate</li> <li>Third Position in Elocution</li> </ul> | One Act Play Vinit Pandey (B. SC) Simran Kumari (B. Com) Shivangi Mishar (B. A) Ravi Kumar (B. A Pol.sc.) Shashank Shekhar (BCA IT) Ashutosh Kumar (BSc.) Akansha (BSc Chem) Diksha (B. Com) Nirupam (B. Sc.) Prerna Kumari (B. A English) On Spot Painting Aman Sharma (B. A Eng.) Installation Sunny Kumar (B. Sc.) Atul Kumar (B. Sc. It) Sonu Hari (B. Sc. It) Aman Sharma (B. A Eng. Classical Light Vocal Roma Sing (B. Sc.) Poster Making Atul Kumar Ram (B. Sc. It) Quiz Nihal Kumar Sharma (B. A) Raj Kumar (B. Com) Tausif Alam (B. A Eng.) Classical Vocal (solo) Roma Singh (B. Sc.) | 9                          |