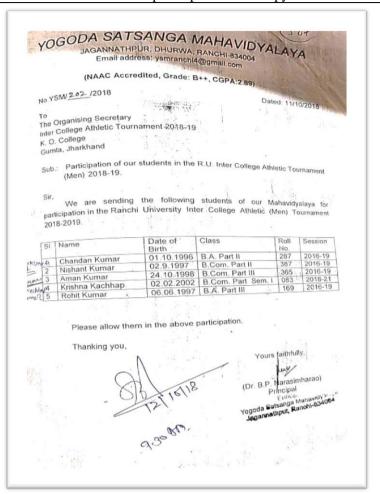

#### 1. RANCHI UNIVERSITY INTER-COLLEGE OF ATHLETICS (MEN) 2018-19

Inter-College Athletics Meet (Men & Women) 2018-19 was organized on 11th Oct to 13th Oct 2018 in Kartik Oraon College, Gumla. Total five boys from our college participated in the tournament in which one student, Krishna kachhap, won Silver medal in 800mts. Details of students who participated and a copy of the medalist certificate are attached below:

Krishna Kachhap

(Established in 1967) NAAC Accredited B++ (CGPA 2.89)