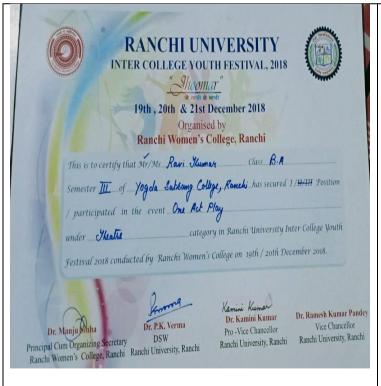

#### 2. RANCHI UNIVERSITY INTER-COLLEGE YOUTH FESTIVAL 2018

Our Mahavidyalaya participated with great enthusiasm and zeal in the Inter College Youth Festival 2019, hosted by Ranchi Women's college on 19<sup>th</sup>, 20<sup>th</sup> & 21st Dec 2018. The students participated in all the broad-based event categories viz., Dance, Drama, Music, Fine Arts and Literary. The students bagged some prizes in all such broad-based event categories. The Mahavidyalaya received a total of 9 prizes in different activities. Sharing the details-