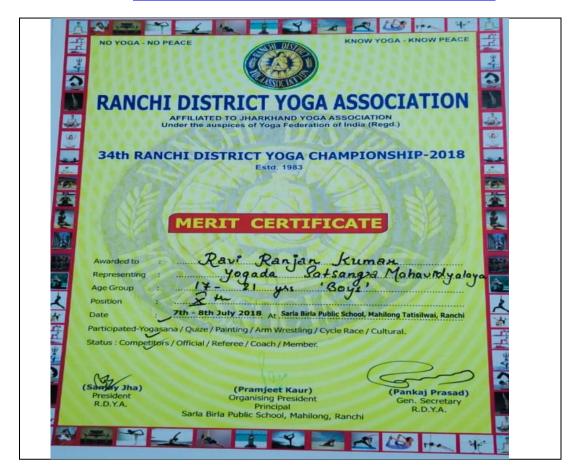

|



(Established in 1967) NAAC Accredited B++ (CGPA 2.89)



#### 6. 17<sup>th</sup> JHARKHAND STATE YOGA SPORTS CHAMPIONSHIP





(Established in 1967) NAAC Accredited B++ (CGPA 2.89)

Affiliated to Ranchi University & registered under 2 (F) & 12 (B) of UGC Act







(Established in 1967) NAAC Accredited B++ (CGPA 2.89)

Affiliated to Ranchi University & registered under 2 (F) & 12 (B) of UGC Act





Certificates of Ravi Ranjan Kumar



(Established in 1967) NAAC Accredited B++ (CGPA 2.89)

Affiliated to Ranchi University & registered under 2 (F) & 12 (B) of UGC Act

#### 7. 34th RANCHI DISTRICT YOGA CHAMPIONSHIP 2018



#### 43<sup>rd</sup> NATIONAL YOGA SPORTS CHAMPIONSHIP 2018





(Established in 1967)
NAAC Accredited B++ (CGPA 2.89)
Affiliated to Ranchi University & registered under 2 (F) & 12 (B) of UGC Act

## Makavidyalaya Solomininine Golden ilinite Golden ilinite

#### 9. 23<sup>rd</sup> ALL INDIA INTER SCHOOL & CLUB YOGA CHAMPIONSHIP 2019



#### 10. 1st ADITYA JALAN MEMORIAL OPEN YOGA CHAMPIONSHIP





## Yogoda Satsanga Mahavidyalaya (Established in 1967)

NAAC Accredited B++ (CGPA 2.89) Affiliated to Ranchi University & registered under 2 (F) & 12 (B) of UGC Act

#### **Cultural Awardees Report**

#### 1. 1st JHARKHAND INTER-UNIVERSITY YOUTH FESTIVAL 2019

Aman Sharma (B. A English) 2017-20 secured the first position in the "On the Spot Painting" competition during the 1st Jharkhand Inter Y