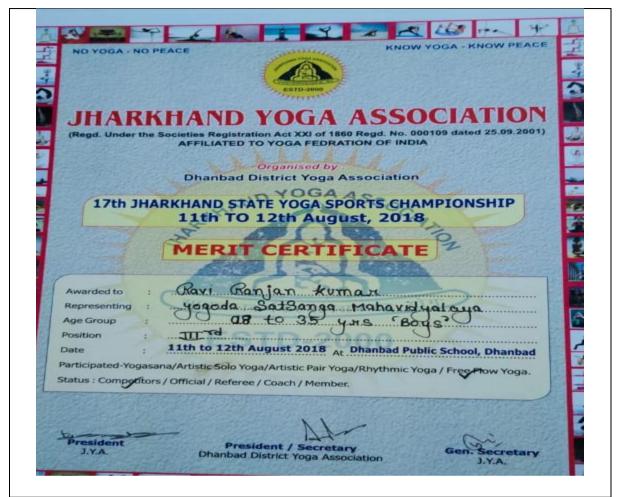

#### 6. 17<sup>th</sup> JHARKHAND STATE YOGA SPORTS CHAMPIONSHIP

(Established in 1967) NAAC Accredited B++ (CGPA 2.89)

Affiliated to Ranchi University & registered under 2 (F) & 12 (B) of UGC Act

(Established in 1967) NAAC Accredited B++ (CGPA 2.89)

Affiliated to Ranchi University & registered under 2 (F) & 12 (B) of UGC Act

Certificates of Ravi Ranjan Kumar

(Established in 1967) NAAC Accredited B++ (CGPA 2.89)

Affiliated to Ranchi University & registered under 2 (F) & 12 (B) of UGC Act