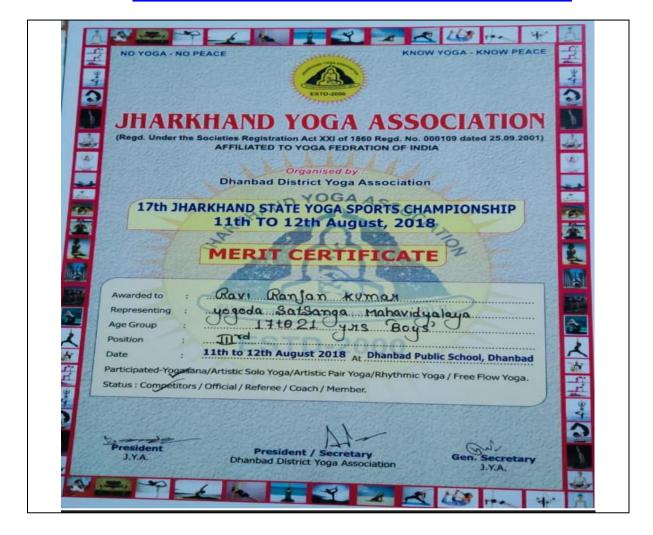

#### 6. 17<sup>th</sup> JHARKHAND STATE YOGA SPORTS CHAMPIONSHIP

(Established in 1967) NAAC Accredited B++ (CGPA 2.89)

Affiliated to Ranchi University & registered under 2 (F) & 12 (B) of UGC Act

(Established in 1967) NAAC Accredited B++ (CGPA 2.89)

Affiliated to Ranchi University & registered under 2 (F) & 12 (B) of UGC Act

Certificates of Ravi Ranjan Kumar

(Established in 1967) NAAC Accredited B++ (CGPA 2.89)

Affiliated to Ranchi University & registered under 2 (F) & 12 (B) of UGC Act