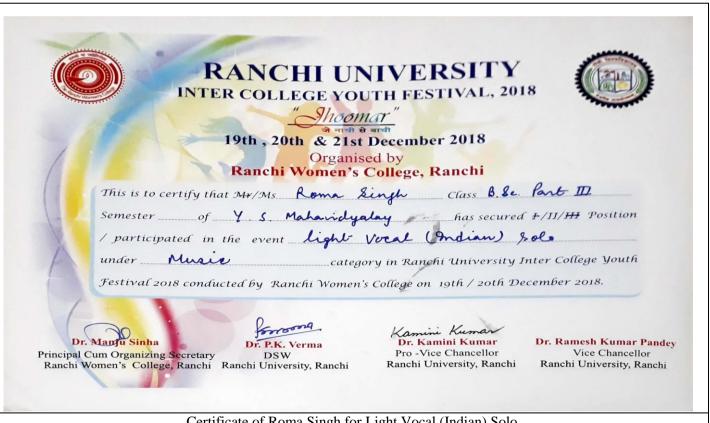

#### 2. RANCHI UNIVERSITY INTER-COLLEGE YOUTH FESTIVAL 2018

Our Mahavidyalaya participated with great enthusiasm and zeal in the Inter College Youth Festival 2019, hosted by Ranchi Women's college on 19<sup>th</sup>, 20<sup>th</sup> & 21st Dec 2018. The students participated in all the broad-based event categories viz., Dance, Drama, Music, Fine Arts and Literary. The students bagged some prizes in all such broad-based event categories. The Mahavidyalaya received a total of 9 prizes in different activities. Sharing the details-