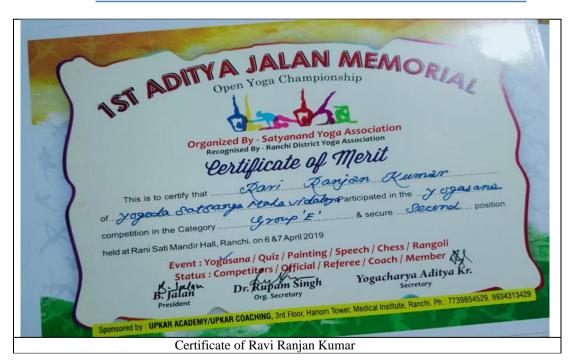

d under 2 (F) & 12 (B) of UGC Act







(Established in 1967) NAAC Accredited B++ (CGPA 2.89)

Affiliated to Ranchi University & registered under 2 (F) & 12 (B) of UGC Act





Certificates of Ravi Ranjan Kumar



(Established in 1967) NAAC Accredited B++ (CGPA 2.89)

Affiliated to Ranchi University & registered under 2 (F) & 12 (B) of UGC Act

#### 7. 34th RANCHI DISTRICT YOGA CHAMPIONSHIP 2018



#### 43<sup>rd</sup> NATIONAL YOGA SPORTS CHAMPIONSHIP 2018





(Established in 1967)
NAAC Accredited B++ (CGPA 2.89)
Affiliated to Ranchi University & registered under 2 (F) & 12 (B) of UGC Act

## Makavidyalaya Solomininine Golden ilinite Golden ilinite

#### 9. 23<sup>rd</sup> ALL INDIA INTER SCHOOL & CLUB YOGA CHAMPIONSHIP 2019



#### 10. 1st ADITYA JALAN MEMORIAL OPEN YOGA CHAMPIONSHIP





## Yogoda Satsanga Mahavidyalaya (Established in 1967)

NAAC Accredited B++ (CGPA 2.89) Affiliated to Ranchi University & registered under 2 (F) & 12 (B) of UGC Act

#### **Cultural Awardees Report**

#### 1. 1st JHARKHAND INTER-UNIVERSITY YOUTH FESTIVAL 2019

Aman Sharma (B. A English) 2017-20 secured the first position in the "On the Spot Painting" competition during the 1st Jharkhand Inter Youth Festival organized by Birsa Agriculture University in 2019. This achievement reflects Aman's artistic talent, creativity, and quick-thinking abilities in a competitive setting.



Aman Sharma, a student of B. A English, Session 2017-20(BA2018042)

#### 2. RANCHI UNIVERSITY INTER-COLLEGE YOUTH FESTIVAL 2018

Our Mahavidyalaya participated with great enthusiasm and zeal in the Inter College Yo