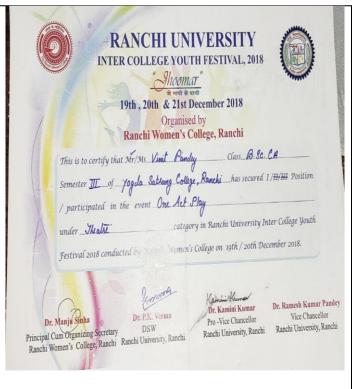

#### 2. RANCHI UNIVERSITY INTER-COLLEGE YOUTH FESTIVAL 2018

Our Mahavidyalaya participated with great enthusiasm and zeal in the Inter College Youth Festival 2019, hosted by Ranchi Women's college on 19<sup>th</sup>, 20<sup>th</sup> & 21st Dec 2018. The students participated in all the broad-based event categories viz., Dance, Drama, Music, Fine Arts and Literary. The students bagged some prizes in all such broad-based event categories. The Mahavidyalaya received a total of 9 prizes in different activities. Sharing the details-