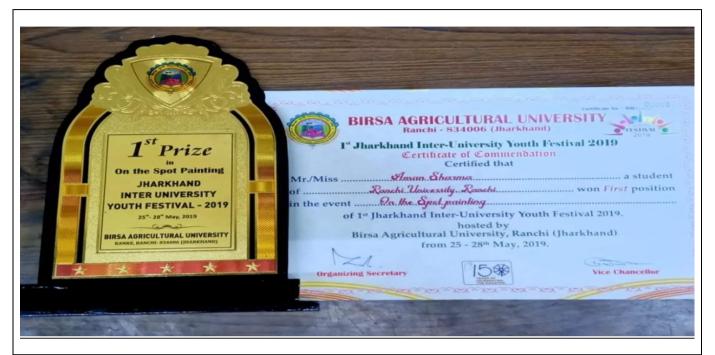

#### 1. 1st JHARKHAND INTER-UNIVERSITY YOUTH FESTIVAL 2019

Aman Sharma (B. A English) 2017-20 secured the first position in the "On the Spot Painting" competition during the 1st Jharkhand Inter Youth Festival organized by Birsa Agriculture University in 2019. This achievement reflects Aman's artistic talent, creativity, and quick-thinking abilities in a competitive setting.

Aman Sharma, a student of B. A English, Session 2017-20(BA2018042)