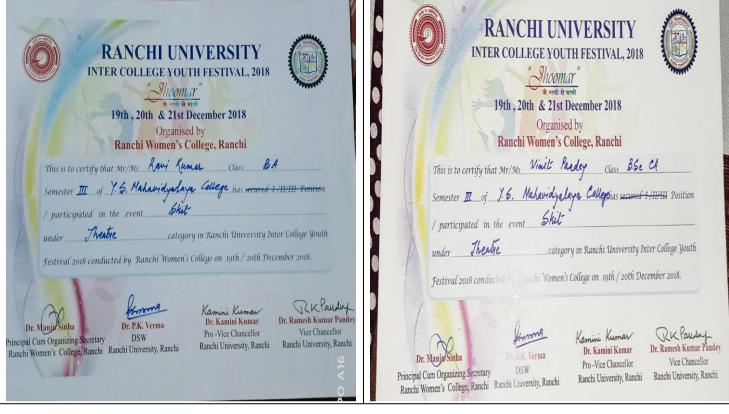

#### 2. RANCHI UNIVERSITY INTER-COLLEGE YOUTH FESTIVAL 2018

Our Mahavidyalaya participated with great enthusiasm and zeal in the Inter College Youth Festival 2019, hosted by Ranchi Women's college on 19<sup>th</sup>, 20<sup>th</sup> & 21st Dec 2018. The students participated in all the broad-based event categories viz., Dance, Drama, Music, Fine Arts and Literary. The students bagged some prizes in all such broad-based event categories. The Mahavidyalaya received a total of 9 prizes in different activities. Sharing the details-

#### **Cultural Awardees**

| S.<br>No | Name of Event<br>/Competition                       | Domain<br>(Sports/<br>Cultural) | Level      | Name of the organizing institution            | Position/<br>Rank                                                                                                                                                                                                                                                                                                                          | Name of the winner                                                                                                                                                                                                                                                                                                                                                                                                                                                                                                                                                                               | Numb<br>er of<br>Awar<br>d |
|----------|-----------------------------------------------------|---------------------------------|------------|-----------------------------------------------|--------------------------------------------------------------------------------------------------------------------------------------------------------------------------------------------------------------------------------------------------------------------------------------------------------------------------------------------|--------------------------------------------------------------------------------------------------------------------------------------------------------------------------------------------------------------------------------------------------------------------------------------------------------------------------------------------------------------------------------------------------------------------------------------------------------------------------------------------------------------------------------------------------------------------------------------------------|----------------------------|
| 1        | Inter-<br>University<br>Youth Festival<br>2019      | Cultural                        | University | Birsa<br>Agriculture<br>University,<br>Ranchi | 1 <sup>st</sup> Position in<br>on the Spot<br>Painting<br>Competition                                                                                                                                                                                                                                                                      | Aman Sharma                                                                                                                                                                                                                                                                                                                                                                                                                                                                                                                                                                                      | 1                          |
| 2        | Ranchi University Inter-College Youth Festival 2018 | Cultural                        | University | Women's<br>College<br>Ranchi                  | <ul> <li>First in One act Play</li> <li>First in Onthe-Spot Painting</li> <li>First in Installation</li> <li>Second in Classical Light Vocal</li> <li>Third in Poster making</li> <li>Second position in Quiz</li> <li>Third position in Classical Vocal</li> <li>Third Position in Debate</li> <li>Third Position in Elocution</li> </ul> | One Act Play Vinit Pandey (B. SC) Simran Kumari (B. Com) Shivangi Mishar (B. A) Ravi Kumar (B. A Pol.sc.) Shashank Shekhar (BCA IT) Ashutosh Kumar (BSc.) Akansha (BSc Chem) Diksha (B. Com) Nirupam (B. Sc.) Prerna Kumari (B. A English) On Spot Painting Aman Sharma (B. A Eng.) Installation Sunny Kumar (B. Sc.) Atul Kumar (B. Sc. It) Sonu Hari (B. Sc. It) Aman Sharma (B. A Eng. Classical Light Vocal Roma Sing (B. Sc.) Poster Making Atul Kumar Ram (B. Sc. It) Quiz Nihal Kumar Sharma (B. A) Raj Kumar (B. Com) Tausif Alam (B. A Eng.) Classical Vocal (solo) Roma Singh (B. Sc.) | 9                          |