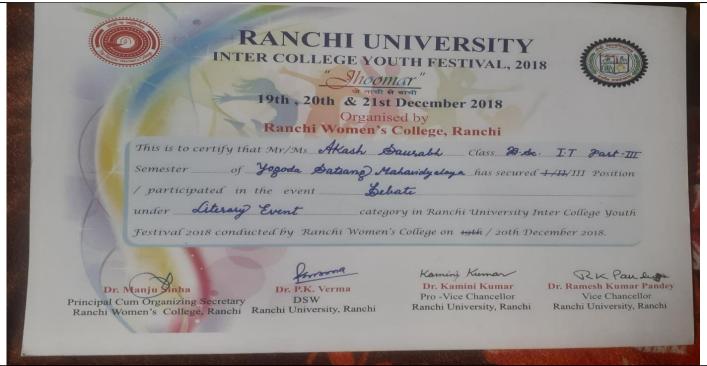

#### 2. RANCHI UNIVERSITY INTER-COLLEGE YOUTH FESTIVAL 2018

Our Mahavidyalaya participated with great enthusiasm and zeal in the Inter College Youth Festival 2019, hosted by Ranchi Women's college on 19<sup>th</sup>, 20<sup>th</sup> & 21st Dec 2018. The students participated in all the broad-based event categories viz., Dance, Drama, Music, Fine Arts and Literary. The students bagged some prizes in all such broad-based event categories. The Mahavidyalaya received a total of 9 prizes in different activities. Sharing the details-

#### **Cultural Awardees**

| S.<br>No | Name of Event<br>/Competition                       | Domain<br>(Sports/<br>Cultural) | Level      | Name of the organizing institution            | Position/<br>Rank                                                                                                                                                                                                                                                                                                                          | Name of the winner                                                                                                                                                                                                                                                                                                                                                                                                                                                                                                                                                                               | Numb<br>er of<br>Awar<br>d |
|----------|-----------------------------------------------------|---------------------------------|------------|-----------------------------------------------|--------------------------------------------------------------------------------------------------------------------------------------------------------------------------------------------------------------------------------------------------------------------------------------------------------------------------------------------|--------------------------------------------------------------------------------------------------------------------------------------------------------------------------------------------------------------------------------------------------------------------------------------------------------------------------------------------------------------------------------------------------------------------------------------------------------------------------------------------------------------------------------------------------------------------------------------------------|----------------------------|
| 1        | Inter-<br>University<br>Youth Festival<br>2019      | Cultural                        | University | Birsa<br>Agriculture<br>University,<br>Ranchi | 1 <sup>st</sup> Position in<br>on the Spot<br>Painting<br>Competition                                                                                                                                                                                                                                                                      | Aman Sharma                                                                                                                                                                                                                                                                                                                                                                                                                                                                                                                                                                                      | 1                          |
| 2        | Ranchi University Inter-College Youth Festival 2018 | Cultural                        | University | Women's<br>College<br>Ranchi                  | <ul> <li>First in One act Play</li> <li>First in Onthe-Spot Painting</li> <li>First in Installation</li> <li>Second in Classical Light Vocal</li> <li>Third in Poster making</li> <li>Second position in Quiz</li> <li>Third position in Classical Vocal</li> <li>Third Position in Debate</li> <li>Third Position in Elocution</li> </ul> | One Act Play Vinit Pandey (B. SC) Simran Kumari (B. Com) Shivangi Mishar (B. A) Ravi Kumar (B. A Pol.sc.) Shashank Shekhar (BCA IT) Ashutosh Kumar (BSc.) Akansha (BSc Chem) Diksha (B. Com) Nirupam (B. Sc.) Prerna Kumari (B. A English) On Spot Painting Aman Sharma (B. A Eng.) Installation Sunny Kumar (B. Sc.) Atul Kumar (B. Sc. It) Sonu Hari (B. Sc. It) Aman Sharma (B. A Eng. Classical Light Vocal Roma Sing (B. Sc.) Poster Making Atul Kumar Ram (B. Sc. It) Quiz Nihal Kumar Sharma (B. A) Raj Kumar (B. Com) Tausif Alam (B. A Eng.) Classical Vocal (solo) Roma Singh (B. Sc.) | 9                          |