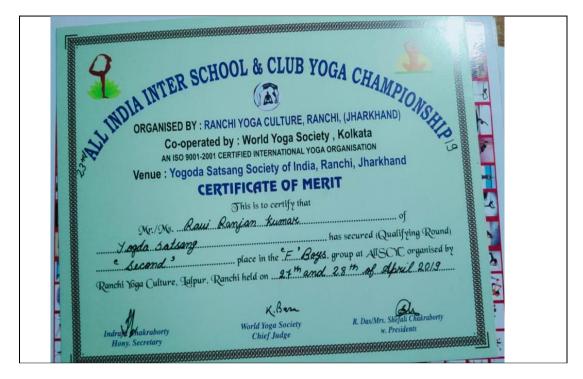

B++ (CGPA 2.89)

Affiliated to Ranchi University & registered under 2 (F) & 12 (B) of UGC Act







(Established in 1967) NAAC Accredited B++ (CGPA 2.89)

Affiliated to Ranchi University & registered under 2 (F) & 12 (B) of UGC Act





Certificates of Ravi Ranjan Kumar



(Established in 1967) NAAC Accredited B++ (CGPA 2.89)

Affiliated to Ranchi University & registered under 2 (F) & 12 (B) of UGC Act

#### 7. 34th RANCHI DISTRICT YOGA CHAMPIONSHIP 2018



#### 43<sup>rd</sup> NATIONAL YOGA SPORTS CHAMPIONSHIP 2018





(Established in 1967)
NAAC Accredited B++ (CGPA 2.89)
Affiliated to Ranchi University & registered under 2 (F) & 12 (B) of UGC Act

## Makavidyalaya Solomininine Golden ilinite Golden ilinite

#### 9. 23<sup>rd</sup> ALL INDIA INTER SCHOOL & CLUB YOGA CHAMPIONSHIP 2019



#### 10. 1st ADITYA JALAN MEMORIAL OPEN YOGA CHAMPIONSHIP





## Yogoda Satsanga Mahavidyalaya (Established in 1967)

NAAC Accredited B++ (CGPA 2.89) Affiliated to Ranchi University & registered under 2 (F) & 12 (B) of UGC Act

#### **Cultural Awardees Report**

#### 1. 1st JHARKHAND INTER-UNIVERSITY YOUTH FESTIVAL 2019

Aman Sharma (B. A English) 2017-20 secured the first position in the "On the Spot Painting" competition during the 1st Jharkhand Inter Youth Festival organized by Birsa Agriculture University in 2019. This achievement reflects Aman's artistic talent, creativity, and quick-thinking abilities in a competitive setting.



Aman Sharma, a student of B. A English, Session 2017-20(BA2018042)

#### 2. RANCHI UNIVERSITY INTER-COLLEGE YOUTH FESTIVAL 2018

Our Mahavidyalaya partic