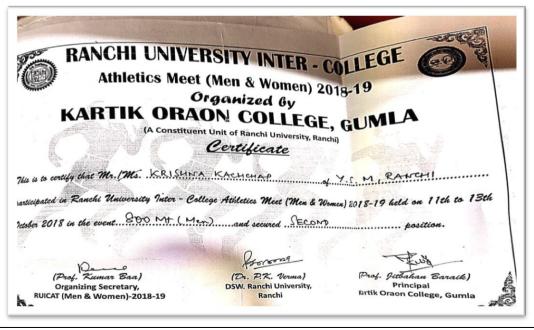

#### 2. 1st JHARKHAND STATE MIX BOXING CHAMPIONSHIP 2018

Himanshu Kumar (Student Id-BA2019351), a student of the Department of Political Science.

(Established in 1967) NAAC Accredited B++ (CGPA 2.89)

Affiliated to Ranchi University & registered under 2 (F) & 12 (B) of UGC Act