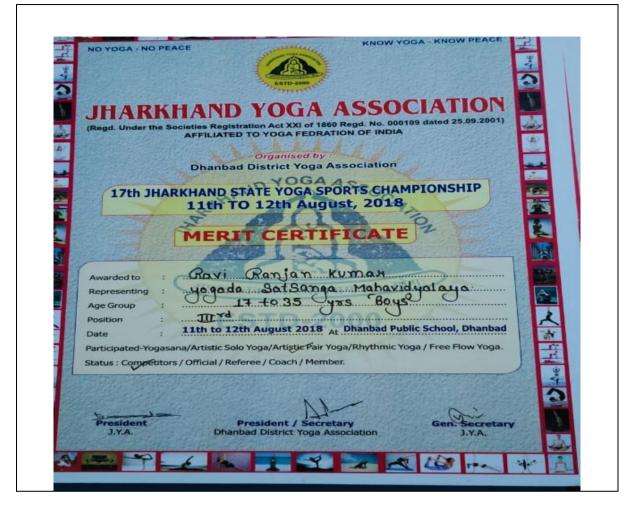

#### 6. 17<sup>th</sup> JHARKHAND STATE YOGA SPORTS CHAMPIONSHIP

(Established in 1967) NAAC Accredited B++ (CGPA 2.89)

Affiliated to Ranchi University & registered under 2 (F) & 12 (B) of UGC Act

(Established in 1967) NAAC Accredited B++ (CGPA 2.89)

Affiliated to Ranchi University & registered under 2 (F) & 12 (B) of UGC Act

Certificates of Ravi Ranjan Kumar

(Established in 1967) NAAC Accredited B++ (CGPA 2.89)

Affiliated to Ranchi University & registered under 2 (F) & 12 (B) of UGC Act