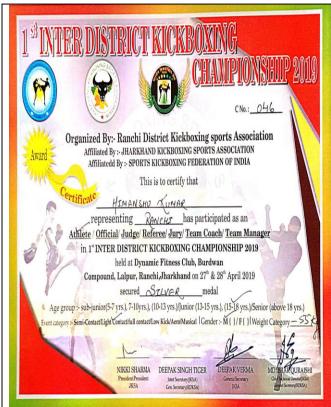

#### 3. 1<sup>st</sup> INTER DISTRICT KICKBOXING CHAMPIONSHIP 2019

Himanshu Kumar(Student Id-BA2019351), a student of the Department of Political Science