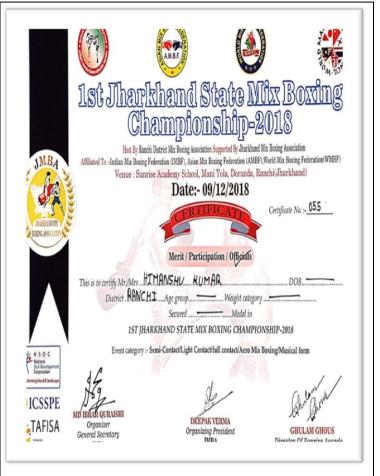

#### 2. 1st JHARKHAND STATE MIX BOXING CHAMPIONSHIP 2018

Himanshu Kumar (Student Id-BA2019351), a student of the Department of Political Science.

(Established in 1967) NAAC Accredited B++ (CGPA 2.89)

Affiliated to Ranchi University & registered under 2 (F) & 12 (B) of UGC Act