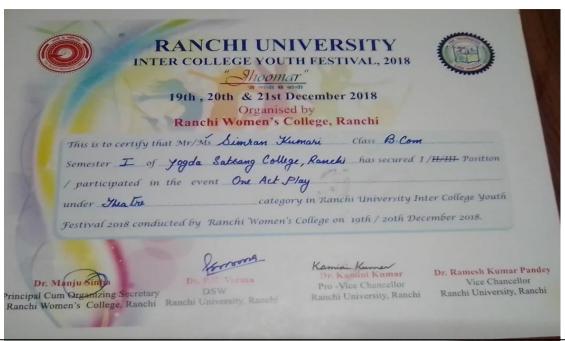

#### 2. RANCHI UNIVERSITY INTER-COLLEGE YOUTH FESTIVAL 2018

Our Mahavidyalaya participated with great enthusiasm and zeal in the Inter College Youth Festival 2019, hosted by Ranchi Women's college on 19<sup>th</sup>, 20<sup>th</sup> & 21st Dec 2018. The students participated in all the broad-based event categories viz., Dance, Drama, Music, Fine Arts and Literary. The students bagged some prizes in all such broad-based event categories. The Mahavidyalaya received a total of 9 prizes in different activities. Sharing the details-