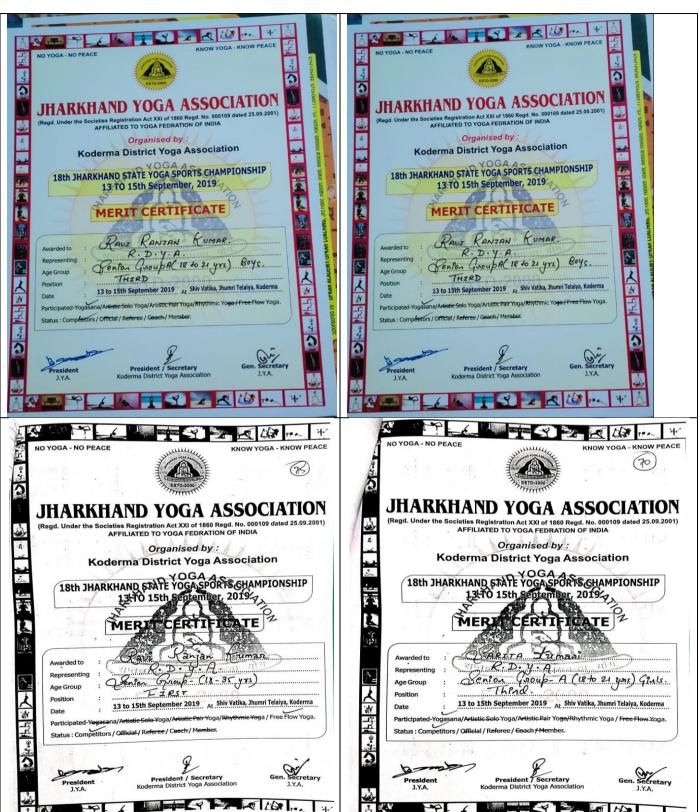

#### 2. 18<sup>Th</sup> JHARKHAND STATE YOGA CHAMPIONSHIP 2019

Students of our Mahavidyalaya showed their exuberant performance in the 18th Jharkhand State Yoga Championship in 2019, organized by the Koderma District Yoga Association. 5 students of our Mahavidyalaya won prizes in various categories.

#### Name of Winners (Annexure 2)

| Name              | Session | Roll no.    | Rank                |
|-------------------|---------|-------------|---------------------|
| Sarita Kumari     | 2017-20 | 124 (B. A)  | 2nd                 |
| Ravi Ranjan Kumar | 2017-20 | 51 (B. Sc.) | • III in            |
|                   |         |             | Yogasana            |
|                   |         |             | • II in             |
|                   |         |             | Rhythmic            |
|                   |         |             | Yoga                |
|                   |         |             | • I in Free         |
|                   |         |             | Flow Yoga           |
| Shailesh Kumar    | 2018-21 | 505 (B. A)  | 4th                 |
| Ranjan Kumar      | 2017-19 | M. Com      | 5 <sup>th</sup>     |
| Amit Kumar        | 2018-21 | BA2018450   | II in Rhythmic Yoga |

(Established in1967) NAACAccreditedB++(CGPA2.89)

AffiliatedtoRanchiUniversity&registeredunder2(F)&12(B)ofUGCAct

Certificates of the students took part in championship held from 13<sup>th</sup> to 15<sup>th</sup> Sept. 2019