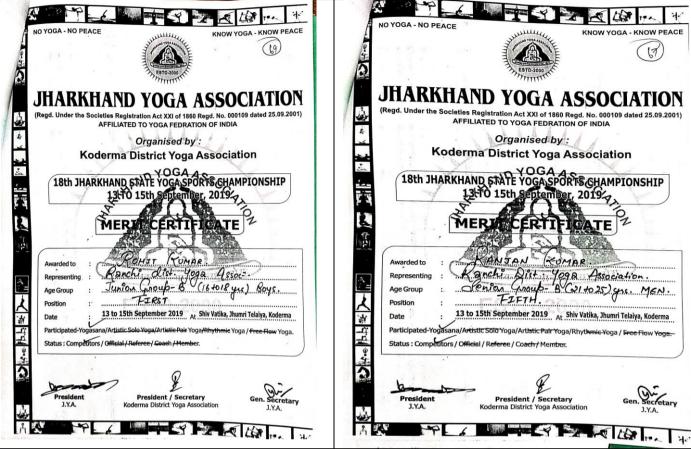

#### 2. 18<sup>Th</sup> JHARKHAND STATE YOGA CHAMPIONSHIP 2019

Students of our Mahavidyalaya showed their exuberant performance in the 18th Jharkhand State Yoga Championship in 2019, organized by the Koderma District Yoga Association. 5 students of our Mahavidyalaya won prizes in various categories.

#### Name of Winners (Annexure 2)

| Name              | Session | Roll no.    | Rank                |
|-------------------|---------|-------------|---------------------|
| Sarita Kumari     | 2017-20 | 124 (B. A)  | 2nd                 |
| Ravi Ranjan Kumar | 2017-20 | 51 (B. Sc.) | • III in            |
|                   |         |             | Yogasana            |
|                   |         |             | • II in             |
|                   |         |             | Rhythmic            |
|                   |         |             | Yoga                |
|                   |         |             | • I in Free         |
|                   |         |             | Flow Yoga           |
| Shailesh Kumar    | 2018-21 | 505 (B. A)  | 4th                 |
| Ranjan Kumar      | 2017-19 | M. Com      | 5 <sup>th</sup>     |
| Amit Kumar        | 2018-21 | BA2018450   | II in Rhythmic Yoga |

(Established in1967) NAACAccreditedB++(CGPA2.89)

AffiliatedtoRanchiUniversity&registeredunder2(F)&12(B)ofUGCAct

Certificates of the students took part in championship held from 13<sup>th</sup> to 15<sup>th</sup> Sept. 2019