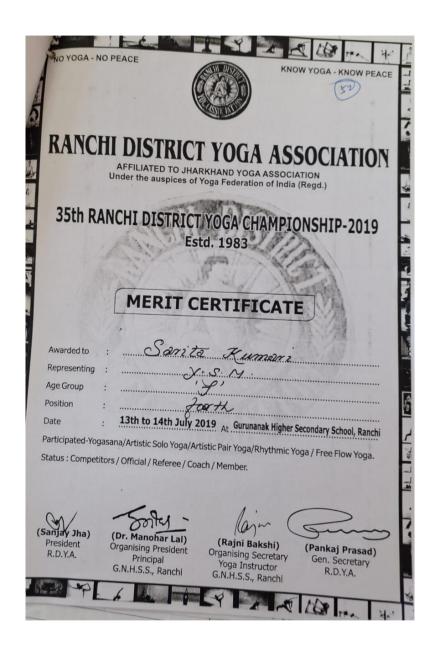

#### 2. 18<sup>Th</sup> JHARKHAND STATE YOGA CHAMPIONSHIP 2019

Students of our Mahavidyalaya showed their exuberant performance in the 18th Jharkhand State Yoga Championship in 2019, organized by the Koderma District Yoga Association. 5 students of our Mahavidyalaya won prizes in various categories.

#### Name of Winners (Annexure 2)

| Name              | Session | Roll no.    | Rank                |
|-------------------|---------|-------------|---------------------|
| Sarita Kumari     | 2017-20 | 124 (B. A)  | 2nd                 |
| Ravi Ranjan Kumar | 2017-20 | 51 (B. Sc.) | • III in            |
|                   |         |             | Yogasana            |
|                   |         |             | • II in             |
|                   |         |             | Rhythmic            |
|                   |         |             | Yoga                |
|                   |         |             | • I in Free         |
|                   |         |             | Flow Yoga           |
| Shailesh Kumar    | 2018-21 | 505 (B. A)  | 4th                 |
| Ranjan Kumar      | 2017-19 | M. Com      | 5 <sup>th</sup>     |
| Amit Kumar        | 2018-21 | BA2018450   | II in Rhythmic Yoga |

(Established in1967) NAACAccreditedB++(CGPA2.89)

AffiliatedtoRanchiUniversity&registeredunder2(F)&12(B)ofUGCAct

Certificates of the students took part in championship held from 13<sup>th</sup> to 15<sup>th</sup> Sept. 2019