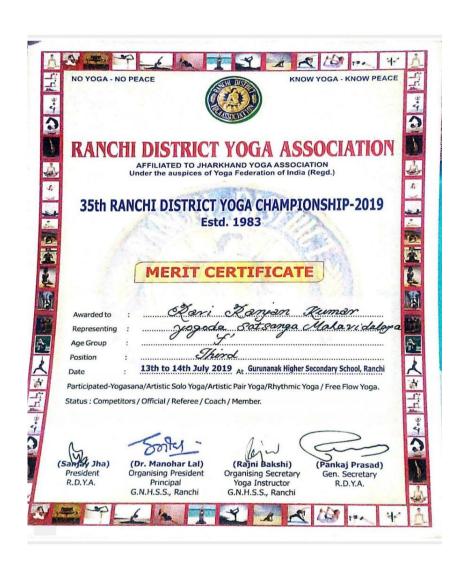

#### 2. 18<sup>Th</sup> JHARKHAND STATE YOGA CHAMPIONSHIP 2019

Students of our Mahavidyalaya showed their exuberant performance in the 18th Jharkhand State Yoga Championship in 2019, organized by the Koderma District Yoga Association. 5 students of our Mahavidyalaya won prizes in various categories.

#### Name of Winners (Annexure 2)

| Name              | Session | Roll no.    | Rank                |
|-------------------|---------|-------------|---------------------|
| Sarita Kumari     | 2017-20 | 124 (B. A)  | 2nd                 |
| Ravi Ranjan Kumar | 2017-20 | 51 (B. Sc.) | • III in            |
|                   |         |             | Yogasana            |
|                   |         |             | • II in             |
|                   |         |             | Rhythmic            |
|                   |         |             | Yoga                |
|                   |         |             | • I in Free         |
|                   |         |             | Flow Yoga           |
| Shailesh Kumar    | 2018-21 | 505 (B. A)  | 4th                 |
| Ranjan Kumar      | 2017-19 | M. Com      | 5 <sup>th</sup>     |
| Amit Kumar        | 2018-21 | BA2018450   | II in Rhythmic Yoga |

(Established in1967) NAACAccreditedB++(CGPA2.89)

AffiliatedtoRanchiUniversity&registeredunder2(F)&12(B)ofUGCAct

Certificates of the students took part in championship held from 13<sup>th</sup> to 15<sup>th</sup> Sept. 2019