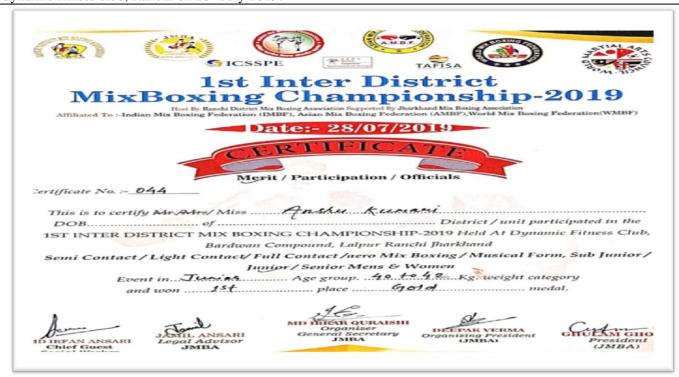

#### 5. 1st Inter District Mix Boxing Championship-2019

Two students of YogodaSatsangaMahavidyalaya, AnshuKumari (Pol. Sci.) and Himanshu Kumar (Pol. Sci.) stood first in the 1<sup>st</sup> inter district mix boxing championship, 2019 held by Jharkhand district mix boxing association at dynamic fitness club, Ranchi on 28<sup>th</sup> July 2019.

Certificate of Himanshu Kumar (Student Id-BA2019351) and Anshu Kumari (B. A Pol. Sci.)

Yogoda Satsanga Mahavidyalaya 5 Co GOLDEN JUBILEE -1967-2017

(Established in1967)
NAACAccreditedB++(CGPA2.89)
AffiliatedtoRanchiUniversity&registeredunder2(F)&12(B)ofUGCAct