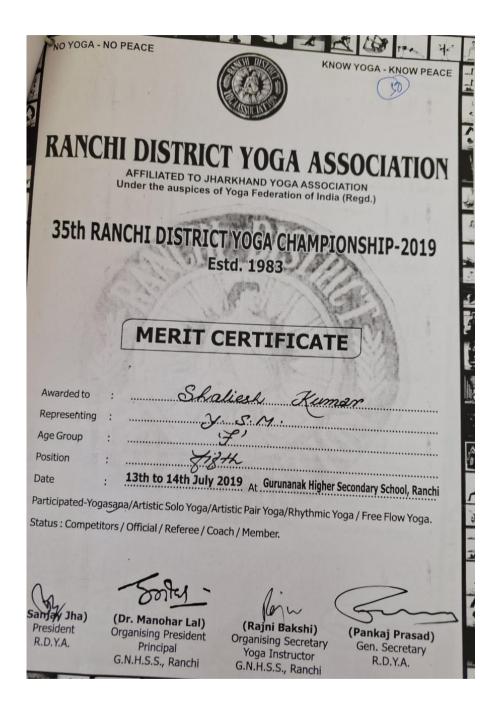

#### 2. 18<sup>Th</sup> JHARKHAND STATE YOGA CHAMPIONSHIP 2019

Students of our Mahavidyalaya showed their exuberant performance in the 18th Jharkhand State Yoga Championship in 2019, organized by the Koderma District Yoga Association. 5 students of our Mahavidyalaya won prizes in various categories.

#### Name of Winners (Annexure 2)

| Name              | Session | Roll no.    | Rank                |
|-------------------|---------|-------------|---------------------|
| Sarita Kumari     | 2017-20 | 124 (B. A)  | 2nd                 |
| Ravi Ranjan Kumar | 2017-20 | 51 (B. Sc.) | • III in            |
|                   |         |             | Yogasana            |
|                   |         |             | • II in             |
|                   |         |             | Rhythmic            |
|                   |         |             | Yoga                |
|                   |         |             | • I in Free         |
|                   |         |             | Flow Yoga           |
| Shailesh Kumar    | 2018-21 | 505 (B. A)  | 4th                 |
| Ranjan Kumar      | 2017-19 | M. Com      | 5 <sup>th</sup>     |
| Amit Kumar        | 2018-21 | BA2018450   | II in Rhythmic Yoga |