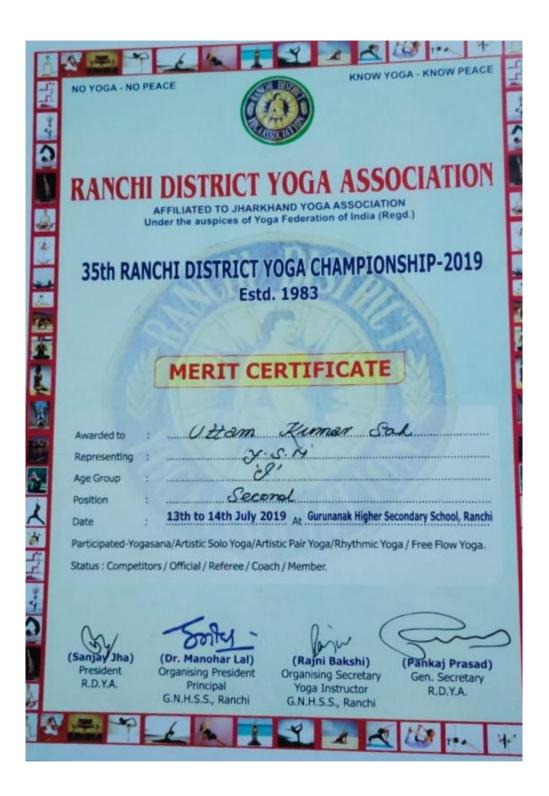

#### 2. 18<sup>Th</sup> JHARKHAND STATE YOGA CHAMPIONSHIP 2019

Students of our Mahavidyalaya showed their exuberant performance in the 18th Jharkhand State Yoga Championship in 2019, organized by the Koderma District Yoga Association. 5 students of our Mahavidyalaya won prizes in various categories.

#### Name of Winners (Annexure 2)

| Name              | Session | Roll no.    | Rank                |
|-------------------|---------|-------------|---------------------|
| Sarita Kumari     | 2017-20 | 124 (B. A)  | 2nd                 |
| Ravi Ranjan Kumar | 2017-20 | 51 (B. Sc.) | • III in            |
|                   |         |             | Yogasana            |
|                   |         |             | • II in             |
|                   |         |             | Rhythmic            |
|                   |         |             | Yoga                |
|                   |         |             | • I in Free         |
|                   |         |             | Flow Yoga           |
| Shailesh Kumar    | 2018-21 | 505 (B. A)  | 4th                 |
| Ranjan Kumar      | 2017-19 | M. Com      | 5 <sup>th</sup>     |
| Amit Kumar        | 2018-21 | BA2018450   | II in Rhythmic Yoga |

(Established in1967) NAACAccreditedB++(CGPA2.89)

AffiliatedtoRanchiUniversity&registeredunder2(F)&12(B)ofUGCAct

Certificates of the students took part in championship held from 13<sup>th</sup> to 15<sup>th</sup> Sept. 2019