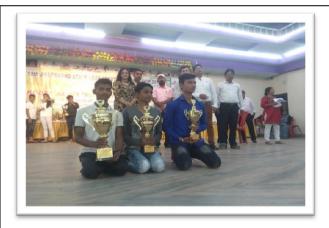

#### 2. 18<sup>Th</sup> JHARKHAND STATE YOGA CHAMPIONSHIP 2019

Students of our Mahavidyalaya showed their exuberant performance in the 18th Jharkhand State Yoga Championship in 2019, organized by the Koderma District Yoga Association. 5 students of our Mahavidyalaya won prizes in various categories.

#### Name of Winners (Annexure 2)

| Name              | Session | Roll no.    | Rank                |
|-------------------|---------|-------------|---------------------|
| Sarita Kumari     | 2017-20 | 124 (B. A)  | 2nd                 |
| Ravi Ranjan Kumar | 2017-20 | 51 (B. Sc.) | • III in            |
|                   |         |             | Yogasana            |
|                   |         |             | • II in             |
|                   |         |             | Rhythmic            |
|                   |         |             | Yoga                |
|                   |         |             | • I in Free         |
|                   |         |             | Flow Yoga           |
| Shailesh Kumar    | 2018-21 | 505 (B. A)  | 4th                 |
| Ranjan Kumar      | 2017-19 | M. Com      | 5 <sup>th</sup>     |
| Amit Kumar        | 2018-21 | BA2018450   | II in Rhythmic Yoga |