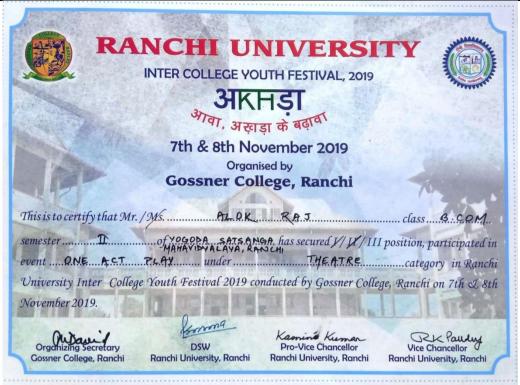

#### **Cultural Awardees**

| S. | Name of the activity             | Domain    | Level          | Name of the          | Position/ Rank                  | Name of the winner                 | Number |
|----|----------------------------------|-----------|----------------|----------------------|---------------------------------|------------------------------------|--------|
| No |                                  | (Sports/  | (University/   | organizing           |                                 |                                    | of     |
|    |                                  | Cultural) | State/         | institution          |                                 |                                    | Award  |
|    |                                  |           | National/      |                      |                                 |                                    |        |
|    |                                  |           | International) |                      |                                 |                                    |        |
| 1  | Science Quest                    | Cultural  | University     | Nirmala College,     | 3 <sup>rd</sup> Position in the | Ritu Raj & Babita Kumari           | 1      |
|    | (Sponsored by DBT)               |           |                | Ranchi               | Grand Finale of                 |                                    |        |
|    |                                  |           |                |                      | Science Quest                   |                                    |        |
|    |                                  | Cultural  | University     | Jharkhand Rai        | 1 <sup>st</sup> Position by     | Aman Choudhary (B. Sc. Chemistry), | 1      |
|    |                                  |           |                | University           | Team Dacoit                     | Ayush Ranjan (BCA)                 |        |
|    |                                  |           |                |                      |                                 | Abhishek Kumar (B. Sc. Chemistry)  |        |
|    |                                  |           |                |                      |                                 | Shoaib Akhtar (Pol. Science)       |        |
|    |                                  |           |                |                      |                                 |                                    |        |
| 2  | GOONJ K19                        | Cultural  | University     | Jharkhand Rai        | 3rd Position by                 | Nilesh Kumar (BCA),                | 1      |
|    |                                  |           |                | University           | Team Dyno                       | Suryakant (BCA)                    |        |
|    |                                  |           |                |                      | Thunder                         | -                                  |        |
| 3  | Ranchi University                | Cultural  | University     | Gossner College,     | Annex                           | ure 4                              | 10     |
|    | Inter-College Youth              |           |                | Ranchi               |                                 |                                    |        |
|    | Festival,2019                    |           |                |                      |                                 |                                    |        |
| 4  | 25 <sup>th</sup> Glory Fest 2020 | Cultural  | University     | National level Inter | 1 <sup>st</sup> Position in the | Aman Sharma                        | 1      |
|    | -                                |           | _              | University Cultural  | Painting                        |                                    |        |
|    |                                  |           |                | Festival             | competition                     |                                    |        |