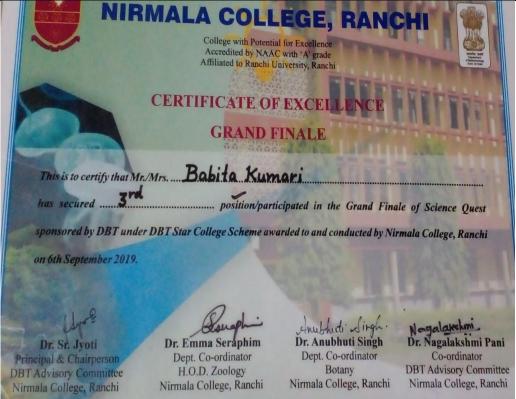

#### **Cultural Awardees**

| S. | Name of the activity             | Domain    | Level          | Name of the          | Position/ Rank                  | Name of the winner                 | Number |
|----|----------------------------------|-----------|----------------|----------------------|---------------------------------|------------------------------------|--------|
| No |                                  | (Sports/  | (University/   | organizing           |                                 |                                    | of     |
|    |                                  | Cultural) | State/         | institution          |                                 |                                    | Award  |
|    |                                  |           | National/      |                      |                                 |                                    |        |
|    |                                  |           | International) |                      |                                 |                                    |        |
| 1  | Science Quest                    | Cultural  | University     | Nirmala College,     | 3 <sup>rd</sup> Position in the | Ritu Raj & Babita Kumari           | 1      |
|    | (Sponsored by DBT)               |           |                | Ranchi               | Grand Finale of                 |                                    |        |
|    |                                  |           |                |                      | Science Quest                   |                                    |        |
|    |                                  | Cultural  | University     | Jharkhand Rai        | 1 <sup>st</sup> Position by     | Aman Choudhary (B. Sc. Chemistry), | 1      |
|    |                                  |           |                | University           | Team Dacoit                     | Ayush Ranjan (BCA)                 |        |
|    |                                  |           |                |                      |                                 | Abhishek Kumar (B. Sc. Chemistry)  |        |
|    |                                  |           |                |                      |                                 | Shoaib Akhtar (Pol. Science)       |        |
|    |                                  |           |                |                      |                                 |                                    |        |
| 2  | GOONJ K19                        | Cultural  | University     | Jharkhand Rai        | 3rd Position by                 | Nilesh Kumar (BCA),                | 1      |
|    |                                  |           |                | University           | Team Dyno                       | Suryakant (BCA)                    |        |
|    |                                  |           |                |                      | Thunder                         | -                                  |        |
| 3  | Ranchi University                | Cultural  | University     | Gossner College,     | Annex                           | ure 4                              | 10     |
|    | Inter-College Youth              |           |                | Ranchi               |                                 |                                    |        |
|    | Festival,2019                    |           |                |                      |                                 |                                    |        |
| 4  | 25 <sup>th</sup> Glory Fest 2020 | Cultural  | University     | National level Inter | 1 <sup>st</sup> Position in the | Aman Sharma                        | 1      |
|    | -                                |           | _              | University Cultural  | Painting                        |                                    |        |
|    |                                  |           |                | Festival             | competition                     |                                    |        |