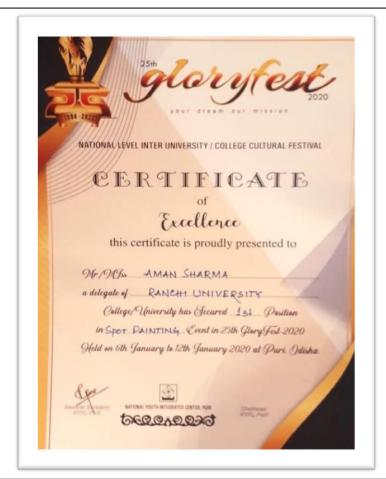

#### **Cultural Awardees**

| S. | Name of the activity             | Domain    | Level          | Name of the          | Position/ Rank                  | Name of the winner                 | Number |
|----|----------------------------------|-----------|----------------|----------------------|---------------------------------|------------------------------------|--------|
| No |                                  | (Sports/  | (University/   | organizing           |                                 |                                    | of     |
|    |                                  | Cultural) | State/         | institution          |                                 |                                    | Award  |
|    |                                  |           | National/      |                      |                                 |                                    |        |
|    |                                  |           | International) |                      |                                 |                                    |        |
| 1  | Science Quest                    | Cultural  | University     | Nirmala College,     | 3 <sup>rd</sup> Position in the | Ritu Raj & Babita Kumari           | 1      |
|    | (Sponsored by DBT)               |           |                | Ranchi               | Grand Finale of                 |                                    |        |
|    |                                  |           |                |                      | Science Quest                   |                                    |        |
|    |                                  | Cultural  | University     | Jharkhand Rai        | 1 <sup>st</sup> Position by     | Aman Choudhary (B. Sc. Chemistry), | 1      |
|    |                                  |           |                | University           | Team Dacoit                     | Ayush Ranjan (BCA)                 |        |
|    |                                  |           |                |                      |                                 | Abhishek Kumar (B. Sc. Chemistry)  |        |
|    |                                  |           |                |                      |                                 | Shoaib Akhtar (Pol. Science)       |        |
|    |                                  |           |                |                      |                                 |                                    |        |
| 2  | GOONJ K19                        | Cultural  | University     | Jharkhand Rai        | 3rd Position by                 | Nilesh Kumar (BCA),                | 1      |
|    |                                  |           |                | University           | Team Dyno                       | Suryakant (BCA)                    |        |
|    |                                  |           |                |                      | Thunder                         | -                                  |        |
| 3  | Ranchi University                | Cultural  | University     | Gossner College,     | Annex                           | ure 4                              | 10     |
|    | Inter-College Youth              |           |                | Ranchi               |                                 |                                    |        |
|    | Festival,2019                    |           |                |                      |                                 |                                    |        |
| 4  | 25 <sup>th</sup> Glory Fest 2020 | Cultural  | University     | National level Inter | 1 <sup>st</sup> Position in the | Aman Sharma                        | 1      |
|    | -                                |           | _              | University Cultural  | Painting                        |                                    |        |
|    |                                  |           |                | Festival             | competition                     |                                    |        |