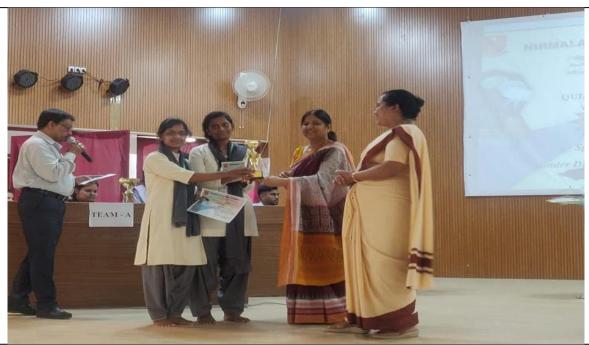

#### **Cultural Awardees**

| S. | Name of the activity             | Domain    | Level          | Name of the          | Position/ Rank                  | Name of the winner                 | Number |
|----|----------------------------------|-----------|----------------|----------------------|---------------------------------|------------------------------------|--------|
| No |                                  | (Sports/  | (University/   | organizing           |                                 |                                    | of     |
|    |                                  | Cultural) | State/         | institution          |                                 |                                    | Award  |
|    |                                  |           | National/      |                      |                                 |                                    |        |
|    |                                  |           | International) |                      |                                 |                                    |        |
| 1  | Science Quest                    | Cultural  | University     | Nirmala College,     | 3 <sup>rd</sup> Position in the | Ritu Raj & Babita Kumari           | 1      |
|    | (Sponsored by DBT)               |           |                | Ranchi               | Grand Finale of                 |                                    |        |
|    |                                  |           |                |                      | Science Quest                   |                                    |        |
|    |                                  | Cultural  | University     | Jharkhand Rai        | 1 <sup>st</sup> Position by     | Aman Choudhary (B. Sc. Chemistry), | 1      |
|    |                                  |           |                | University           | Team Dacoit                     | Ayush Ranjan (BCA)                 |        |
|    |                                  |           |                |                      |                                 | Abhishek Kumar (B. Sc. Chemistry)  |        |
|    |                                  |           |                |                      |                                 | Shoaib Akhtar (Pol. Science)       |        |
|    |                                  |           |                |                      |                                 |                                    |        |
| 2  | GOONJ K19                        | Cultural  | University     | Jharkhand Rai        | 3rd Position by                 | Nilesh Kumar (BCA),                | 1      |
|    |                                  |           |                | University           | Team Dyno                       | Suryakant (BCA)                    |        |
|    |                                  |           |                |                      | Thunder                         | -                                  |        |
| 3  | Ranchi University                | Cultural  | University     | Gossner College,     | Annex                           | ure 4                              | 10     |
|    | Inter-College Youth              |           |                | Ranchi               |                                 |                                    |        |
|    | Festival,2019                    |           |                |                      |                                 |                                    |        |
| 4  | 25 <sup>th</sup> Glory Fest 2020 | Cultural  | University     | National level Inter | 1 <sup>st</sup> Position in the | Aman Sharma                        | 1      |
|    | -                                |           | _              | University Cultural  | Painting                        |                                    |        |
|    |                                  |           |                | Festival             | competition                     |                                    |        |