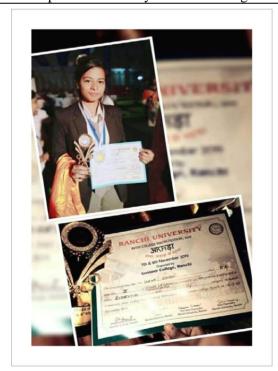

#### 2. 18<sup>Th</sup> JHARKHAND STATE YOGA CHAMPIONSHIP 2019

Students of our Mahavidyalaya showed their exuberant performance in the 18th Jharkhand State Yoga Championship in 2019, organized by the Koderma District Yoga Association. 5 students of our Mahavidyalaya won prizes in various categories.

#### Name of Winners (Annexure 2)

| Name              | Session | Roll no.    | Rank                |
|-------------------|---------|-------------|---------------------|
| Sarita Kumari     | 2017-20 | 124 (B. A)  | 2nd                 |
| Ravi Ranjan Kumar | 2017-20 | 51 (B. Sc.) | • III in            |
|                   |         |             | Yogasana            |
|                   |         |             | • II in             |
|                   |         |             | Rhythmic            |
|                   |         |             | Yoga                |
|                   |         |             | • I in Free         |
|                   |         |             | Flow Yoga           |
| Shailesh Kumar    | 2018-21 | 505 (B. A)  | 4th                 |
| Ranjan Kumar      | 2017-19 | M. Com      | 5 <sup>th</sup>     |
| Amit Kumar        | 2018-21 | BA2018450   | II in Rhythmic Yoga |

(Established in1967) NAACAccreditedB++(CGPA2.89)

AffiliatedtoRanchiUniversity&registeredunder2(F)&12(B)ofUGCAct

Certificates of the students took part in championship held from 13<sup>th</sup> to 15<sup>th</sup> Sept. 2019