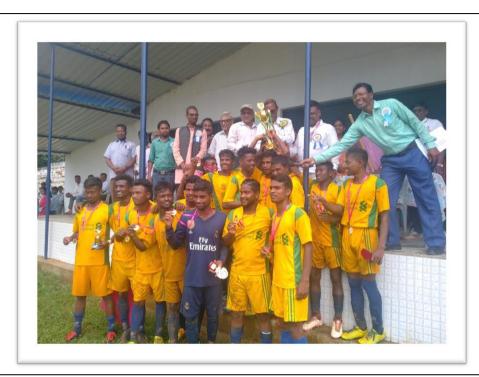

#### 1. RANCHI UNIVERSITY INTER COLLEGE FOOTBALL TOURNAMENT2019

In the Ranchi University Inter college football tournament, 2019 organized by Paramvir Albert Ekka Memorial College, Chainpur, Gumla, Jharkhand, our team defeated the K. O College, Gumla in the Finals by 3-2.

Students of YSM (in Yellow Jersey) along with PTI Dheneswar Mahto, receiving first prize

Notice of the Meet, received from the organising institute

(Established in1967) NAACAccreditedB++(CGPA2.89)

AffiliatedtoRanchiUniversity&registeredunder2(F)&12(B)ofUGCAct