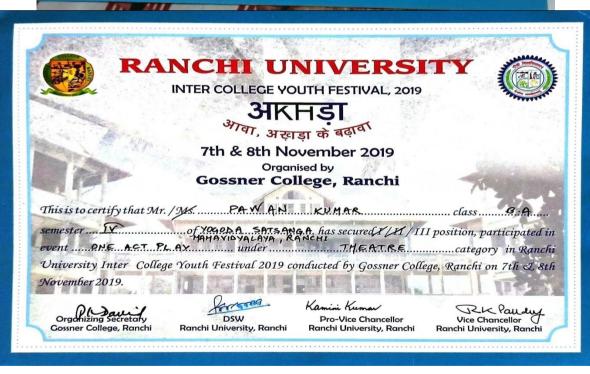

#### **Cultural Awardees**

| S. | Name of the activity             | Domain    | Level          | Name of the          | Position/ Rank                  | Name of the winner                 | Number |
|----|----------------------------------|-----------|----------------|----------------------|---------------------------------|------------------------------------|--------|
| No |                                  | (Sports/  | (University/   | organizing           |                                 |                                    | of     |
|    |                                  | Cultural) | State/         | institution          |                                 |                                    | Award  |
|    |                                  |           | National/      |                      |                                 |                                    |        |
|    |                                  |           | International) |                      |                                 |                                    |        |
| 1  | Science Quest                    | Cultural  | University     | Nirmala College,     | 3 <sup>rd</sup> Position in the | Ritu Raj & Babita Kumari           | 1      |
|    | (Sponsored by DBT)               |           |                | Ranchi               | Grand Finale of                 |                                    |        |
|    |                                  |           |                |                      | Science Quest                   |                                    |        |
|    |                                  | Cultural  | University     | Jharkhand Rai        | 1 <sup>st</sup> Position by     | Aman Choudhary (B. Sc. Chemistry), | 1      |
|    |                                  |           |                | University           | Team Dacoit                     | Ayush Ranjan (BCA)                 |        |
|    |                                  |           |                |                      |                                 | Abhishek Kumar (B. Sc. Chemistry)  |        |
|    |                                  |           |                |                      |                                 | Shoaib Akhtar (Pol. Science)       |        |
|    |                                  |           |                |                      |                                 |                                    |        |
| 2  | GOONJ K19                        | Cultural  | University     | Jharkhand Rai        | 3rd Position by                 | Nilesh Kumar (BCA),                | 1      |
|    |                                  |           |                | University           | Team Dyno                       | Suryakant (BCA)                    |        |
|    |                                  |           |                |                      | Thunder                         | -                                  |        |
| 3  | Ranchi University                | Cultural  | University     | Gossner College,     | Annex                           | ure 4                              | 10     |
|    | Inter-College Youth              |           |                | Ranchi               |                                 |                                    |        |
|    | Festival,2019                    |           |                |                      |                                 |                                    |        |
| 4  | 25 <sup>th</sup> Glory Fest 2020 | Cultural  | University     | National level Inter | 1 <sup>st</sup> Position in the | Aman Sharma                        | 1      |
|    | -                                |           | _              | University Cultural  | Painting                        |                                    |        |
|    |                                  |           |                | Festival             | competition                     |                                    |        |