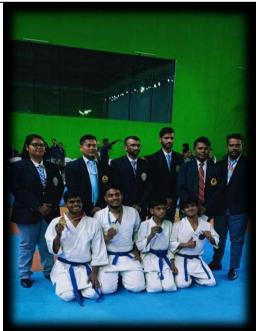

#### 3. ISKU INTERNATIONAL KARATE CUP-2019

Himanshu Kumar B. A (Political Science) of Yogoda Satsanga Mahavidyalaya won two gold medals, one in Kata and one in Kumite, and was one of the 8 participants of the Jharkhand team which represented India in ISKU International Karate Cup 2019 held in Gujarat on 28<sup>th</sup> and 29<sup>th</sup>December, 2019. This championship witnessed participation from countries like Sri Lanka, Pakistan, Nepal, Bhutan, Iran, Nigeria, Tanzania, and others. India achieved the first position in the championship.

(Established in1967) NAACAccreditedB++(CGPA2.89)

Certificate of Himanshu Kumar (B. A Political Science)(Student Id-BA2019351)

Himanshu Kumar with other participants

Himanshu Kumar with Medals and Indian Flag