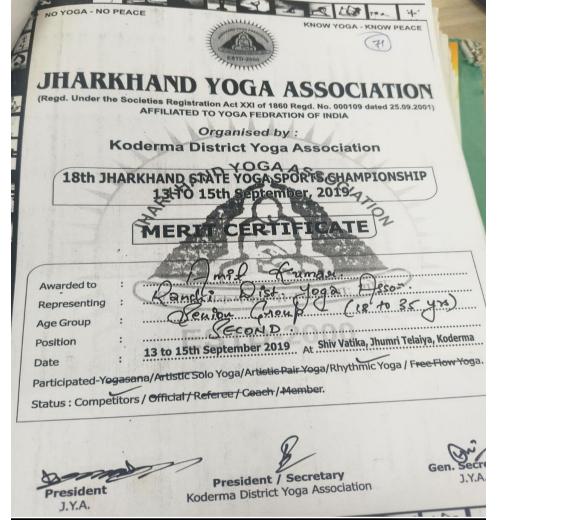

#### 2. 18<sup>Th</sup> JHARKHAND STATE YOGA CHAMPIONSHIP 2019

Students of our Mahavidyalaya showed their exuberant performance in the 18th Jharkhand State Yoga Championship in 2019, organized by the Koderma District Yoga Association. 5 students of our Mahavidyalaya won prizes in various categories.

#### Name of Winners (Annexure 2)

| Name              | Session | Roll no.    | Rank                |
|-------------------|---------|-------------|---------------------|
| Sarita Kumari     | 2017-20 | 124 (B. A)  | 2nd                 |
| Ravi Ranjan Kumar | 2017-20 | 51 (B. Sc.) | • III in            |
|                   |         |             | Yogasana            |
|                   |         |             | • II in             |
|                   |         |             | Rhythmic            |
|                   |         |             | Yoga                |
|                   |         |             | • I in Free         |
|                   |         |             | Flow Yoga           |
| Shailesh Kumar    | 2018-21 | 505 (B. A)  | 4th                 |
| Ranjan Kumar      | 2017-19 | M. Com      | 5 <sup>th</sup>     |
| Amit Kumar        | 2018-21 | BA2018450   | II in Rhythmic Yoga |

(Established in1967) NAACAccreditedB++(CGPA2.89)

AffiliatedtoRanchiUniversity&registeredunder2(F)&12(B)ofUGCAct

Certificates of the students took part in championship held from 13<sup>th</sup> to 15<sup>th</sup> Sept. 2019