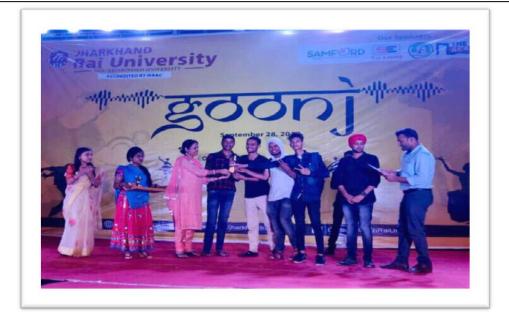

#### **Cultural Awardees**

| S. | Name of the activity             | Domain    | Level          | Name of the          | Position/ Rank                  | Name of the winner                 | Number |
|----|----------------------------------|-----------|----------------|----------------------|---------------------------------|------------------------------------|--------|
| No |                                  | (Sports/  | (University/   | organizing           |                                 |                                    | of     |
|    |                                  | Cultural) | State/         | institution          |                                 |                                    | Award  |
|    |                                  |           | National/      |                      |                                 |                                    |        |
|    |                                  |           | International) |                      |                                 |                                    |        |
| 1  | Science Quest                    | Cultural  | University     | Nirmala College,     | 3 <sup>rd</sup> Position in the | Ritu Raj & Babita Kumari           | 1      |
|    | (Sponsored by DBT)               |           |                | Ranchi               | Grand Finale of                 |                                    |        |
|    |                                  |           |                |                      | Science Quest                   |                                    |        |
|    |                                  | Cultural  | University     | Jharkhand Rai        | 1 <sup>st</sup> Position by     | Aman Choudhary (B. Sc. Chemistry), | 1      |
|    |                                  |           |                | University           | Team Dacoit                     | Ayush Ranjan (BCA)                 |        |
|    |                                  |           |                |                      |                                 | Abhishek Kumar (B. Sc. Chemistry)  |        |
|    |                                  |           |                |                      |                                 | Shoaib Akhtar (Pol. Science)       |        |
|    |                                  |           |                |                      |                                 |                                    |        |
| 2  | GOONJ K19                        | Cultural  | University     | Jharkhand Rai        | 3rd Position by                 | Nilesh Kumar (BCA),                | 1      |
|    |                                  |           |                | University           | Team Dyno                       | Suryakant (BCA)                    |        |
|    |                                  |           |                |                      | Thunder                         | -                                  |        |
| 3  | Ranchi University                | Cultural  | University     | Gossner College,     | Annex                           | ure 4                              | 10     |
|    | Inter-College Youth              |           |                | Ranchi               |                                 |                                    |        |
|    | Festival,2019                    |           |                |                      |                                 |                                    |        |
| 4  | 25 <sup>th</sup> Glory Fest 2020 | Cultural  | University     | National level Inter | 1 <sup>st</sup> Position in the | Aman Sharma                        | 1      |
|    | -                                |           | _              | University Cultural  | Painting                        |                                    |        |
|    |                                  |           |                | Festival             | competition                     |                                    |        |