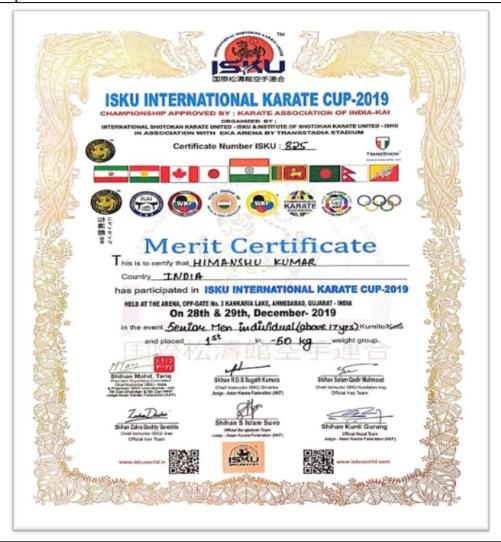

#### 3. ISKU INTERNATIONAL KARATE CUP-2019

Himanshu Kumar B. A (Political Science) of Yogoda Satsanga Mahavidyalaya won two gold medals, one in Kata and one in Kumite, and was one of the 8 participants of the Jharkhand team which represented India in ISKU International Karate Cup 2019 held in Gujarat on 28<sup>th</sup> and 29<sup>th</sup>December, 2019. This championship witnessed participation from countries like Sri Lanka, Pakistan, Nepal, Bhutan, Iran, Nigeria, Tanzania, and others. India achieved the first position in the championship.

(Established in1967) NAACAccreditedB++(CGPA2.89)

Certificate of Himanshu Kumar (B. A Political Science)(Student Id-BA2019351)

Himanshu Kumar with other participants

Himanshu Kumar with Medals and Indian Flag