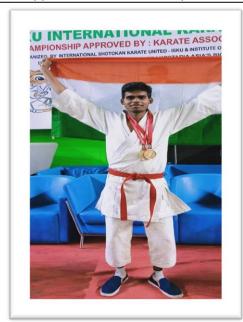

#### 3. ISKU INTERNATIONAL KARATE CUP-2019

Himanshu Kumar B. A (Political Science) of Yogoda Satsanga Mahavidyalaya won two gold medals, one in Kata and one in Kumite, and was one of the 8 participants of the Jharkhand team which represented India in ISKU International Karate Cup 2019 held in Gujarat on 28<sup>th</sup> and 29<sup>th</sup>December, 2019. This championship witnessed participation from countries like Sri Lanka, Pakistan, Nepal, Bhutan, Iran, Nigeria, Tanzania, and others. India achieved the first position in the championship.

(Established in1967) NAACAccreditedB++(CGPA2.89)

Certificate of Himanshu Kumar (B. A Political Science)(Student Id-BA2019351)

Himanshu Kumar with other participants

Himanshu Kumar with Medals and Indian Flag