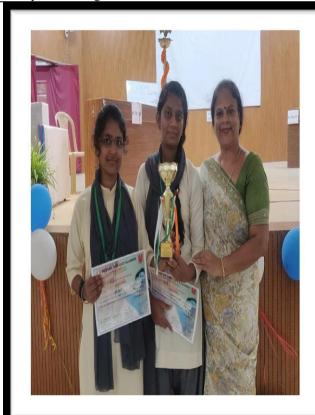

#### **Cultural Awardees**

| S. | Name of the activity             | Domain    | Level          | Name of the          | Position/ Rank                  | Name of the winner                 | Number |
|----|----------------------------------|-----------|----------------|----------------------|---------------------------------|------------------------------------|--------|
| No |                                  | (Sports/  | (University/   | organizing           |                                 |                                    | of     |
|    |                                  | Cultural) | State/         | institution          |                                 |                                    | Award  |
|    |                                  |           | National/      |                      |                                 |                                    |        |
|    |                                  |           | International) |                      |                                 |                                    |        |
| 1  | Science Quest                    | Cultural  | University     | Nirmala College,     | 3 <sup>rd</sup> Position in the | Ritu Raj & Babita Kumari           | 1      |
|    | (Sponsored by DBT)               |           |                | Ranchi               | Grand Finale of                 |                                    |        |
|    |                                  |           |                |                      | Science Quest                   |                                    |        |
|    |                                  | Cultural  | University     | Jharkhand Rai        | 1 <sup>st</sup> Position by     | Aman Choudhary (B. Sc. Chemistry), | 1      |
|    |                                  |           |                | University           | Team Dacoit                     | Ayush Ranjan (BCA)                 |        |
|    |                                  |           |                |                      |                                 | Abhishek Kumar (B. Sc. Chemistry)  |        |
|    |                                  |           |                |                      |                                 | Shoaib Akhtar (Pol. Science)       |        |
|    |                                  |           |                |                      |                                 |                                    |        |
| 2  | GOONJ K19                        | Cultural  | University     | Jharkhand Rai        | 3rd Position by                 | Nilesh Kumar (BCA),                | 1      |
|    |                                  |           |                | University           | Team Dyno                       | Suryakant (BCA)                    |        |
|    |                                  |           |                |                      | Thunder                         | -                                  |        |
| 3  | Ranchi University                | Cultural  | University     | Gossner College,     | Annex                           | ure 4                              | 10     |
|    | Inter-College Youth              |           |                | Ranchi               |                                 |                                    |        |
|    | Festival,2019                    |           |                |                      |                                 |                                    |        |
| 4  | 25 <sup>th</sup> Glory Fest 2020 | Cultural  | University     | National level Inter | 1 <sup>st</sup> Position in the | Aman Sharma                        | 1      |
|    | -                                |           | _              | University Cultural  | Painting                        |                                    |        |
|    |                                  |           |                | Festival             | competition                     |                                    |        |