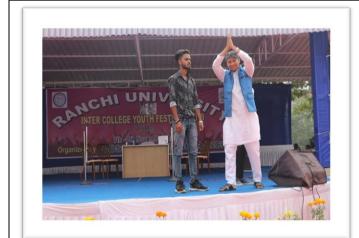

#### **Cultural Awardees**

| S. | Name of the activity             | Domain    | Level          | Name of the          | Position/ Rank                  | Name of the winner                 | Number |
|----|----------------------------------|-----------|----------------|----------------------|---------------------------------|------------------------------------|--------|
| No |                                  | (Sports/  | (University/   | organizing           |                                 |                                    | of     |
|    |                                  | Cultural) | State/         | institution          |                                 |                                    | Award  |
|    |                                  |           | National/      |                      |                                 |                                    |        |
|    |                                  |           | International) |                      |                                 |                                    |        |
| 1  | Science Quest                    | Cultural  | University     | Nirmala College,     | 3 <sup>rd</sup> Position in the | Ritu Raj & Babita Kumari           | 1      |
|    | (Sponsored by DBT)               |           |                | Ranchi               | Grand Finale of                 |                                    |        |
|    |                                  |           |                |                      | Science Quest                   |                                    |        |
|    |                                  | Cultural  | University     | Jharkhand Rai        | 1 <sup>st</sup> Position by     | Aman Choudhary (B. Sc. Chemistry), | 1      |
|    |                                  |           |                | University           | Team Dacoit                     | Ayush Ranjan (BCA)                 |        |
|    |                                  |           |                |                      |                                 | Abhishek Kumar (B. Sc. Chemistry)  |        |
|    |                                  |           |                |                      |                                 | Shoaib Akhtar (Pol. Science)       |        |
|    |                                  |           |                |                      |                                 |                                    |        |
| 2  | GOONJ K19                        | Cultural  | University     | Jharkhand Rai        | 3rd Position by                 | Nilesh Kumar (BCA),                | 1      |
|    |                                  |           |                | University           | Team Dyno                       | Suryakant (BCA)                    |        |
|    |                                  |           |                |                      | Thunder                         | -                                  |        |
| 3  | Ranchi University                | Cultural  | University     | Gossner College,     | Annex                           | ure 4                              | 10     |
|    | Inter-College Youth              |           |                | Ranchi               |                                 |                                    |        |
|    | Festival,2019                    |           |                |                      |                                 |                                    |        |
| 4  | 25 <sup>th</sup> Glory Fest 2020 | Cultural  | University     | National level Inter | 1 <sup>st</sup> Position in the | Aman Sharma                        | 1      |
|    | -                                |           | _              | University Cultural  | Painting                        |                                    |        |
|    |                                  |           |                | Festival             | competition                     |                                    |        |