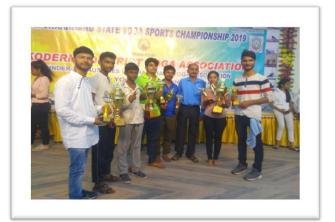

#### 2. 18<sup>Th</sup> JHARKHAND STATE YOGA CHAMPIONSHIP 2019

Students of our Mahavidyalaya showed their exuberant performance in the 18th Jharkhand State Yoga Championship in 2019, organized by the Koderma District Yoga Association. 5 students of our Mahavidyalaya won prizes in various categories.

#### Name of Winners (Annexure 2)

| Name              | Session | Roll no.    | Rank                |
|-------------------|---------|-------------|---------------------|
| Sarita Kumari     | 2017-20 | 124 (B. A)  | 2nd                 |
| Ravi Ranjan Kumar | 2017-20 | 51 (B. Sc.) | • III in            |
|                   |         |             | Yogasana            |
|                   |         |             | • II in             |
|                   |         |             | Rhythmic            |
|                   |         |             | Yoga                |
|                   |         |             | • I in Free         |
|                   |         |             | Flow Yoga           |
| Shailesh Kumar    | 2018-21 | 505 (B. A)  | 4th                 |
| Ranjan Kumar      | 2017-19 | M. Com      | 5 <sup>th</sup>     |
| Amit Kumar        | 2018-21 | BA2018450   | II in Rhythmic Yoga |