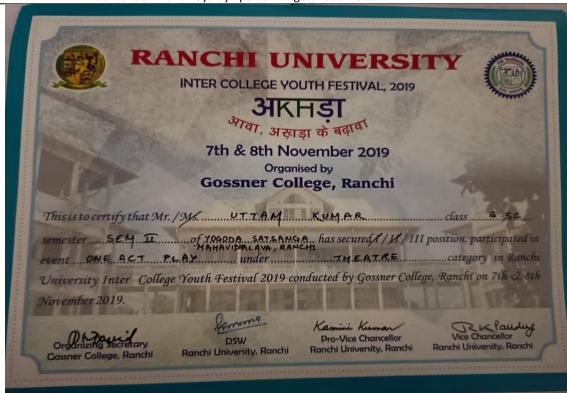

#### **Cultural Awardees**

| S. | Name of the activity             | Domain    | Level          | Name of the          | Position/ Rank                  | Name of the winner                 | Number |
|----|----------------------------------|-----------|----------------|----------------------|---------------------------------|------------------------------------|--------|
| No |                                  | (Sports/  | (University/   | organizing           |                                 |                                    | of     |
|    |                                  | Cultural) | State/         | institution          |                                 |                                    | Award  |
|    |                                  |           | National/      |                      |                                 |                                    |        |
|    |                                  |           | International) |                      |                                 |                                    |        |
| 1  | Science Quest                    | Cultural  | University     | Nirmala College,     | 3 <sup>rd</sup> Position in the | Ritu Raj & Babita Kumari           | 1      |
|    | (Sponsored by DBT)               |           |                | Ranchi               | Grand Finale of                 |                                    |        |
|    |                                  |           |                |                      | Science Quest                   |                                    |        |
|    |                                  | Cultural  | University     | Jharkhand Rai        | 1 <sup>st</sup> Position by     | Aman Choudhary (B. Sc. Chemistry), | 1      |
|    |                                  |           |                | University           | Team Dacoit                     | Ayush Ranjan (BCA)                 |        |
|    |                                  |           |                |                      |                                 | Abhishek Kumar (B. Sc. Chemistry)  |        |
|    |                                  |           |                |                      |                                 | Shoaib Akhtar (Pol. Science)       |        |
|    |                                  |           |                |                      |                                 |                                    |        |
| 2  | GOONJ K19                        | Cultural  | University     | Jharkhand Rai        | 3rd Position by                 | Nilesh Kumar (BCA),                | 1      |
|    |                                  |           |                | University           | Team Dyno                       | Suryakant (BCA)                    |        |
|    |                                  |           |                |                      | Thunder                         | -                                  |        |
| 3  | Ranchi University                | Cultural  | University     | Gossner College,     | Annex                           | ure 4                              | 10     |
|    | Inter-College Youth              |           |                | Ranchi               |                                 |                                    |        |
|    | Festival,2019                    |           |                |                      |                                 |                                    |        |
| 4  | 25 <sup>th</sup> Glory Fest 2020 | Cultural  | University     | National level Inter | 1 <sup>st</sup> Position in the | Aman Sharma                        | 1      |
|    | -                                |           | _              | University Cultural  | Painting                        |                                    |        |
|    |                                  |           |                | Festival             | competition                     |                                    |        |