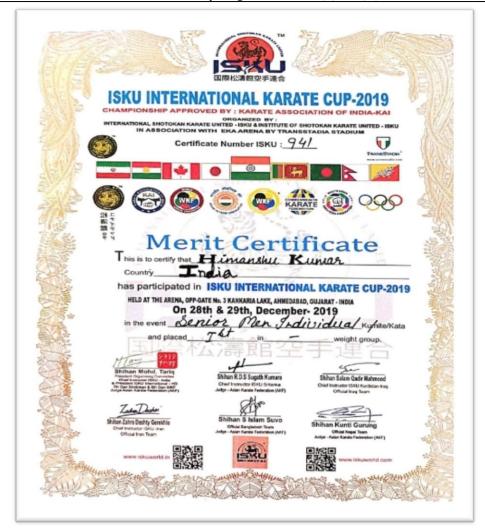

#### 3. ISKU INTERNATIONAL KARATE CUP-2019

Himanshu Kumar B. A (Political Science) of Yogoda Satsanga Mahavidyalaya won two gold medals, one in Kata and one in Kumite, and was one of the 8 participants of the Jharkhand team which represented India in ISKU International Karate Cup 2019 held in Gujarat on 28<sup>th</sup> and 29<sup>th</sup>December, 2019. This championship witnessed participation from countries like Sri Lanka, Pakistan, Nepal, Bhutan, Iran, Nigeria, Tanzania, and others. India achieved the first position in the championship.

(Established in1967) NAACAccreditedB++(CGPA2.89)

Certificate of Himanshu Kumar (B. A Political Science)(Student Id-BA2019351)

Himanshu Kumar with other participants

Himanshu Kumar with Medals and Indian Flag