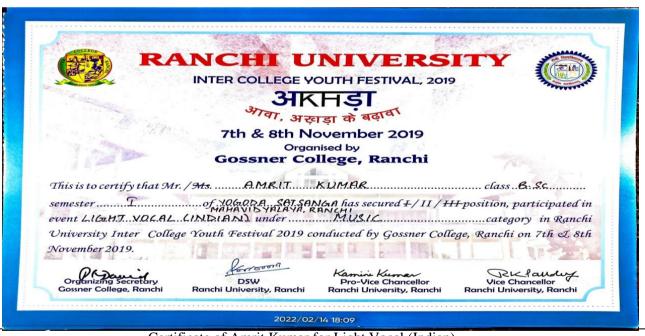

#### **Cultural Awardees**

| S. | Name of the activity             | Domain    | Level          | Name of the          | Position/ Rank                  | Name of the winner                 | Number |
|----|----------------------------------|-----------|----------------|----------------------|---------------------------------|------------------------------------|--------|
| No |                                  | (Sports/  | (University/   | organizing           |                                 |                                    | of     |
|    |                                  | Cultural) | State/         | institution          |                                 |                                    | Award  |
|    |                                  |           | National/      |                      |                                 |                                    |        |
|    |                                  |           | International) |                      |                                 |                                    |        |
| 1  | Science Quest                    | Cultural  | University     | Nirmala College,     | 3 <sup>rd</sup> Position in the | Ritu Raj & Babita Kumari           | 1      |
|    | (Sponsored by DBT)               |           |                | Ranchi               | Grand Finale of                 |                                    |        |
|    |                                  |           |                |                      | Science Quest                   |                                    |        |
|    |                                  | Cultural  | University     | Jharkhand Rai        | 1 <sup>st</sup> Position by     | Aman Choudhary (B. Sc. Chemistry), | 1      |
|    |                                  |           |                | University           | Team Dacoit                     | Ayush Ranjan (BCA)                 |        |
|    |                                  |           |                |                      |                                 | Abhishek Kumar (B. Sc. Chemistry)  |        |
|    |                                  |           |                |                      |                                 | Shoaib Akhtar (Pol. Science)       |        |
|    |                                  |           |                |                      |                                 |                                    |        |
| 2  | GOONJ K19                        | Cultural  | University     | Jharkhand Rai        | 3rd Position by                 | Nilesh Kumar (BCA),                | 1      |
|    |                                  |           |                | University           | Team Dyno                       | Suryakant (BCA)                    |        |
|    |                                  |           |                |                      | Thunder                         | -                                  |        |
| 3  | Ranchi University                | Cultural  | University     | Gossner College,     | Annex                           | ure 4                              | 10     |
|    | Inter-College Youth              |           |                | Ranchi               |                                 |                                    |        |
|    | Festival,2019                    |           |                |                      |                                 |                                    |        |
| 4  | 25 <sup>th</sup> Glory Fest 2020 | Cultural  | University     | National level Inter | 1 <sup>st</sup> Position in the | Aman Sharma                        | 1      |
|    | -                                |           | _              | University Cultural  | Painting                        |                                    |        |
|    |                                  |           |                | Festival             | competition                     |                                    |        |

#### Name of Winners (Annexure 2)

| Name              | Session | Roll no.    | Rank                |
|-------------------|---------|-------------|---------------------|
| Sarita Kumari     | 2017-20 | 124 (B. A)  | 2nd                 |
| Ravi Ranjan Kumar | 2017-20 | 51 (B. Sc.) | • III in            |
|                   |         |             | Yogasana            |
|                   |         |             | • II in             |
|                   |         |             | Rhythmic            |
|                   |         |             | Yoga                |
|                   |         |             | • I in Free         |
|                   |         |             | Flow Yoga           |
| Shailesh Kumar    | 2018-21 | 505 (B. A)  | 4th                 |
| Ranjan Kumar      | 2017-19 | M. Com      | 5 <sup>th</sup>     |
| Amit Kumar        | 2018-21 | BA2018450   | II in Rhythmic Yoga |