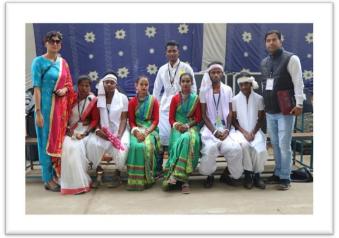

#### **Cultural Awardees**

| S. | Name of the activity             | Domain    | Level          | Name of the          | Position/ Rank                  | Name of the winner                 | Number |
|----|----------------------------------|-----------|----------------|----------------------|---------------------------------|------------------------------------|--------|
| No |                                  | (Sports/  | (University/   | organizing           |                                 |                                    | of     |
|    |                                  | Cultural) | State/         | institution          |                                 |                                    | Award  |
|    |                                  |           | National/      |                      |                                 |                                    |        |
|    |                                  |           | International) |                      |                                 |                                    |        |
| 1  | Science Quest                    | Cultural  | University     | Nirmala College,     | 3 <sup>rd</sup> Position in the | Ritu Raj & Babita Kumari           | 1      |
|    | (Sponsored by DBT)               |           |                | Ranchi               | Grand Finale of                 |                                    |        |
|    |                                  |           |                |                      | Science Quest                   |                                    |        |
|    |                                  | Cultural  | University     | Jharkhand Rai        | 1 <sup>st</sup> Position by     | Aman Choudhary (B. Sc. Chemistry), | 1      |
|    |                                  |           |                | University           | Team Dacoit                     | Ayush Ranjan (BCA)                 |        |
|    |                                  |           |                |                      |                                 | Abhishek Kumar (B. Sc. Chemistry)  |        |
|    |                                  |           |                |                      |                                 | Shoaib Akhtar (Pol. Science)       |        |
|    |                                  |           |                |                      |                                 |                                    |        |
| 2  | GOONJ K19                        | Cultural  | University     | Jharkhand Rai        | 3rd Position by                 | Nilesh Kumar (BCA),                | 1      |
|    |                                  |           |                | University           | Team Dyno                       | Suryakant (BCA)                    |        |
|    |                                  |           |                |                      | Thunder                         | -                                  |        |
| 3  | Ranchi University                | Cultural  | University     | Gossner College,     | Annex                           | ure 4                              | 10     |
|    | Inter-College Youth              |           |                | Ranchi               |                                 |                                    |        |
|    | Festival,2019                    |           |                |                      |                                 |                                    |        |
| 4  | 25 <sup>th</sup> Glory Fest 2020 | Cultural  | University     | National level Inter | 1 <sup>st</sup> Position in the | Aman Sharma                        | 1      |
|    | -                                |           | _              | University Cultural  | Painting                        |                                    |        |
|    |                                  |           |                | Festival             | competition                     |                                    |        |