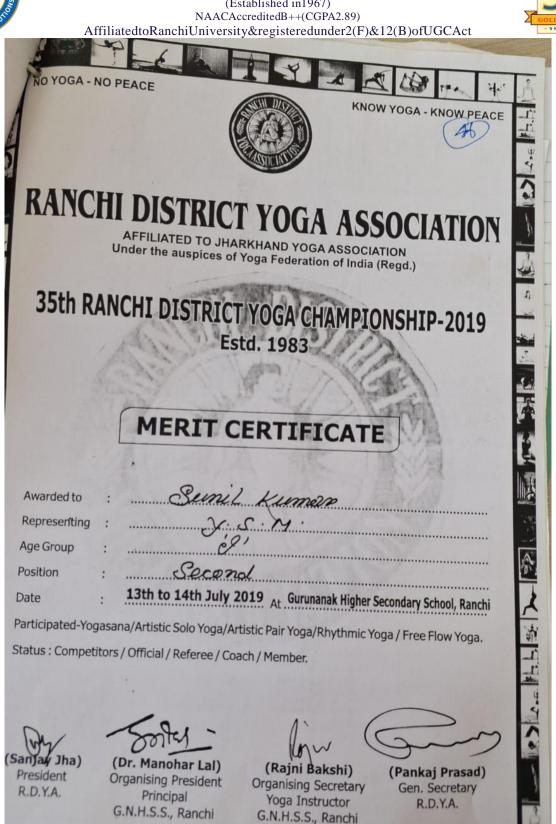

#### 2. 18<sup>Th</sup> JHARKHAND STATE YOGA CHAMPIONSHIP 2019

Students of our Mahavidyalaya showed their exuberant performance in the 18th Jharkhand State Yoga Championship in 2019, organized by the Koderma District Yoga Association. 5 students of our Mahavidyalaya won prizes in various categories.

#### Name of Winners (Annexure 2)

| Name              | Session | Roll no.    | Rank                |
|-------------------|---------|-------------|---------------------|
| Sarita Kumari     | 2017-20 | 124 (B. A)  | 2nd                 |
| Ravi Ranjan Kumar | 2017-20 | 51 (B. Sc.) | • III in            |
|                   |         |             | Yogasana            |
|                   |         |             | • II in             |
|                   |         |             | Rhythmic            |
|                   |         |             | Yoga                |
|                   |         |             | • I in Free         |
|                   |         |             | Flow Yoga           |
| Shailesh Kumar    | 2018-21 | 505 (B. A)  | 4th                 |
| Ranjan Kumar      | 2017-19 | M. Com      | 5 <sup>th</sup>     |
| Amit Kumar        | 2018-21 | BA2018450   | II in Rhythmic Yoga |

(Established in1967) NAACAccreditedB++(CGPA2.89)

AffiliatedtoRanchiUniversity&registeredunder2(F)&12(B)ofUGCAct

Certificates of the students took part in championship held from 13<sup>th</sup> to 15<sup>th</sup> Sept. 2019