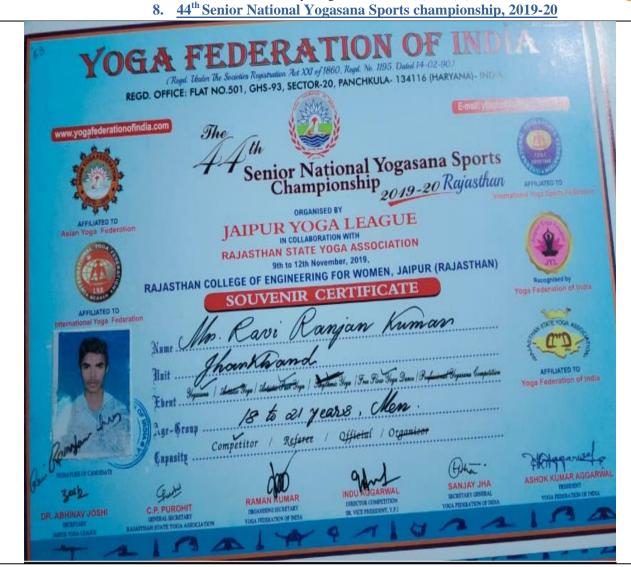

Certificate of Ravi Ranjan Kumar

(Established in1967) NAACAccreditedB++(CGPA2.89)

AffiliatedtoRanchiUniversity&registeredunder2(F)&12(B)ofUGCAct

7. Jharkhand State Sub junior, Cadet, Junior & Senior Karate Championship 2020

Certificate Of Himanshu Kumar (Student Id-BA2019351)

(Established in1967) NAACAccreditedB++(CGPA2.89)

Certificate of Ravi Ranjan Kumar

Certificate of sarita Kumari