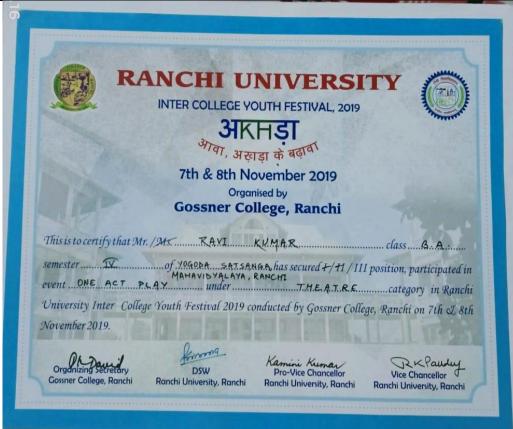

#### **Cultural Awardees**

| S. | Name of the activity             | Domain    | Level          | Name of the          | Position/ Rank                  | Name of the winner                 | Number |
|----|----------------------------------|-----------|----------------|----------------------|---------------------------------|------------------------------------|--------|
| No |                                  | (Sports/  | (University/   | organizing           |                                 |                                    | of     |
|    |                                  | Cultural) | State/         | institution          |                                 |                                    | Award  |
|    |                                  |           | National/      |                      |                                 |                                    |        |
|    |                                  |           | International) |                      |                                 |                                    |        |
| 1  | Science Quest                    | Cultural  | University     | Nirmala College,     | 3 <sup>rd</sup> Position in the | Ritu Raj & Babita Kumari           | 1      |
|    | (Sponsored by DBT)               |           |                | Ranchi               | Grand Finale of                 |                                    |        |
|    |                                  |           |                |                      | Science Quest                   |                                    |        |
|    |                                  | Cultural  | University     | Jharkhand Rai        | 1 <sup>st</sup> Position by     | Aman Choudhary (B. Sc. Chemistry), | 1      |
|    |                                  |           |                | University           | Team Dacoit                     | Ayush Ranjan (BCA)                 |        |
|    |                                  |           |                |                      |                                 | Abhishek Kumar (B. Sc. Chemistry)  |        |
|    |                                  |           |                |                      |                                 | Shoaib Akhtar (Pol. Science)       |        |
|    |                                  |           |                |                      |                                 |                                    |        |
| 2  | GOONJ K19                        | Cultural  | University     | Jharkhand Rai        | 3rd Position by                 | Nilesh Kumar (BCA),                | 1      |
|    |                                  |           |                | University           | Team Dyno                       | Suryakant (BCA)                    |        |
|    |                                  |           |                |                      | Thunder                         | -                                  |        |
| 3  | Ranchi University                | Cultural  | University     | Gossner College,     | Annex                           | ure 4                              | 10     |
|    | Inter-College Youth              |           |                | Ranchi               |                                 |                                    |        |
|    | Festival,2019                    |           |                |                      |                                 |                                    |        |
| 4  | 25 <sup>th</sup> Glory Fest 2020 | Cultural  | University     | National level Inter | 1 <sup>st</sup> Position in the | Aman Sharma                        | 1      |
|    | -                                |           | _              | University Cultural  | Painting                        |                                    |        |
|    |                                  |           |                | Festival             | competition                     |                                    |        |