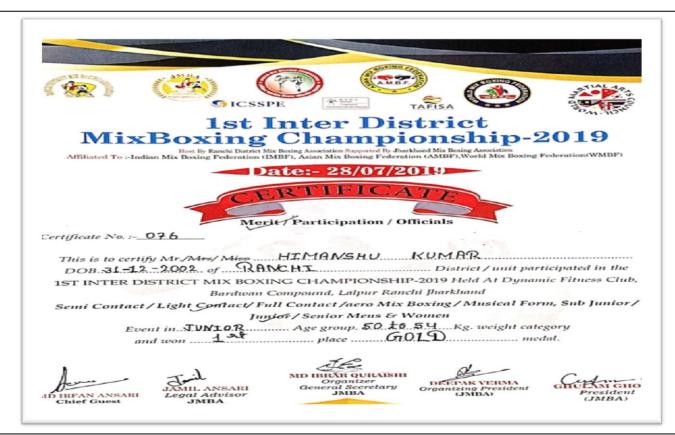

#### 5. 1st Inter District Mix Boxing Championship-2019

Two students of YogodaSatsangaMahavidyalaya, AnshuKumari (Pol. Sci.) and Himanshu Kumar (Pol. Sci.) stood first in the 1<sup>st</sup> inter district mix boxing championship, 2019 held by Jharkhand district mix boxing association at dynamic fitness club, Ranchi on 28<sup>th</sup> July 2019.

Certificate of Himanshu Kumar (Student Id-BA2019351) and Anshu Kumari (B. A Pol. Sci.)

Yogoda Satsanga Mahavidyalaya 5 Co GOLDEN JUBILEE -1967-2017

(Established in1967)
NAACAccreditedB++(CGPA2.89)
AffiliatedtoRanchiUniversity&registeredunder2(F)&12(B)ofUGCAct