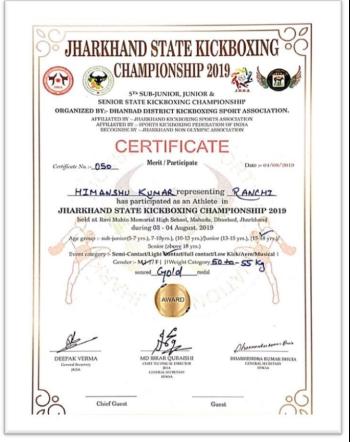

#### 6. Jharkhand State Kickboxing Championship 2019

Certificate of Himanshu Kumar (Student Id-BA2019351)

(Established in1967) NAACAccreditedB++(CGPA2.89)

Affiliated to Ranchi University & registered under 2 (F) & 12 (B) of UGCA ctall the following of the property of the propert