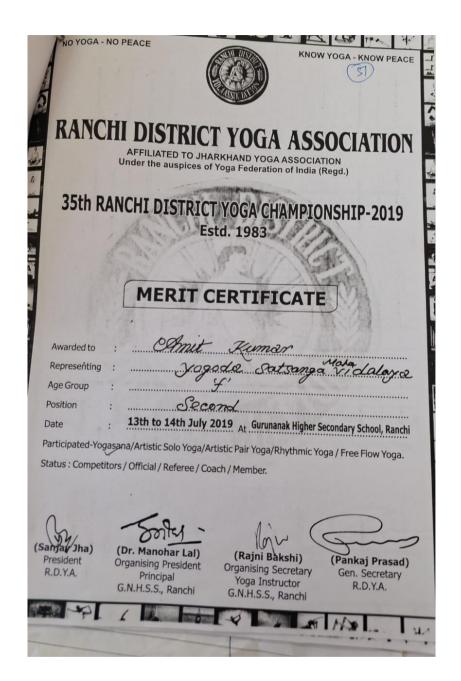

#### 2. 18<sup>Th</sup> JHARKHAND STATE YOGA CHAMPIONSHIP 2019

Students of our Mahavidyalaya showed their exuberant performance in the 18th Jharkhand State Yoga Championship in 2019, organized by the Koderma District Yoga Association. 5 students of our Mahavidyalaya won prizes in various categories.

#### Name of Winners (Annexure 2)

| Name              | Session | Roll no.    | Rank                |
|-------------------|---------|-------------|---------------------|
| Sarita Kumari     | 2017-20 | 124 (B. A)  | 2nd                 |
| Ravi Ranjan Kumar | 2017-20 | 51 (B. Sc.) | • III in            |
|                   |         |             | Yogasana            |
|                   |         |             | • II in             |
|                   |         |             | Rhythmic            |
|                   |         |             | Yoga                |
|                   |         |             | • I in Free         |
|                   |         |             | Flow Yoga           |
| Shailesh Kumar    | 2018-21 | 505 (B. A)  | 4th                 |
| Ranjan Kumar      | 2017-19 | M. Com      | 5 <sup>th</sup>     |
| Amit Kumar        | 2018-21 | BA2018450   | II in Rhythmic Yoga |