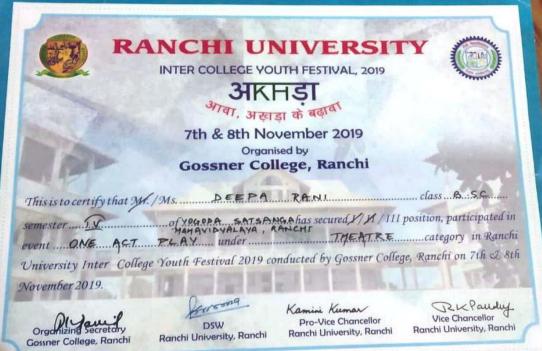

#### **Cultural Awardees**

| S. | Name of the activity             | Domain    | Level          | Name of the          | Position/ Rank                  | Name of the winner                 | Number |
|----|----------------------------------|-----------|----------------|----------------------|---------------------------------|------------------------------------|--------|
| No |                                  | (Sports/  | (University/   | organizing           |                                 |                                    | of     |
|    |                                  | Cultural) | State/         | institution          |                                 |                                    | Award  |
|    |                                  |           | National/      |                      |                                 |                                    |        |
|    |                                  |           | International) |                      |                                 |                                    |        |
| 1  | Science Quest                    | Cultural  | University     | Nirmala College,     | 3 <sup>rd</sup> Position in the | Ritu Raj & Babita Kumari           | 1      |
|    | (Sponsored by DBT)               |           |                | Ranchi               | Grand Finale of                 |                                    |        |
|    |                                  |           |                |                      | Science Quest                   |                                    |        |
|    |                                  | Cultural  | University     | Jharkhand Rai        | 1 <sup>st</sup> Position by     | Aman Choudhary (B. Sc. Chemistry), | 1      |
|    |                                  |           |                | University           | Team Dacoit                     | Ayush Ranjan (BCA)                 |        |
|    |                                  |           |                |                      |                                 | Abhishek Kumar (B. Sc. Chemistry)  |        |
|    |                                  |           |                |                      |                                 | Shoaib Akhtar (Pol. Science)       |        |
|    |                                  |           |                |                      |                                 |                                    |        |
| 2  | GOONJ K19                        | Cultural  | University     | Jharkhand Rai        | 3rd Position by                 | Nilesh Kumar (BCA),                | 1      |
|    |                                  |           |                | University           | Team Dyno                       | Suryakant (BCA)                    |        |
|    |                                  |           |                |                      | Thunder                         | -                                  |        |
| 3  | Ranchi University                | Cultural  | University     | Gossner College,     | Annex                           | ure 4                              | 10     |
|    | Inter-College Youth              |           |                | Ranchi               |                                 |                                    |        |
|    | Festival,2019                    |           |                |                      |                                 |                                    |        |
| 4  | 25 <sup>th</sup> Glory Fest 2020 | Cultural  | University     | National level Inter | 1 <sup>st</sup> Position in the | Aman Sharma                        | 1      |
|    | -                                |           | _              | University Cultural  | Painting                        |                                    |        |
|    |                                  |           |                | Festival             | competition                     |                                    |        |