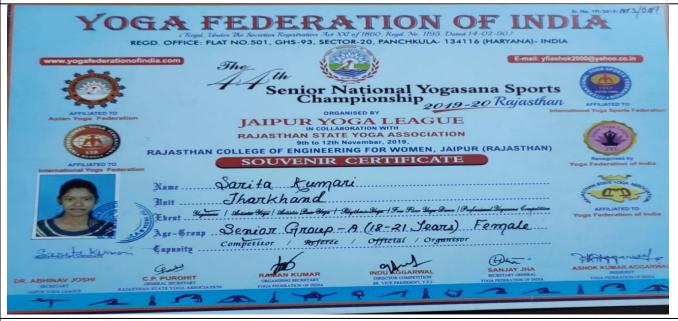

Certificate Of Himanshu Kumar (Student Id-BA2019351)

(Established in1967) NAACAccreditedB++(CGPA2.89)

Certificate of Ravi Ranjan Kumar

Certificate of sarita Kumari