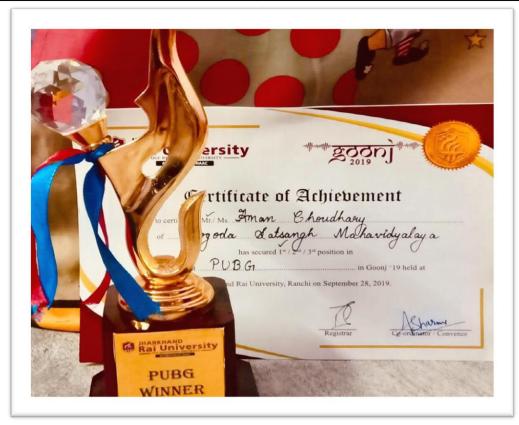

#### **Cultural Awardees**

| S. | Name of the activity             | Domain    | Level          | Name of the          | Position/ Rank                  | Name of the winner                 | Number |
|----|----------------------------------|-----------|----------------|----------------------|---------------------------------|------------------------------------|--------|
| No |                                  | (Sports/  | (University/   | organizing           |                                 |                                    | of     |
|    |                                  | Cultural) | State/         | institution          |                                 |                                    | Award  |
|    |                                  |           | National/      |                      |                                 |                                    |        |
|    |                                  |           | International) |                      |                                 |                                    |        |
| 1  | Science Quest                    | Cultural  | University     | Nirmala College,     | 3 <sup>rd</sup> Position in the | Ritu Raj & Babita Kumari           | 1      |
|    | (Sponsored by DBT)               |           |                | Ranchi               | Grand Finale of                 |                                    |        |
|    |                                  |           |                |                      | Science Quest                   |                                    |        |
|    |                                  | Cultural  | University     | Jharkhand Rai        | 1 <sup>st</sup> Position by     | Aman Choudhary (B. Sc. Chemistry), | 1      |
|    |                                  |           |                | University           | Team Dacoit                     | Ayush Ranjan (BCA)                 |        |
|    |                                  |           |                |                      |                                 | Abhishek Kumar (B. Sc. Chemistry)  |        |
|    |                                  |           |                |                      |                                 | Shoaib Akhtar (Pol. Science)       |        |
|    |                                  |           |                |                      |                                 |                                    |        |
| 2  | GOONJ K19                        | Cultural  | University     | Jharkhand Rai        | 3rd Position by                 | Nilesh Kumar (BCA),                | 1      |
|    |                                  |           |                | University           | Team Dyno                       | Suryakant (BCA)                    |        |
|    |                                  |           |                |                      | Thunder                         | -                                  |        |
| 3  | Ranchi University                | Cultural  | University     | Gossner College,     | Annex                           | ure 4                              | 10     |
|    | Inter-College Youth              |           |                | Ranchi               |                                 |                                    |        |
|    | Festival,2019                    |           |                |                      |                                 |                                    |        |
| 4  | 25 <sup>th</sup> Glory Fest 2020 | Cultural  | University     | National level Inter | 1 <sup>st</sup> Position in the | Aman Sharma                        | 1      |
|    | -                                |           | _              | University Cultural  | Painting                        |                                    |        |
|    |                                  |           |                | Festival             | competition                     |                                    |        |