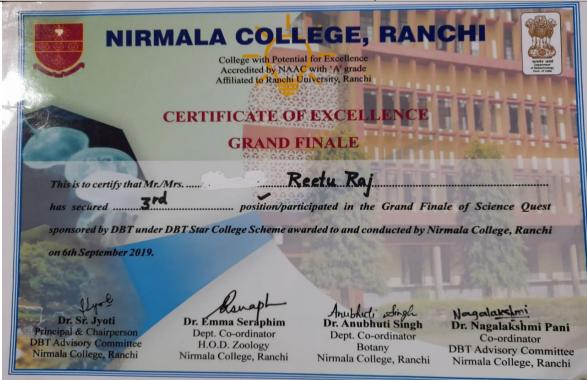

#### **Cultural Awardees**

| S. | Name of the activity             | Domain    | Level          | Name of the          | Position/ Rank                  | Name of the winner                 | Number |
|----|----------------------------------|-----------|----------------|----------------------|---------------------------------|------------------------------------|--------|
| No |                                  | (Sports/  | (University/   | organizing           |                                 |                                    | of     |
|    |                                  | Cultural) | State/         | institution          |                                 |                                    | Award  |
|    |                                  |           | National/      |                      |                                 |                                    |        |
|    |                                  |           | International) |                      |                                 |                                    |        |
| 1  | Science Quest                    | Cultural  | University     | Nirmala College,     | 3 <sup>rd</sup> Position in the | Ritu Raj & Babita Kumari           | 1      |
|    | (Sponsored by DBT)               |           |                | Ranchi               | Grand Finale of                 |                                    |        |
|    |                                  |           |                |                      | Science Quest                   |                                    |        |
|    |                                  | Cultural  | University     | Jharkhand Rai        | 1 <sup>st</sup> Position by     | Aman Choudhary (B. Sc. Chemistry), | 1      |
|    |                                  |           |                | University           | Team Dacoit                     | Ayush Ranjan (BCA)                 |        |
|    |                                  |           |                |                      |                                 | Abhishek Kumar (B. Sc. Chemistry)  |        |
|    |                                  |           |                |                      |                                 | Shoaib Akhtar (Pol. Science)       |        |
|    |                                  |           |                |                      |                                 |                                    |        |
| 2  | GOONJ K19                        | Cultural  | University     | Jharkhand Rai        | 3rd Position by                 | Nilesh Kumar (BCA),                | 1      |
|    |                                  |           |                | University           | Team Dyno                       | Suryakant (BCA)                    |        |
|    |                                  |           |                |                      | Thunder                         | -                                  |        |
| 3  | Ranchi University                | Cultural  | University     | Gossner College,     | Annex                           | ure 4                              | 10     |
|    | Inter-College Youth              |           |                | Ranchi               |                                 |                                    |        |
|    | Festival,2019                    |           |                |                      |                                 |                                    |        |
| 4  | 25 <sup>th</sup> Glory Fest 2020 | Cultural  | University     | National level Inter | 1 <sup>st</sup> Position in the | Aman Sharma                        | 1      |
|    | -                                |           | _              | University Cultural  | Painting                        |                                    |        |
|    |                                  |           |                | Festival             | competition                     |                                    |        |