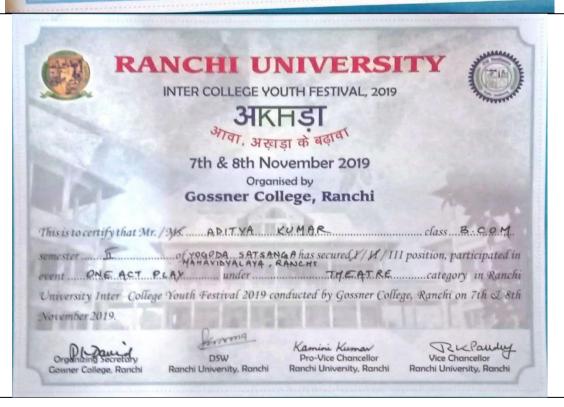

#### **Cultural Awardees**

| S. | Name of the activity             | Domain    | Level          | Name of the          | Position/ Rank                  | Name of the winner                 | Number |
|----|----------------------------------|-----------|----------------|----------------------|---------------------------------|------------------------------------|--------|
| No |                                  | (Sports/  | (University/   | organizing           |                                 |                                    | of     |
|    |                                  | Cultural) | State/         | institution          |                                 |                                    | Award  |
|    |                                  |           | National/      |                      |                                 |                                    |        |
|    |                                  |           | International) |                      |                                 |                                    |        |
| 1  | Science Quest                    | Cultural  | University     | Nirmala College,     | 3 <sup>rd</sup> Position in the | Ritu Raj & Babita Kumari           | 1      |
|    | (Sponsored by DBT)               |           |                | Ranchi               | Grand Finale of                 |                                    |        |
|    |                                  |           |                |                      | Science Quest                   |                                    |        |
|    |                                  | Cultural  | University     | Jharkhand Rai        | 1 <sup>st</sup> Position by     | Aman Choudhary (B. Sc. Chemistry), | 1      |
|    |                                  |           |                | University           | Team Dacoit                     | Ayush Ranjan (BCA)                 |        |
|    |                                  |           |                |                      |                                 | Abhishek Kumar (B. Sc. Chemistry)  |        |
|    |                                  |           |                |                      |                                 | Shoaib Akhtar (Pol. Science)       |        |
|    |                                  |           |                |                      |                                 |                                    |        |
| 2  | GOONJ K19                        | Cultural  | University     | Jharkhand Rai        | 3rd Position by                 | Nilesh Kumar (BCA),                | 1      |
|    |                                  |           |                | University           | Team Dyno                       | Suryakant (BCA)                    |        |
|    |                                  |           |                |                      | Thunder                         | -                                  |        |
| 3  | Ranchi University                | Cultural  | University     | Gossner College,     | Annex                           | ure 4                              | 10     |
|    | Inter-College Youth              |           |                | Ranchi               |                                 |                                    |        |
|    | Festival,2019                    |           |                |                      |                                 |                                    |        |
| 4  | 25 <sup>th</sup> Glory Fest 2020 | Cultural  | University     | National level Inter | 1 <sup>st</sup> Position in the | Aman Sharma                        | 1      |
|    | -                                |           | _              | University Cultural  | Painting                        |                                    |        |
|    |                                  |           |                | Festival             | competition                     |                                    |        |