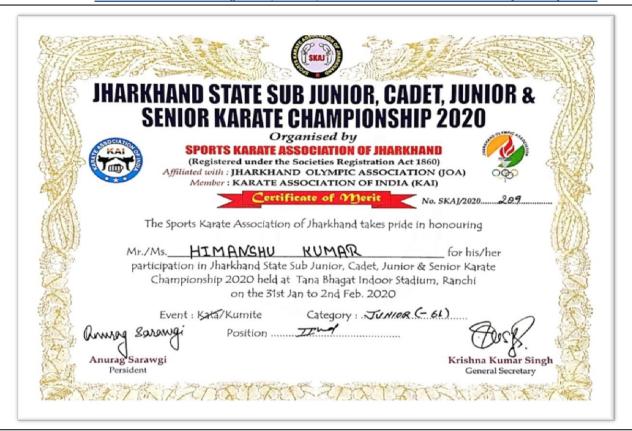

Certificate of Ravi Ranjan Kumar

(Established in1967) NAACAccreditedB++(CGPA2.89)

AffiliatedtoRanchiUniversity&registeredunder2(F)&12(B)ofUGCAct

7. Jharkhand State Sub junior, Cadet, Junior & Senior Karate Championship 2020

Certificate Of Himanshu Kumar (Student Id-BA2019351)

(Established in1967) NAACAccreditedB++(CGPA2.89)

Certificate of Ravi Ranjan Kumar

Certificate of sarita Kumari