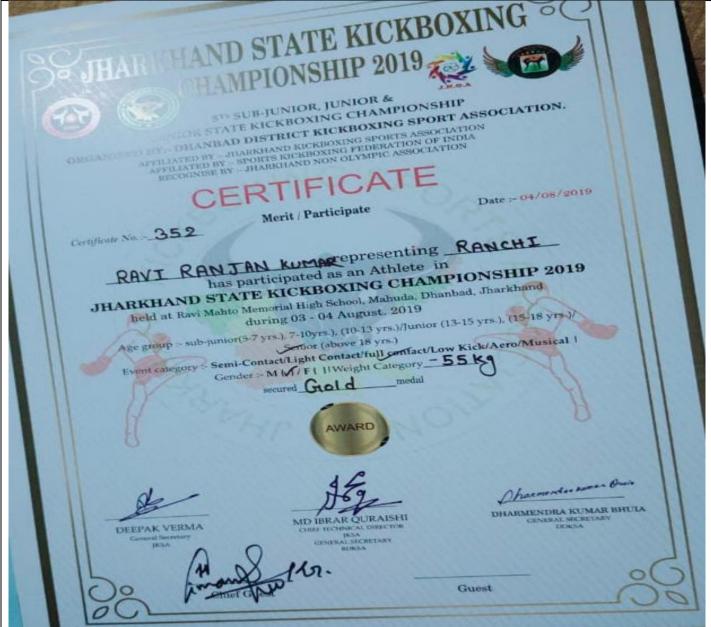

#### 6. Jharkhand State Kickboxing Championship 2019

Certificate of Himanshu Kumar (Student Id-BA2019351)

(Established in1967) NAACAccreditedB++(CGPA2.89)

Affiliated to Ranchi University & registered under 2 (F) & 12 (B) of UGCA ctall the following of the property of the propert

Certificate of Ravi Ranjan Kumar

(Established in1967) NAACAccreditedB++(CGPA2.89)

AffiliatedtoRanchiUniversity&registeredunder2(F)&12(B)ofUGCAct

7. Jharkhand State Sub junior, Cadet, Junior & Senior Karate Championship 2020