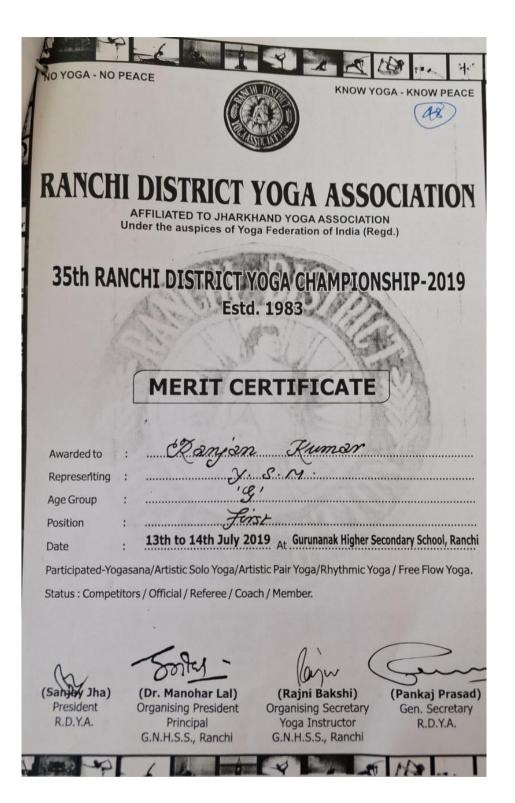

#### 2. 18<sup>Th</sup> JHARKHAND STATE YOGA CHAMPIONSHIP 2019

Students of our Mahavidyalaya showed their exuberant performance in the 18th Jharkhand State Yoga Championship in 2019, organized by the Koderma District Yoga Association. 5 students of our Mahavidyalaya won prizes in various categories.

#### Name of Winners (Annexure 2)

| Name              | Session | Roll no.    | Rank                |
|-------------------|---------|-------------|---------------------|
| Sarita Kumari     | 2017-20 | 124 (B. A)  | 2nd                 |
| Ravi Ranjan Kumar | 2017-20 | 51 (B. Sc.) | • III in            |
|                   |         |             | Yogasana            |
|                   |         |             | • II in             |
|                   |         |             | Rhythmic            |
|                   |         |             | Yoga                |
|                   |         |             | • I in Free         |
|                   |         |             | Flow Yoga           |
| Shailesh Kumar    | 2018-21 | 505 (B. A)  | 4th                 |
| Ranjan Kumar      | 2017-19 | M. Com      | 5 <sup>th</sup>     |
| Amit Kumar        | 2018-21 | BA2018450   | II in Rhythmic Yoga |

(Established in1967) NAACAccreditedB++(CGPA2.89)

AffiliatedtoRanchiUniversity&registeredunder2(F)&12(B)ofUGCAct

Certificates of the students took part in championship held from 13<sup>th</sup> to 15<sup>th</sup> Sept. 2019