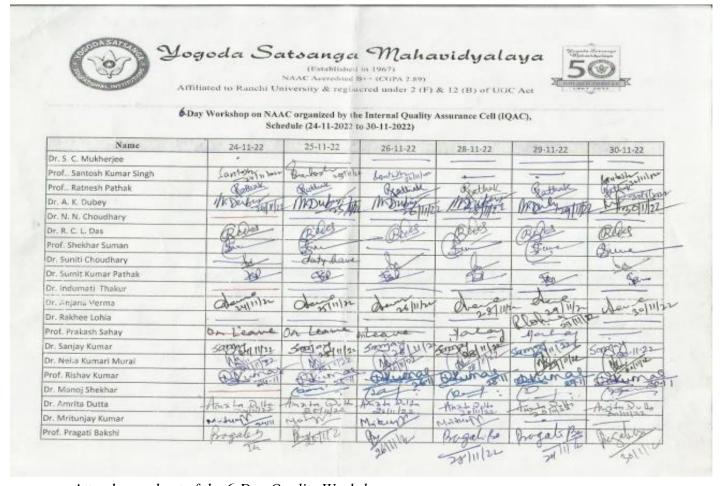

#### III. Schedule for Interactions for the academic year 2022-23

# Yogoda Satoanga Mahavidyalaya JAGANNATHPUR, DHURWA, RANCHI – 834004 Email address: ysmranchi4@gmail.com (NAAC Accredited, Grade: B++, CGPA: 2.89)

:Notice:

Dated: 17/03/2023

Following Teachers are hereby requested to attend the C. C. R. Interaction meeting as per programme given below in the CVS Board Room. The faculty members are requested to adjust their Interactions time slot with other faculty member, if it is clashing with the lecturing hours/Exam Duty.

| SI.<br>No.                | Name                      | Deptt.      | WhatsApp<br>No            | Remarks     | Date       | Time        |
|---------------------------|---------------------------|-------------|---------------------------|-------------|------------|-------------|
| 1                         | Miss. Rakhee<br>Lohla     | Zoology     | 7488098905                | Contractual | 20/03/2023 | 02:15 P. M  |
| 2                         | Dr. Sumit Kumar<br>Pathak | Botany      | 9835632426                |             | 20/03/2023 | 02:30 P. M  |
| 3                         | Dr. Mrinal Gauray         | Commerce    | 9431593726                |             | 20/03/2023 | 02:45 P. M  |
| 4                         | Ms. Simran Kaur           | Commerce    | 7859089711                |             | 20/03/2023 | 01:00 P. M. |
| 5 Dr. Loveneesh<br>Goutam |                           | Commerce    | 8444932626                |             | 20/03/2023 | 03:15 P. M  |
| 6 Dr. Abha Kumari         |                           | Commerce    | 6203497941<br>/9431759502 | Contractual | 20/03/2023 | 03:30 P. M. |
| 7                         | Dr. Mallika<br>Kumari     | Philosophy  | 9709025256                |             | 20/03/2023 | 03:45 P. M. |
|                           | Sri Shekhar<br>Sumarn     | Mathematics | 7835912503                |             | 20/03/2023 | 04:00 P. M. |