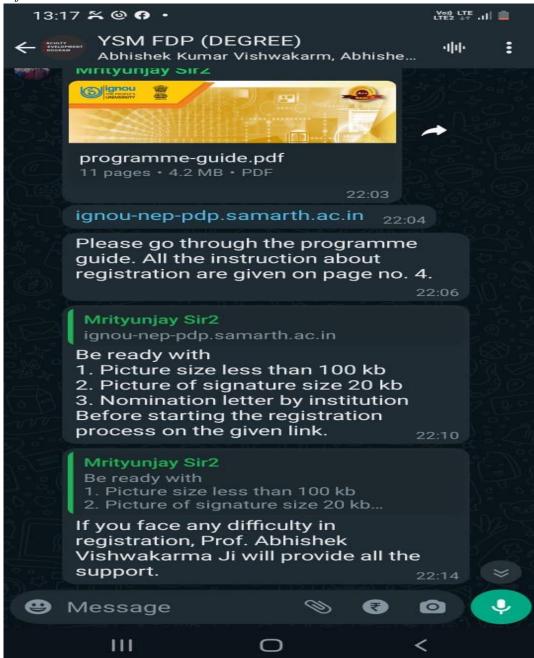

### (D) Career Advancement/Progression

- Qualification Enrichment: Currently, 14 faculty members are actively engaged in doctoral studies, with 3 successfully earning their Ph.D. degrees while employed at the institution. The college supports their academic pursuits by offering necessary assistance. (Annexure XVI)
- Faculty Development Initiatives: The college supports faculty members' participation in orientation and refresher courses by granting them leave during the specified period. Additionally, the college organizes its own Faculty Development Programs (FDP), and as part of the Gyanodaya Lecture Series, several lectures have been conducted. (Annexure XVII)
- IT Training for Non-Teaching Staff: Mahavidyalaya supports and organises training programme for non-teaching staffs. In the academic year 2022-23, the IQAC and IT Cell organized an in-house digital literacy program called 'DigitALL' for non-teaching staff members. A similar program was conducted in the preceding year as well. (Annexure XVIII)