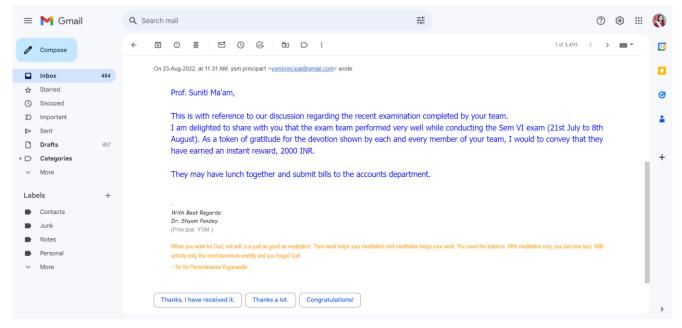

#### • Instant Awards

The college also acknowledges outstanding work/contribution promptly across different domains through instant rewards. (Annexure XIV)

(Established in 1967)

NAAC Accredited B++ (CGPA 2.89)

With regards Dr. Shyam Pandey

With Best Regards

Dr. Shyam Pandey

(Established in 1967)

NAAC Accredited B++ (CGPA 2.89)