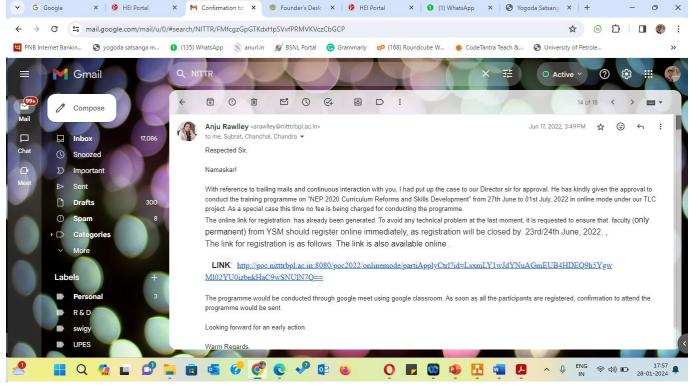

### (D) Career Advancement/Progression

- Qualification Enrichment: Currently, 14 faculty members are actively engaged in doctoral studies, with 3 successfully earning their Ph.D. degrees while employed at the institution. The college supports their academic pursuits by offering necessary assistance. (Annexure XVI)
- Faculty Development Initiatives: The college supports faculty members' participation in orientation and refresher courses by granting them leave during the specified period. Additionally, the college organizes its own Faculty Development Programs (FDP), and as part of the Gyanodaya Lecture Series, several lectures have been conducted. (Annexure XVII)
- IT Training for Non-Teaching Staff: Mahavidyalaya supports and organises training programme for non-teaching staffs. In the academic year 2022-23, the IQAC and IT Cell organized an in-house digital literacy program called 'DigitALL' for non-teaching staff members. A similar program was conducted in the preceding year as well. (Annexure XVIII)