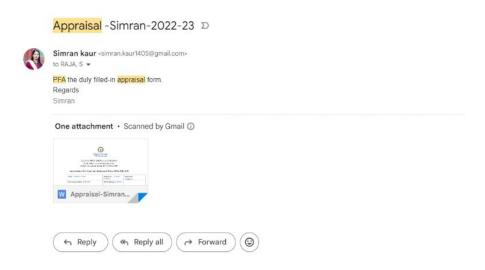

#### Annexure VII-Term deposit system from PF account

Image of the mail establishing the system for term deposit from PF account

Anupam Mishra <econanupam@gmail.com>

# Fwd: Fixed deposit (FDs) for employees from provident funds

2 messages

ysm principal1 <ysmprincipal@gmail.com> Sun, Jan 14, 2024 at 5:47 PM To: simran kaur <simran kaur1405@gmail.com>, Anupam Mishra <econanupam@gmail.com>

----- Forwarded message ------

From: ysm principal1 <ysmprincipal@gmail.com>

Date: Wed, Apr 5, 2023 at 12:17 PM

Subject: Fixed deposit (FDs) for employees from provident funds To: ysm.bursar – Prof Pragati Bakshi <ysm.bursar@ysei.edu.in>