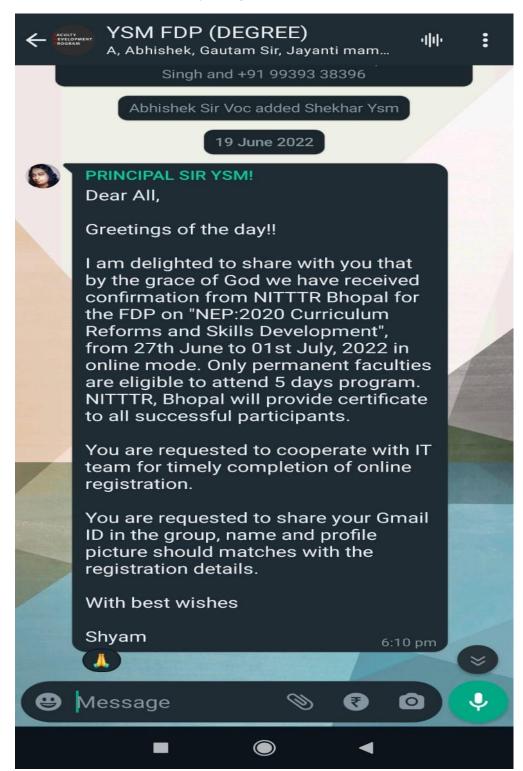

### (D) Career Advancement/Progression

- Qualification Enrichment: Currently, 14 faculty members are actively engaged in doctoral studies, with 3 successfully earning their Ph.D. degrees while employed at the institution. The college supports their academic pursuits by offering necessary assistance. (Annexure XVI)
- Faculty Development Initiatives: The college supports faculty members' participation in orientation and refresher courses by granting them leave during the specified period. Additionally, the college organizes its own Faculty Development Programs (FDP), and as part of the Gyanodaya Lecture Series, several lectures have been conducted. (Annexure XVII)
- IT Training for Non-Teaching Staff: Mahavidyalaya supports and organises training programme for non-teaching staffs. In the academic year 2022-23, the IQAC and IT Cell organized an in-house digital literacy program called 'DigitALL' for non-teaching staff members. A similar program was conducted in the preceding year as well. (Annexure XVIII)