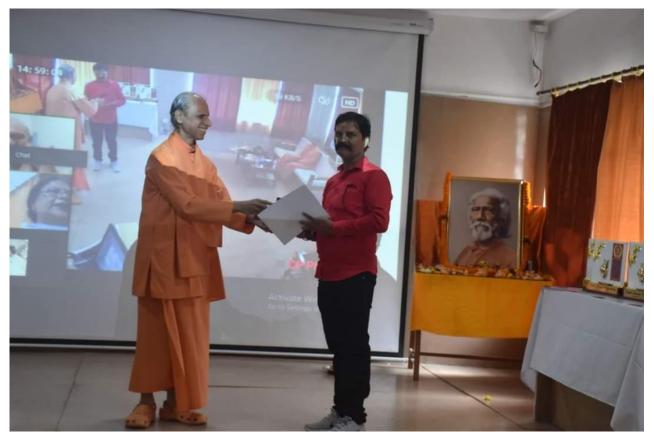

#### (B) Rewards and Recognition:

• Prerna Parv: To serve as a motivating factor for the achievements and extraordinary contribution of staff members, teaching as well as non-teaching, over and above their routine duties, the Mahavidyalaya instituted the Prerna Parv, in the year 2021, which was primarily an employee recognition and award ceremony held online. The eligibility criteria for the rewards covered individuals as well as groups, thereby appreciating both individual and team efforts. (Annexure XIII) Link of the Prerna Parv: <a href="https://www.youtube.com/live/HNnbqaAGoRc?si=P\_QM\_-nUzKuk6akF">https://www.youtube.com/live/HNnbqaAGoRc?si=P\_QM\_-nUzKuk6akF</a>

#### • Instant Awards

The college also acknowledges outstanding work/contribution promptly across different domains through instant rewards. (Annexure XIV)

(Established in 1967)

NAAC Accredited B++ (CGPA 2.89)