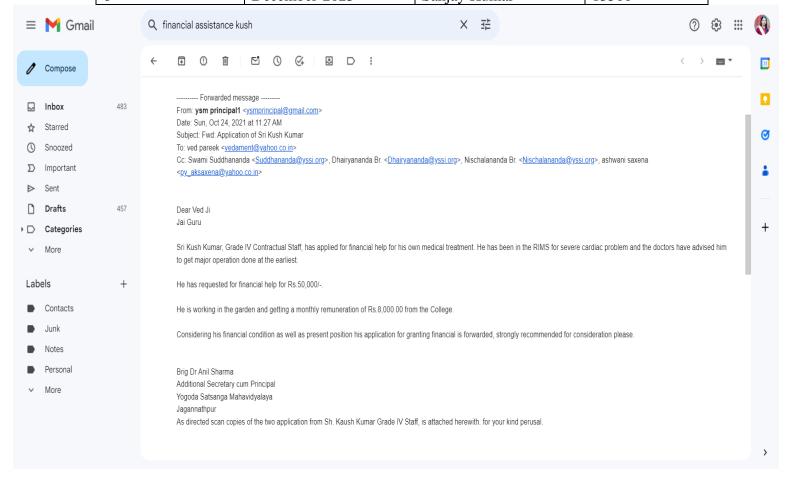

#### (A) Financial Benefits

- **Interest-free Loan:** The facility is extended to employees who are not on the government payroll to meet contingent situations. (Annexure VI)
- **Term deposits:** Mahavidyalaya has initiated a facility in which if the deposit in PF account increases from 25000 the extra amount is transferred to the term deposit for a better rate of Interest. (Annexure VII)
- During the COVID-19 pandemic, the college retained all its employees and provided further financial assistance through a 'COVID Allowance'. This support was extended to both contractual staff and employees appointed under government-sanctioned positions who did not receive their full salaries. In total, an amount of Rs 6,60,000 was disbursed to 66 individuals during this challenging period. (Annexure-VIII)
- In 2023, the college implemented a **'Campus Life Allowance'** amounting to Rs 3,000 per month for contractual employees paid on a per-class basis. (Annexure- IX)
- The parent organization, YSS, provides **financial aid for medical reasons to non-teaching staff members**. The college assists by submitting the necessary applications and requesting support from YSS on behalf of the staff. (Annexure X)
- A **fee waiver of 80%** is offered to employees' dependents who are enrolled in any academic program at the college. (Annexure XI)
- Festival Advance is extended to members of non-teaching staff. (Annexure XII)