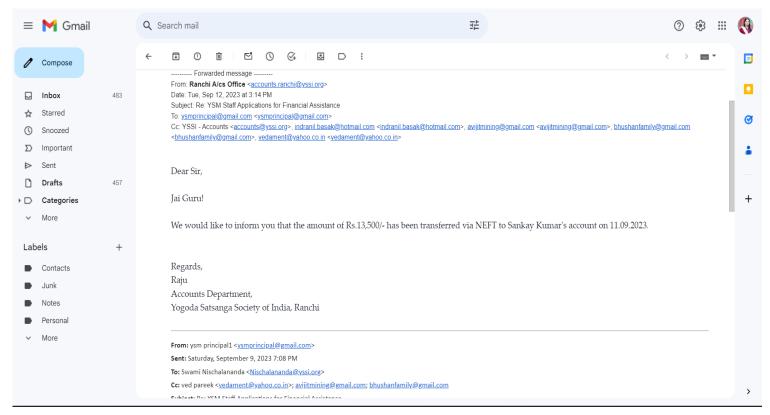

#### (A) Financial Benefits

- **Interest-free Loan:** The facility is extended to employees who are not on the government payroll to meet contingent situations. (Annexure VI)
- **Term deposits:** Mahavidyalaya has initiated a facility in which if the deposit in PF account increases from 25000 the extra amount is transferred to the term deposit for a better rate of Interest. (Annexure VII)
- During the COVID-19 pandemic, the college retained all its employees and provided further financial assistance through a 'COVID Allowance'. This support was extended to both contractual staff and employees appointed under government-sanctioned positions who did not receive their full salaries. In total, an amount of Rs 6,60,000 was disbursed to 66 individuals during this challenging period. (Annexure-VIII)
- In 2023, the college implemented a **'Campus Life Allowance'** amounting to Rs 3,000 per month for contractual employees paid on a per-class basis. (Annexure- IX)
- The parent organization, YSS, provides **financial aid for medical reasons to non-teaching staff members**. The college assists by submitting the necessary applications and requesting support from YSS on behalf of the staff. (Annexure X)
- A **fee waiver of 80%** is offered to employees' dependents who are enrolled in any academic program at the college. (Annexure XI)
- Festival Advance is extended to members of non-teaching staff. (Annexure XII)