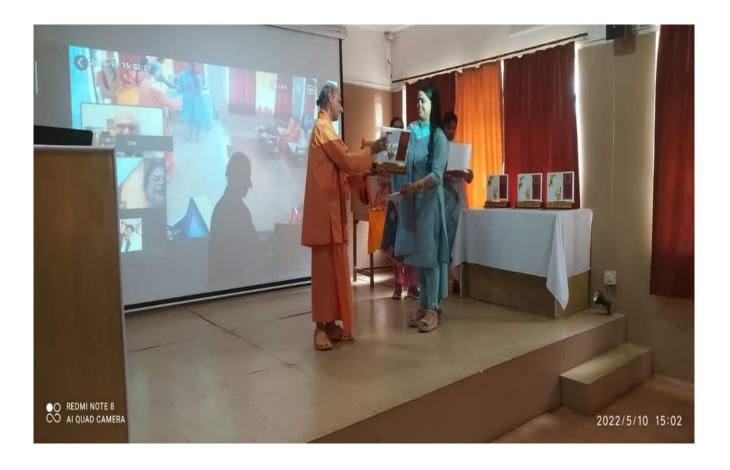

#### (B) Rewards and Recognition:

• Prerna Parv: To serve as a motivating factor for the achievements and extraordinary contribution of staff members, teaching as well as non-teaching, over and above their routine duties, the Mahavidyalaya instituted the Prerna Parv, in the year 2021, which was primarily an employee recognition and award ceremony held online. The eligibility criteria for the rewards covered individuals as well as groups, thereby appreciating both individual and team efforts. (Annexure XIII) Link of the Prerna Parv: <a href="https://www.youtube.com/live/HNnbqaAGoRc?si=P\_QM\_-nUzKuk6akF">https://www.youtube.com/live/HNnbqaAGoRc?si=P\_QM\_-nUzKuk6akF</a>

#### • Instant Awards

The college also acknowledges outstanding work/contribution promptly across different domains through instant rewards. (Annexure XIV)

(Established in 1967)

NAAC Accredited B++ (CGPA 2.89)