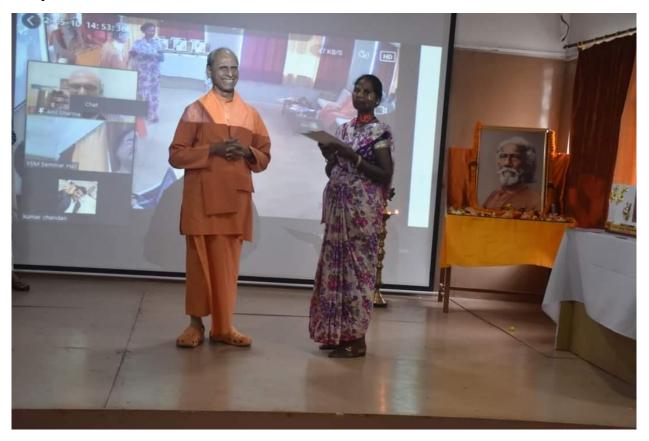

#### (B) Rewards and Recognition:

• Prerna Parv: To serve as a motivating factor for the achievements and extraordinary contribution of staff members, teaching as well as non-teaching, over and above their routine duties, the Mahavidyalaya instituted the Prerna Parv, in the year 2021, which was primarily an employee recognition and award ceremony held online. The eligibility criteria for the rewards covered individuals as well as groups, thereby appreciating both individual and team efforts. (Annexure XIII) Link of the Prerna Parv: <a href="https://www.youtube.com/live/HNnbqaAGoRc?si=P\_QM\_-nUzKuk6akF">https://www.youtube.com/live/HNnbqaAGoRc?si=P\_QM\_-nUzKuk6akF</a>

#### • Instant Awards

The college also acknowledges outstanding work/contribution promptly across different domains through instant rewards. (Annexure XIV)

(Established in 1967)

NAAC Accredited B++ (CGPA 2.89)