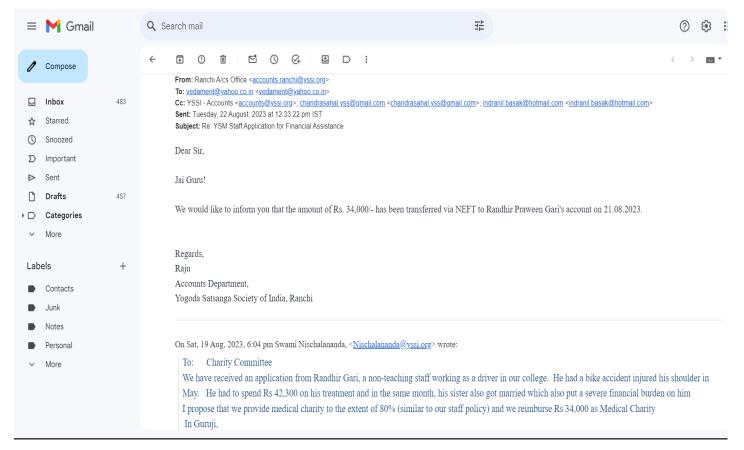

#### (A) Financial Benefits

- **Interest-free Loan:** The facility is extended to employees who are not on the government payroll to meet contingent situations. (Annexure VI)
- **Term deposits:** Mahavidyalaya has initiated a facility in which if the deposit in PF account increases from 25000 the extra amount is transferred to the term deposit for a better rate of Interest. (Annexure VII)
- During the COVID-19 pandemic, the college retained all its employees and provided further financial assistance through a 'COVID Allowance'. This support was extended to both contractual staff and employees appointed under government-sanctioned positions who did not receive their full salaries. In total, an amount of Rs 6,60,000 was disbursed to 66 individuals during this challenging period. (Annexure-VIII)
- In 2023, the college implemented a **'Campus Life Allowance'** amounting to Rs 3,000 per month for contractual employees paid on a per-class basis. (Annexure- IX)
- The parent organization, YSS, provides **financial aid for medical reasons to non-teaching staff members**. The college assists by submitting the necessary applications and requesting support from YSS on behalf of the staff. (Annexure X)
- A **fee waiver of 80%** is offered to employees' dependents who are enrolled in any academic program at the college. (Annexure XI)
- Festival Advance is extended to members of non-teaching staff. (Annexure XII)