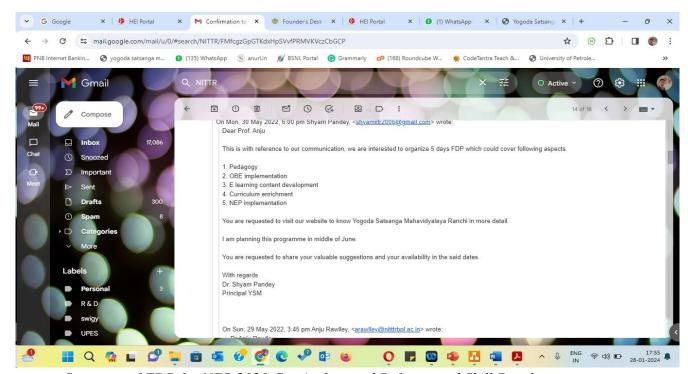

### (D) Career Advancement/Progression

- Qualification Enrichment: Currently, 14 faculty members are actively engaged in doctoral studies, with 3 successfully earning their Ph.D. degrees while employed at the institution. The college supports their academic pursuits by offering necessary assistance. (Annexure XVI)
- Faculty Development Initiatives: The college supports faculty members' participation in orientation and refresher courses by granting them leave during the specified period. Additionally, the college organizes its own Faculty Development Programs (FDP), and as part of the Gyanodaya Lecture Series, several lectures have been conducted. (Annexure XVII)
- IT Training for Non-Teaching Staff: Mahavidyalaya supports and organises training programme for non-teaching staffs. In the academic year 2022-23, the IQAC and IT Cell organized an in-house digital literacy program called 'DigitALL' for non-teaching staff members. A similar program was conducted in the preceding year as well. (Annexure XVIII)