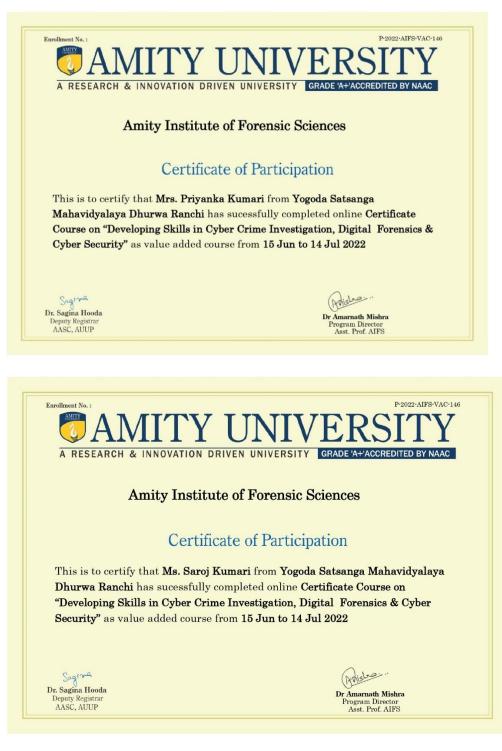

### 6.3.3.2 Copy of the certificates of the program attended by teachers

| SI. | Name of the Programme                                     | Name of faculty                              | Year  |
|-----|-----------------------------------------------------------|----------------------------------------------|-------|
| No  | with date                                                 | attended                                     |       |
| 1   | Carrer Counselling                                        | Prof. Simran Kaur                            | 2019- |
|     |                                                           | Prof. Anirvan Biswas                         | 20    |
| 2   | Embracing Self-learning in                                | Prof. Khusbhu Kumari                         | 2019- |
|     | Research with SWAYAM                                      | Prof. Priyanka Kumari                        | 20    |
|     |                                                           | Prof. Simran Kaur                            |       |
| 3   | Application of digital tools and                          | Dr. Mrityunjay Kumar                         | 2020- |
|     | technology in teaching and learning                       |                                              | 21    |
| 4   | ATAL Academy FDP on                                       | Dr. Mallika Kumari                           | 2020- |
| •   | "CapacityBuilding"                                        | Prof. Simran Kaur                            | 21    |
| 5   | Intellectual property rights and its                      | Prof. Jayanti Kumari                         | 2021- |
| -   | application                                               |                                              | 22    |
| 6   | Certification course on                                   | Prof.Gautam Sanyal                           | 2021- |
|     | developing skills in cyber crime                          | Prof.Jayanti Kumari                          | 22    |
|     | investigation, digital forensics                          | Prof. Priyanka Kumari                        |       |
|     | and cyber security                                        | Prof. Saroj Kumar                            |       |
| 6   | Optimization techniques in ML                             | Prof. Partha Sarathi                         | 2021- |
|     | and AI – 26 <sup>th</sup> Feb-7 <sup>th</sup> March, 2022 | Chattoraj                                    | 22    |
|     |                                                           | Prof.Jayanti Kumari                          |       |
|     |                                                           | Prof.Khusbhu Kumari                          |       |
|     |                                                           | Prof.Gautam Sanyal                           |       |
| 7   | Professional Development                                  | Dr.Anjana Verma                              | 2022- |
|     | Programme on Implementation of                            | Dr R.S. Dey                                  | 23    |
|     | NEP 2020 for University and                               | Dr Indira Banerji                            |       |
|     | College Teachers'                                         | Dr Amrita Dutta<br>Prof. Simran Kaur         |       |
|     | From October 27 <sup>th</sup> -05 <sup>th</sup> November  | Dr Neha Kumari Murai                         |       |
|     | 2022                                                      | Dr Sanjay Kumar                              |       |
|     |                                                           | Prof Shekhar Suman                           |       |
|     |                                                           | Dr Loveneesh Gautam                          |       |
|     |                                                           | Dr Abhishek Pandey                           |       |
|     |                                                           | Dr Sumit Pathak<br>Prof Abhishek Vishwakarma |       |
|     |                                                           | Dr Mayuri Gaur                               |       |
|     |                                                           | Prof Khusbu Kumari                           |       |
|     |                                                           | Prof Lal Satyendra Nath                      |       |
|     |                                                           | Shahdeo                                      |       |
|     |                                                           | Prof Mamta Jha<br>Prof Partha Sarathi        |       |
|     |                                                           | Chattoraj                                    |       |
|     |                                                           | Prof Priyanka Kumari                         |       |
|     |                                                           | Dr Rakhee Lohia                              |       |
|     |                                                           | Prof Ratnesh Pathak                          |       |
|     |                                                           | Prof Supriya Kumari<br>Prof Saroj Kumari     |       |
|     |                                                           | Prof Saroj Kumari<br>Prof Sayeed Tanzeem     |       |
|     |                                                           | Ahmed                                        |       |
|     |                                                           | Prof Gautam Sanyal                           |       |