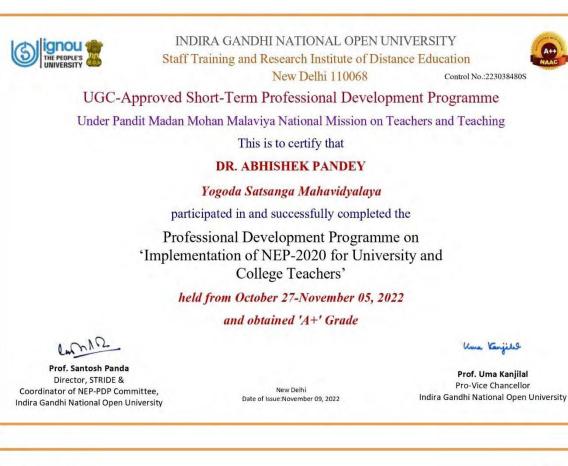

### 6.3.3.2 Copy of the certificates of the program attended by teachers

| SI. | Name of the Programme                                     | Name of faculty                              | Year  |
|-----|-----------------------------------------------------------|----------------------------------------------|-------|
| No  | with date                                                 | attended                                     |       |
| 1   | Carrer Counselling                                        | Prof. Simran Kaur                            | 2019- |
|     |                                                           | Prof. Anirvan Biswas                         | 20    |
| 2   | Embracing Self-learning in                                | Prof. Khusbhu Kumari                         | 2019- |
|     | Research with SWAYAM                                      | Prof. Priyanka Kumari                        | 20    |
|     |                                                           | Prof. Simran Kaur                            |       |
| 3   | Application of digital tools and                          | Dr. Mrityunjay Kumar                         | 2020- |
|     | technology in teaching and learning                       |                                              | 21    |
| 4   | ATAL Academy FDP on                                       | Dr. Mallika Kumari                           | 2020- |
| •   | "CapacityBuilding"                                        | Prof. Simran Kaur                            | 21    |
| 5   | Intellectual property rights and its                      | Prof. Jayanti Kumari                         | 2021- |
| -   | application                                               |                                              | 22    |
| 6   | Certification course on                                   | Prof.Gautam Sanyal                           | 2021- |
|     | developing skills in cyber crime                          | Prof.Jayanti Kumari                          | 22    |
|     | investigation, digital forensics                          | Prof. Priyanka Kumari                        |       |
|     | and cyber security                                        | Prof. Saroj Kumar                            |       |
| 6   | Optimization techniques in ML                             | Prof. Partha Sarathi                         | 2021- |
|     | and AI – 26 <sup>th</sup> Feb-7 <sup>th</sup> March, 2022 | Chattoraj                                    | 22    |
|     |                                                           | Prof.Jayanti Kumari                          |       |
|     |                                                           | Prof.Khusbhu Kumari                          |       |
|     |                                                           | Prof.Gautam Sanyal                           |       |
| 7   | Professional Development                                  | Dr.Anjana Verma                              | 2022- |
|     | Programme on Implementation of                            | Dr R.S. Dey                                  | 23    |
|     | NEP 2020 for University and                               | Dr Indira Banerji                            |       |
|     | College Teachers'                                         | Dr Amrita Dutta<br>Prof. Simran Kaur         |       |
|     | From October 27 <sup>th</sup> -05 <sup>th</sup> November  | Dr Neha Kumari Murai                         |       |
|     | 2022                                                      | Dr Sanjay Kumar                              |       |
|     |                                                           | Prof Shekhar Suman                           |       |
|     |                                                           | Dr Loveneesh Gautam                          |       |
|     |                                                           | Dr Abhishek Pandey                           |       |
|     |                                                           | Dr Sumit Pathak<br>Prof Abhishek Vishwakarma |       |
|     |                                                           | Dr Mayuri Gaur                               |       |
|     |                                                           | Prof Khusbu Kumari                           |       |
|     |                                                           | Prof Lal Satyendra Nath                      |       |
|     |                                                           | Shahdeo                                      |       |
|     |                                                           | Prof Mamta Jha<br>Prof Partha Sarathi        |       |
|     |                                                           | Chattoraj                                    |       |
|     |                                                           | Prof Priyanka Kumari                         |       |
|     |                                                           | Dr Rakhee Lohia                              |       |
|     |                                                           | Prof Ratnesh Pathak                          |       |
|     |                                                           | Prof Supriya Kumari<br>Prof Saroj Kumari     |       |
|     |                                                           | Prof Saroj Kumari<br>Prof Sayeed Tanzeem     |       |
|     |                                                           | Ahmed                                        |       |
|     |                                                           | Prof Gautam Sanyal                           |       |