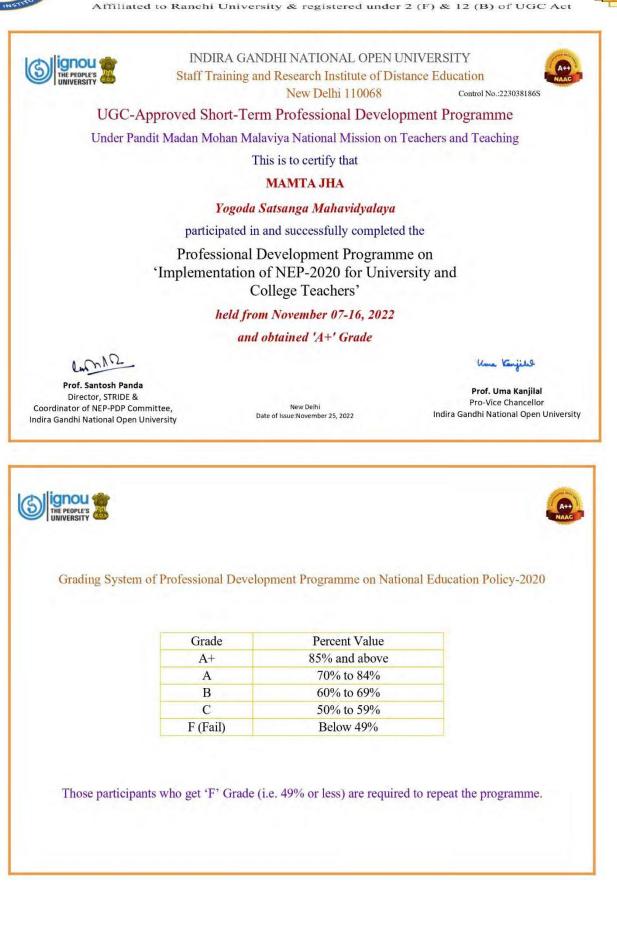

# Professional Development Programme on 'Implementation of NEP-2020 for University and College Teachers'

(36-hour short-term professional development programme for 15 lakh university and college teachers)

Under: Pandit Madan Mohan Malaviya National Mission on Teachers & Teaching Ministry of Education, Government of India

> Approved by: University Grants Commission

Implemented by: Indira Gandhi National Open University

### **About NEP-PDP**

This Professional Development Programme (NEP-PDP) on implementation of National Education Policy-2020 is offered by IGNOU, and approved by the University Grants Commission (UGC) as equivalent to **UGC-HRDC Programmes.** 

This NEP-PDP is a 36-hour training programme, recognised by UGC as equivalent to 6-day short-term professional development programme of UGC-HRDC. One can successfully complete the programme within 6-9 days duration; and the certification on successful completion of the programme shall also be equally useful for purposes of API, CAS and any other career advancement requirements specified by UGC.