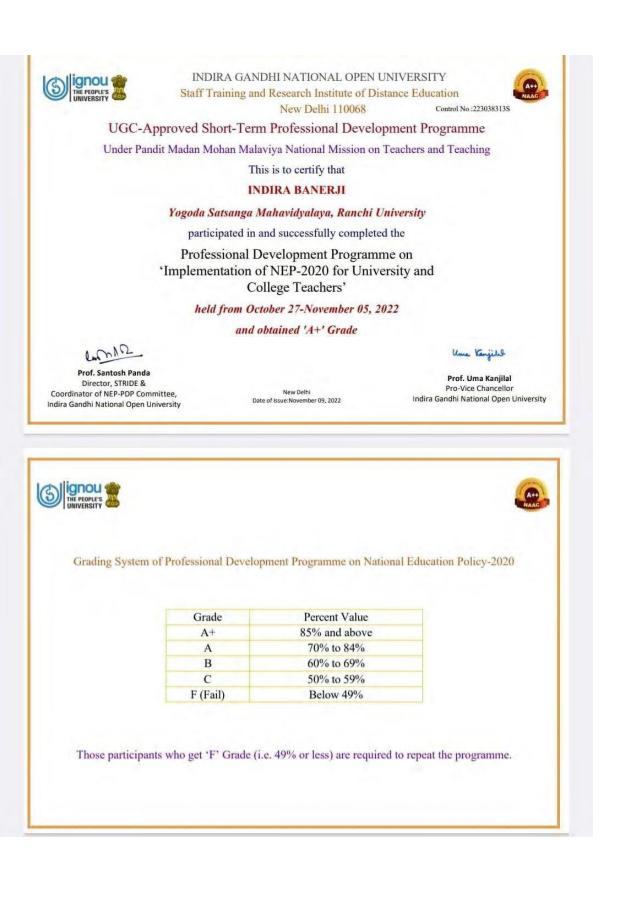

### 6.3.3.2 Copy of the certificates of the program attended by teachers

| SI. | Name of the Programme                                     | Name of faculty                              | Year  |
|-----|-----------------------------------------------------------|----------------------------------------------|-------|
| No  | with date                                                 | attended                                     |       |
| 1   | Carrer Counselling                                        | Prof. Simran Kaur                            | 2019- |
|     |                                                           | Prof. Anirvan Biswas                         | 20    |
| 2   | Embracing Self-learning in                                | Prof. Khusbhu Kumari                         | 2019- |
|     | Research with SWAYAM                                      | Prof. Priyanka Kumari                        | 20    |
|     |                                                           | Prof. Simran Kaur                            |       |
| 3   | Application of digital tools and                          | Dr. Mrityunjay Kumar                         | 2020- |
|     | technology in teaching and learning                       |                                              | 21    |
| 4   | ATAL Academy FDP on                                       | Dr. Mallika Kumari                           | 2020- |
| •   | "CapacityBuilding"                                        | Prof. Simran Kaur                            | 21    |
| 5   | Intellectual property rights and its                      | Prof. Jayanti Kumari                         | 2021- |
| -   | application                                               |                                              | 22    |
| 6   | Certification course on                                   | Prof.Gautam Sanyal                           | 2021- |
|     | developing skills in cyber crime                          | Prof.Jayanti Kumari                          | 22    |
|     | investigation, digital forensics                          | Prof. Priyanka Kumari                        |       |
|     | and cyber security                                        | Prof. Saroj Kumar                            |       |
| 6   | Optimization techniques in ML                             | Prof. Partha Sarathi                         | 2021- |
|     | and AI – 26 <sup>th</sup> Feb-7 <sup>th</sup> March, 2022 | Chattoraj                                    | 22    |
|     |                                                           | Prof.Jayanti Kumari                          |       |
|     |                                                           | Prof.Khusbhu Kumari                          |       |
|     |                                                           | Prof.Gautam Sanyal                           |       |
| 7   | Professional Development                                  | Dr.Anjana Verma                              | 2022- |
|     | Programme on Implementation of                            | Dr R.S. Dey                                  | 23    |
|     | NEP 2020 for University and                               | Dr Indira Banerji                            |       |
|     | College Teachers'                                         | Dr Amrita Dutta<br>Prof. Simran Kaur         |       |
|     | From October 27 <sup>th</sup> -05 <sup>th</sup> November  | Dr Neha Kumari Murai                         |       |
|     | 2022                                                      | Dr Sanjay Kumar                              |       |
|     |                                                           | Prof Shekhar Suman                           |       |
|     |                                                           | Dr Loveneesh Gautam                          |       |
|     |                                                           | Dr Abhishek Pandey                           |       |
|     |                                                           | Dr Sumit Pathak<br>Prof Abhishek Vishwakarma |       |
|     |                                                           | Dr Mayuri Gaur                               |       |
|     |                                                           | Prof Khusbu Kumari                           |       |
|     |                                                           | Prof Lal Satyendra Nath                      |       |
|     |                                                           | Shahdeo                                      |       |
|     |                                                           | Prof Mamta Jha<br>Prof Partha Sarathi        |       |
|     |                                                           | Chattoraj                                    |       |
|     |                                                           | Prof Priyanka Kumari                         |       |
|     |                                                           | Dr Rakhee Lohia                              |       |
|     |                                                           | Prof Ratnesh Pathak                          |       |
|     |                                                           | Prof Supriya Kumari<br>Prof Saroj Kumari     |       |
|     |                                                           | Prof Saroj Kumari<br>Prof Sayeed Tanzeem     |       |
|     |                                                           | Ahmed                                        |       |
|     |                                                           | Prof Gautam Sanyal                           |       |

# Professional Development Programme on 'Implementation of NEP-2020 for University and College Teachers'

(36-hour short-term professional development programme for 15 lakh university and college teachers)

Under: Pandit Madan Mohan Malaviya National Mission on Teachers & Teaching Ministry of Education, Government of India

> Approved by: University Grants Commission

Implemented by: Indira Gandhi National Open University

### **About NEP-PDP**

This Professional Development Programme (NEP-PDP) on implementation of National Education Policy-2020 is offered by IGNOU, and approved by the University Grants Commission (UGC) as equivalent to **UGC-HRDC Programmes.** 

The new National Education Policy - 2020 (NEP-2020) was notified by the Government of India in July 2020, 34 years after the last NEP was notified in 1986. The NEP-2020 provides for a comprehensive, sustainable and reformative roadmap for a paradigm shift in the entire education system in the country, and is culturally grounded, is geared toward quality transformation, and is internationally competitive. In so far as higher education is concerned, besides proposing for foundational principles for educational change in relation to Indian traditional knowledge, culture and values, the NEP-2020 proposes reforms in all areas of higher education, including its structure, curriculum and pedagogy, teaching-learning strategies, learning resources and technology-enabled learning, vocational education and skilling and employability, 21st century learning and social and life skills, optimal learning environment and learner support, formative and summative assessment, internationalization, research and scholarship, governance and leadership, and regulation and accreditation.

There is now a need that all the college and university teachers in the country get exposed to the nuances and implementation strategies of the National Education Policy- 2020 (NEP-2020) so that their implementation in institutional contexts becomes smooth, effective, and sustainable.

This NEP-PDP is a 36-hour training programme, recognised by UGC as equivalent to 6-day short-term professional development programme of UGC-HRDC. One can successfully complete the programme within 6-9 days duration; and the certification on successful completion of the programme shall also be equally useful for purposes of API, CAS and any other career advancement requirements specified by UGC.