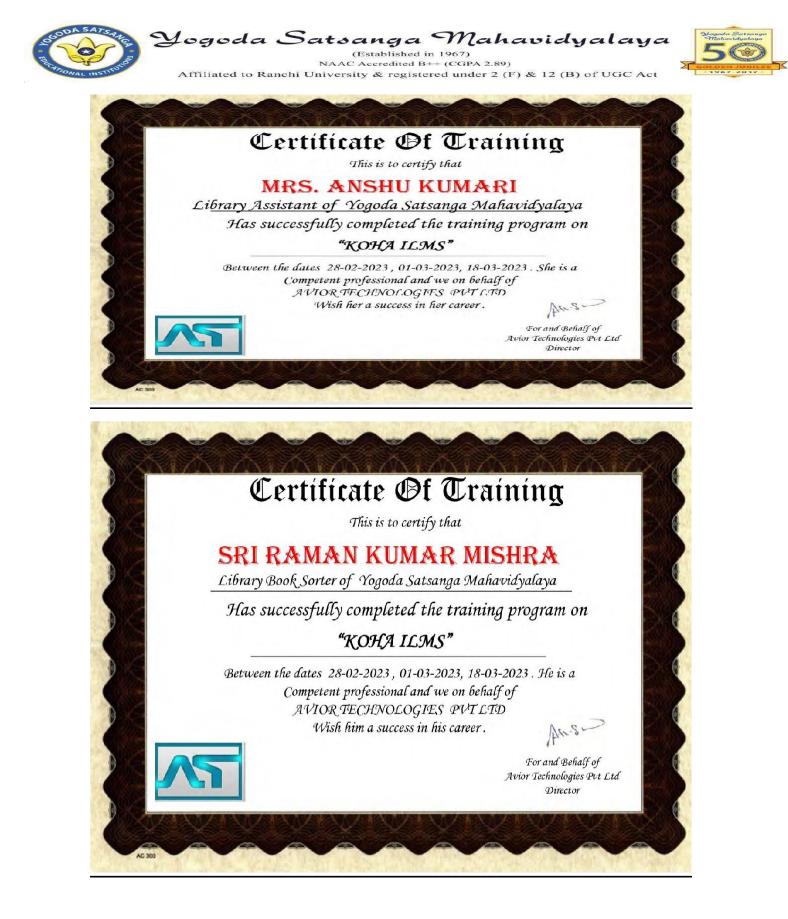

### 6.3.3.2 Copy of the certificates of the program attended by teachers

| SI. | Name of the Programme                                     | Name of faculty                              | Year  |
|-----|-----------------------------------------------------------|----------------------------------------------|-------|
| No  | with date                                                 | attended                                     |       |
| 1   | Carrer Counselling                                        | Prof. Simran Kaur                            | 2019- |
|     |                                                           | Prof. Anirvan Biswas                         | 20    |
| 2   | Embracing Self-learning in                                | Prof. Khusbhu Kumari                         | 2019- |
|     | Research with SWAYAM                                      | Prof. Priyanka Kumari                        | 20    |
|     |                                                           | Prof. Simran Kaur                            |       |
| 3   | Application of digital tools and                          | Dr. Mrityunjay Kumar                         | 2020- |
|     | technology in teaching and learning                       |                                              | 21    |
| 4   | ATAL Academy FDP on                                       | Dr. Mallika Kumari                           | 2020- |
| •   | "CapacityBuilding"                                        | Prof. Simran Kaur                            | 21    |
| 5   | Intellectual property rights and its                      | Prof. Jayanti Kumari                         | 2021- |
| -   | application                                               |                                              | 22    |
| 6   | Certification course on                                   | Prof.Gautam Sanyal                           | 2021- |
|     | developing skills in cyber crime                          | Prof.Jayanti Kumari                          | 22    |
|     | investigation, digital forensics                          | Prof. Priyanka Kumari                        |       |
|     | and cyber security                                        | Prof. Saroj Kumar                            |       |
| 6   | Optimization techniques in ML                             | Prof. Partha Sarathi                         | 2021- |
|     | and AI – 26 <sup>th</sup> Feb-7 <sup>th</sup> March, 2022 | Chattoraj                                    | 22    |
|     |                                                           | Prof.Jayanti Kumari                          |       |
|     |                                                           | Prof.Khusbhu Kumari                          |       |
|     |                                                           | Prof.Gautam Sanyal                           |       |
| 7   | Professional Development                                  | Dr.Anjana Verma                              | 2022- |
|     | Programme on Implementation of                            | Dr R.S. Dey                                  | 23    |
|     | NEP 2020 for University and                               | Dr Indira Banerji                            |       |
|     | College Teachers'                                         | Dr Amrita Dutta<br>Prof. Simran Kaur         |       |
|     | From October 27 <sup>th</sup> -05 <sup>th</sup> November  | Dr Neha Kumari Murai                         |       |
|     | 2022                                                      | Dr Sanjay Kumar                              |       |
|     |                                                           | Prof Shekhar Suman                           |       |
|     |                                                           | Dr Loveneesh Gautam                          |       |
|     |                                                           | Dr Abhishek Pandey                           |       |
|     |                                                           | Dr Sumit Pathak<br>Prof Abhishek Vishwakarma |       |
|     |                                                           | Dr Mayuri Gaur                               |       |
|     |                                                           | Prof Khusbu Kumari                           |       |
|     |                                                           | Prof Lal Satyendra Nath                      |       |
|     |                                                           | Shahdeo                                      |       |
|     |                                                           | Prof Mamta Jha<br>Prof Partha Sarathi        |       |
|     |                                                           | Chattoraj                                    |       |
|     |                                                           | Prof Priyanka Kumari                         |       |
|     |                                                           | Dr Rakhee Lohia                              |       |
|     |                                                           | Prof Ratnesh Pathak                          |       |
|     |                                                           | Prof Supriya Kumari<br>Prof Saroj Kumari     |       |
|     |                                                           | Prof Saroj Kumari<br>Prof Sayeed Tanzeem     |       |
|     |                                                           | Ahmed                                        |       |
|     |                                                           | Prof Gautam Sanyal                           |       |