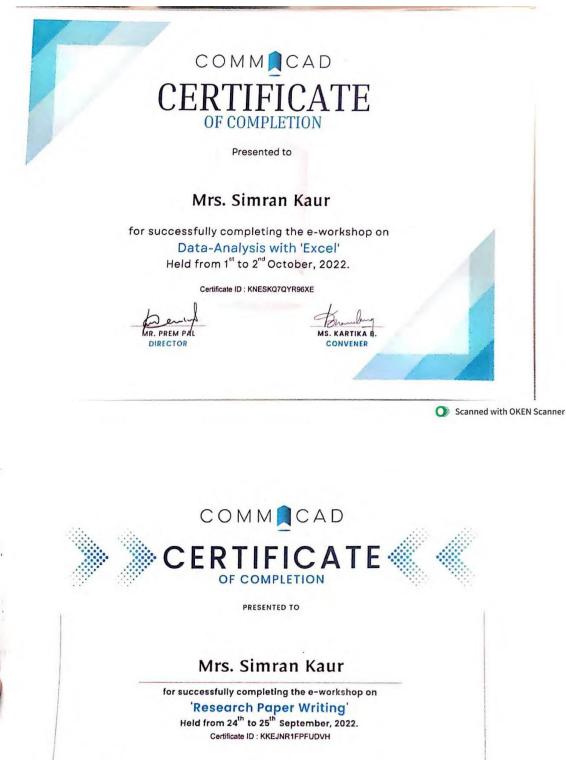

Principal Yogoda Satsanga Mahavidyalaya Jagarnathpur, Dhurwa, Ranchi-4

1 

| 8   | NEP-2020: Curriculum Reforms                                                 | Dr Pradeep Kumar Sinha<br>Dr S.C. Mukherjee    | 2022-23  |
|-----|------------------------------------------------------------------------------|------------------------------------------------|----------|
|     | and Skill Development                                                        | Dr S.C. Mucherjee<br>Dr R.C.L Das              |          |
|     | National Institute of Technical                                              | Dr D. Jha Sudhir                               |          |
|     | Teachers' Training and Research                                              | Dr Pradip Kr. Jha                              |          |
|     | Bhopal 26 <sup>th</sup> June- 1 <sup>st</sup> July, 2022                     | Dr Anjana Verma                                |          |
|     |                                                                              | Dr Navindra Nath Chaudhary<br>Dr Manoj Shekhar |          |
|     |                                                                              | Dr Radhashyam Dey                              |          |
|     |                                                                              | Dr Indira Banerji                              |          |
|     |                                                                              | Dr Mrinal Gaurav                               |          |
|     |                                                                              | Dr.Amrita Dutta                                |          |
|     |                                                                              | Dr Mallika Kumari<br>Prof Aparna Pandey        |          |
|     |                                                                              | Dr.Mayuri Gaur                                 |          |
|     |                                                                              | Dr Loveneesh Gautam                            |          |
|     |                                                                              | Prof. Shekhar Suman                            |          |
|     |                                                                              | Dr Neha Kumari Murai                           |          |
|     |                                                                              | Prof. Udita Mitra<br>Prof. Santosh Kr.         |          |
|     |                                                                              | Singh                                          |          |
|     |                                                                              | Dr Abhishek Pandey                             |          |
|     |                                                                              | Dr Sumit Kumar Pathak                          |          |
| 9   | Intellectual property Rights and                                             | Prof.Khusbu Kumari<br>Prof Ajay Kumar Sharma   | 2022-23  |
|     | Patents                                                                      | Dr.Mirtunjay Kumar                             |          |
|     |                                                                              | Dr Mayuri Gaur                                 |          |
|     |                                                                              | Prof.Santosh Kumar Singh                       |          |
|     |                                                                              | Dr Sumit Kumar Pathak                          |          |
| 10  | Online and Offline pedagogy-                                                 | Prof.Aparna Pandey                             | 2022-23  |
|     | Challenges & Opportunities and                                               | Prof. Syed Tanzeem Ahmed                       |          |
|     | Game based teaching                                                          |                                                |          |
|     | Professional                                                                 | Development Courses                            |          |
| 1   | Health Economics and Financing                                               | Prof Pragati Bakshi                            | 2019-20  |
| 2   | How to measure Child Poverty                                                 | Prof Pragati Bakshi                            | 2022-23  |
| 3   | Rethinking Higher Education                                                  | Dr.Mrinal Gaurav                               | 2022-23  |
|     | Financing and Policies in a                                                  |                                                |          |
|     | Changing world                                                               |                                                |          |
| 4   | Inclusive Digital Economies and                                              | Dr.Mrinal Gaurav                               | 2022-23  |
|     | Gender Playbook                                                              |                                                |          |
| 5   | Circular Economy: Increasing                                                 | Dr.Mrinal Gaurav                               | 2022-23  |
|     | <b>Resources Efficiency and</b>                                              |                                                |          |
|     | Designing Out Waste                                                          |                                                |          |
| 6   | Research Paper Writing                                                       | Dr.Mrinal Gaurav                               | 2022-23  |
| 7   | Research Paper Writing                                                       | Prof. Simran Kaur                              | 2022-23  |
| 8   | Data Analysis with EXCEL                                                     | Prof. Simran Kaur                              | 2022-23  |
|     |                                                                              | y Induction or other prog                      |          |
| 1   | Ugc-Sponsored Guru-Dakshta 3 <sup>rd</sup>                                   | Dr. Amrita Dutta                               | 2020-21  |
|     | Faculty Development Programme                                                |                                                |          |
| _   |                                                                              | Mrs. Simran Kaur                               | 2022-23- |
| 2   | Ugc-Sponsored Guru-Dakshta 11 <sup>th</sup><br>Eaculty Development Programme | Mrs. Sunran Kaur                               |          |
|     | Faculty Development Programme                                                |                                                |          |
| 2 3 | Faculty Development Programme<br>Ugc-Sponsored Guru-Dakshta 11 <sup>th</sup> | Mrs. Pooja Kumari                              | 2022-23  |
|     | Faculty Development Programme                                                |                                                |          |