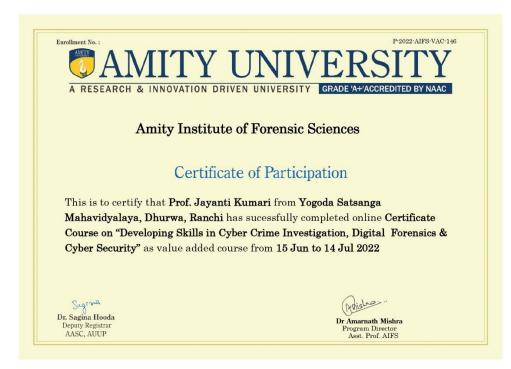

### 6.3.3.2 Copy of the certificates of the program attended by teachers

| SI. | Name of the Programme                                     | Name of faculty                              | Year  |
|-----|-----------------------------------------------------------|----------------------------------------------|-------|
| No  | with date                                                 | attended                                     |       |
| 1   | Carrer Counselling                                        | Prof. Simran Kaur                            | 2019- |
|     |                                                           | Prof. Anirvan Biswas                         | 20    |
| 2   | Embracing Self-learning in                                | Prof. Khusbhu Kumari                         | 2019- |
|     | Research with SWAYAM                                      | Prof. Priyanka Kumari                        | 20    |
|     |                                                           | Prof. Simran Kaur                            |       |
| 3   | Application of digital tools and                          | Dr. Mrityunjay Kumar                         | 2020- |
|     | technology in teaching and learning                       |                                              | 21    |
| 4   | ATAL Academy FDP on                                       | Dr. Mallika Kumari                           | 2020- |
| •   | "CapacityBuilding"                                        | Prof. Simran Kaur                            | 21    |
| 5   | Intellectual property rights and its                      | Prof. Jayanti Kumari                         | 2021- |
| -   | application                                               |                                              | 22    |
| 6   | Certification course on                                   | Prof.Gautam Sanyal                           | 2021- |
|     | developing skills in cyber crime                          | Prof.Jayanti Kumari                          | 22    |
|     | investigation, digital forensics                          | Prof. Priyanka Kumari                        |       |
|     | and cyber security                                        | Prof. Saroj Kumar                            |       |
| 6   | Optimization techniques in ML                             | Prof. Partha Sarathi                         | 2021- |
|     | and AI – 26 <sup>th</sup> Feb-7 <sup>th</sup> March, 2022 | Chattoraj                                    | 22    |
|     |                                                           | Prof.Jayanti Kumari                          |       |
|     |                                                           | Prof.Khusbhu Kumari                          |       |
|     |                                                           | Prof.Gautam Sanyal                           |       |
| 7   | Professional Development                                  | Dr.Anjana Verma                              | 2022- |
|     | Programme on Implementation of                            | Dr R.S. Dey                                  | 23    |
|     | NEP 2020 for University and                               | Dr Indira Banerji                            |       |
|     | College Teachers'                                         | Dr Amrita Dutta<br>Prof. Simran Kaur         |       |
|     | From October 27 <sup>th</sup> -05 <sup>th</sup> November  | Dr Neha Kumari Murai                         |       |
|     | 2022                                                      | Dr Sanjay Kumar                              |       |
|     |                                                           | Prof Shekhar Suman                           |       |
|     |                                                           | Dr Loveneesh Gautam                          |       |
|     |                                                           | Dr Abhishek Pandey                           |       |
|     |                                                           | Dr Sumit Pathak<br>Prof Abhishek Vishwakarma |       |
|     |                                                           | Dr Mayuri Gaur                               |       |
|     |                                                           | Prof Khusbu Kumari                           |       |
|     |                                                           | Prof Lal Satyendra Nath                      |       |
|     |                                                           | Shahdeo                                      |       |
|     |                                                           | Prof Mamta Jha<br>Prof Partha Sarathi        |       |
|     |                                                           | Chattoraj                                    |       |
|     |                                                           | Prof Priyanka Kumari                         |       |
|     |                                                           | Dr Rakhee Lohia                              |       |
|     |                                                           | Prof Ratnesh Pathak                          |       |
|     |                                                           | Prof Supriya Kumari<br>Prof Saroj Kumari     |       |
|     |                                                           | Prof Saroj Kumari<br>Prof Sayeed Tanzeem     |       |
|     |                                                           | Ahmed                                        |       |
|     |                                                           | Prof Gautam Sanyal                           |       |