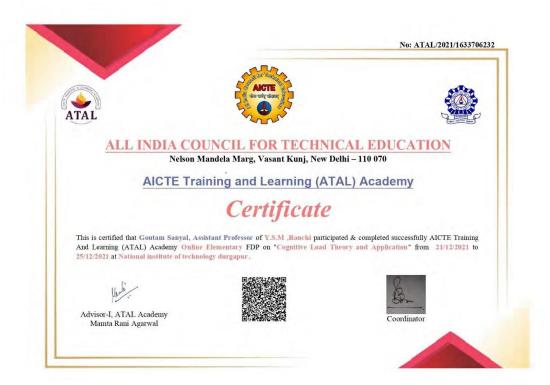

|                                    |
| in ML and AI'<br>by E&ICT Acad                            | ed in a 40-hour Online Fac<br>Sponsored by Ministry of El<br>emy, NIT Warangal and Hal<br>February - 7 <sup>th</sup> March, 202 | ectronics and Inform<br>dia Institute of Tech | mation Technology MeitY)                                  | GoI organised                      |
| in ML and AI'<br>by E&ICT Acad<br>during 26 <sup>th</sup> | Sponsored by Ministry of El<br>emy, NIT Warangal and Hal                                                                        | dia Institute of Tech<br>22.                  | mation Technology MeitY)<br>nology, Haldia, Purba Medinip | GoI organised<br>our, West Bengal, |

Principal ~ Yogoda Satsanga Mahavidyalaya Jagarnathour, Dhurwa, Ranchi-4

E











THE PEOPLE'S





# Professional Development Programme on 'Implementation of NEP-2020 for University and College Teachers'

(36-hour short-term professional development programme for 15 lakh university and college teachers)

Under: Pandit Madan Mohan Malaviya National Mission on Teachers & Teaching Ministry of Education, Government of India

> Approved by: University Grants Commission

Implemented by: Indira Gandhi National Open University

Principal > Yogoda Satsanga Mahavidyalaya Jagarnathpur, Dhurwa, Ranchi-4













"NEP-2020 is a philosophy to realise the full human potential of India's demography, drive a culture of innovation and entrepreneurship as envisioned by the Prime Minister Shri Narendra Modi Ji, and create 'vishwa manavs' committed to global welfare in line wit