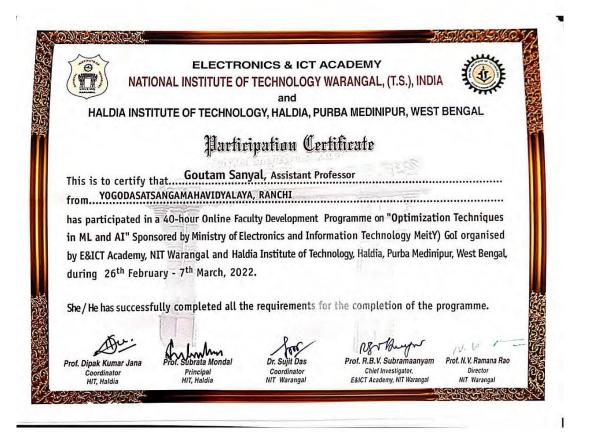

### 6.3.3.2 Copy of the certificates of the program attended by teachers

| SI. | Name of the Programme                                     | Name of faculty                              | Year  |
|-----|-----------------------------------------------------------|----------------------------------------------|-------|
| No  | with date                                                 | attended                                     |       |
| 1   | Carrer Counselling                                        | Prof. Simran Kaur                            | 2019- |
|     |                                                           | Prof. Anirvan Biswas                         | 20    |
| 2   | Embracing Self-learning in                                | Prof. Khusbhu Kumari                         | 2019- |
|     | Research with SWAYAM                                      | Prof. Priyanka Kumari                        | 20    |
|     |                                                           | Prof. Simran Kaur                            |       |
| 3   | Application of digital tools and                          | Dr. Mrityunjay Kumar                         | 2020- |
|     | technology in teaching and learning                       |                                              | 21    |
| 4   | ATAL Academy FDP on                                       | Dr. Mallika Kumari                           | 2020- |
| •   | "CapacityBuilding"                                        | Prof. Simran Kaur                            | 21    |
| 5   | Intellectual property rights and its                      | Prof. Jayanti Kumari                         | 2021- |
| -   | application                                               |                                              | 22    |
| 6   | Certification course on                                   | Prof.Gautam Sanyal                           | 2021- |
|     | developing skills in cyber crime                          | Prof.Jayanti Kumari                          | 22    |
|     | investigation, digital forensics                          | Prof. Priyanka Kumari                        |       |
|     | and cyber security                                        | Prof. Saroj Kumar                            |       |
| 6   | Optimization techniques in ML                             | Prof. Partha Sarathi                         | 2021- |
|     | and AI – 26 <sup>th</sup> Feb-7 <sup>th</sup> March, 2022 | Chattoraj                                    | 22    |
|     |                                                           | Prof.Jayanti Kumari                          |       |
|     |                                                           | Prof.Khusbhu Kumari                          |       |
|     |                                                           | Prof.Gautam Sanyal                           |       |
| 7   | Professional Development                                  | Dr.Anjana Verma                              | 2022- |
|     | Programme on Implementation of                            | Dr R.S. Dey                                  | 23    |
|     | NEP 2020 for University and                               | Dr Indira Banerji                            |       |
|     | College Teachers'                                         | Dr Amrita Dutta<br>Prof. Simran Kaur         |       |
|     | From October 27 <sup>th</sup> -05 <sup>th</sup> November  | Dr Neha Kumari Murai                         |       |
|     | 2022                                                      | Dr Sanjay Kumar                              |       |
|     |                                                           | Prof Shekhar Suman                           |       |
|     |                                                           | Dr Loveneesh Gautam                          |       |
|     |                                                           | Dr Abhishek Pandey                           |       |
|     |                                                           | Dr Sumit Pathak<br>Prof Abhishek Vishwakarma |       |
|     |                                                           | Dr Mayuri Gaur                               |       |
|     |                                                           | Prof Khusbu Kumari                           |       |
|     |                                                           | Prof Lal Satyendra Nath                      |       |
|     |                                                           | Shahdeo                                      |       |
|     |                                                           | Prof Mamta Jha<br>Prof Partha Sarathi        |       |
|     |                                                           | Chattoraj                                    |       |
|     |                                                           | Prof Priyanka Kumari                         |       |
|     |                                                           | Dr Rakhee Lohia                              |       |
|     |                                                           | Prof Ratnesh Pathak                          |       |
|     |                                                           | Prof Supriya Kumari<br>Prof Saroj Kumari     |       |
|     |                                                           | Prof Saroj Kumari<br>Prof Sayeed Tanzeem     |       |
|     |                                                           | Ahmed                                        |       |
|     |                                                           | Prof Gautam Sanyal                           |       |

|                                                           | ELECTRC<br>NATIONAL INSTITUTE OF<br>INSTITUTE OF TECHNOLO                                                                       | and                                           | VARANGAL, (T.S.), INDIA                                   | Juc                                |
|-----------------------------------------------------------|---------------------------------------------------------------------------------------------------------------------------------|-----------------------------------------------|-----------------------------------------------------------|------------------------------------|
|                                                           | Plartic                                                                                                                         | ipation Cer                                   | tificate                                                  |                                    |
|                                                           | tify that. Mr. Partha Sa<br>A SATSANGAMAHA VIDYALA                                                                              |                                               | Assistant Professor                                       |                                    |
|                                                           |                                                                                                                                 |                                               |                                                           |                                    |
| in ML and AI'<br>by E&ICT Acad                            | ed in a 40-hour Online Fac<br>Sponsored by Ministry of El<br>emy, NIT Warangal and Hal<br>February - 7 <sup>th</sup> March, 202 | ectronics and Inform<br>dia Institute of Tech | mation Technology MeitY)                                  | GoI organised                      |
| in ML and AI'<br>by E&ICT Acad<br>during 26 <sup>th</sup> | Sponsored by Ministry of El<br>emy, NIT Warangal and Hal                                                                        | dia Institute of Tech<br>22.                  | mation Technology MeitY)<br>nology, Haldia, Purba Medinip | GoI organised<br>our, West Bengal, |