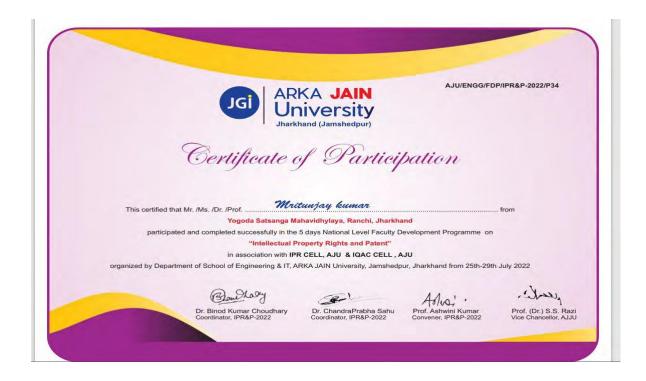

### 6.3.3.2 Copy of the certificates of the program attended by teachers

| SI. | Name of the Programme                                     | Name of faculty                              | Year  |
|-----|-----------------------------------------------------------|----------------------------------------------|-------|
| No  | with date                                                 | attended                                     |       |
| 1   | Carrer Counselling                                        | Prof. Simran Kaur                            | 2019- |
|     |                                                           | Prof. Anirvan Biswas                         | 20    |
| 2   | Embracing Self-learning in                                | Prof. Khusbhu Kumari                         | 2019- |
|     | Research with SWAYAM                                      | Prof. Priyanka Kumari                        | 20    |
|     |                                                           | Prof. Simran Kaur                            |       |
| 3   | Application of digital tools and                          | Dr. Mrityunjay Kumar                         | 2020- |
|     | technology in teaching and learning                       |                                              | 21    |
| 4   | ATAL Academy FDP on                                       | Dr. Mallika Kumari                           | 2020- |
| •   | "CapacityBuilding"                                        | Prof. Simran Kaur                            | 21    |
| 5   | Intellectual property rights and its                      | Prof. Jayanti Kumari                         | 2021- |
| -   | application                                               |                                              | 22    |
| 6   | Certification course on                                   | Prof.Gautam Sanyal                           | 2021- |
|     | developing skills in cyber crime                          | Prof.Jayanti Kumari                          | 22    |
|     | investigation, digital forensics                          | Prof. Priyanka Kumari                        |       |
|     | and cyber security                                        | Prof. Saroj Kumar                            |       |
| 6   | Optimization techniques in ML                             | Prof. Partha Sarathi                         | 2021- |
|     | and AI – 26 <sup>th</sup> Feb-7 <sup>th</sup> March, 2022 | Chattoraj                                    | 22    |
|     |                                                           | Prof.Jayanti Kumari                          |       |
|     |                                                           | Prof.Khusbhu Kumari                          |       |
|     |                                                           | Prof.Gautam Sanyal                           |       |
| 7   | Professional Development                                  | Dr.Anjana Verma                              | 2022- |
|     | Programme on Implementation of                            | Dr R.S. Dey                                  | 23    |
|     | NEP 2020 for University and                               | Dr Indira Banerji                            |       |
|     | College Teachers'                                         | Dr Amrita Dutta<br>Prof. Simran Kaur         |       |
|     | From October 27 <sup>th</sup> -05 <sup>th</sup> November  | Dr Neha Kumari Murai                         |       |
|     | 2022                                                      | Dr Sanjay Kumar                              |       |
|     |                                                           | Prof Shekhar Suman                           |       |
|     |                                                           | Dr Loveneesh Gautam                          |       |
|     |                                                           | Dr Abhishek Pandey                           |       |
|     |                                                           | Dr Sumit Pathak<br>Prof Abhishek Vishwakarma |       |
|     |                                                           | Dr Mayuri Gaur                               |       |
|     |                                                           | Prof Khusbu Kumari                           |       |
|     |                                                           | Prof Lal Satyendra Nath                      |       |
|     |                                                           | Shahdeo                                      |       |
|     |                                                           | Prof Mamta Jha<br>Prof Partha Sarathi        |       |
|     |                                                           | Chattoraj                                    |       |
|     |                                                           | Prof Priyanka Kumari                         |       |
|     |                                                           | Dr Rakhee Lohia                              |       |
|     |                                                           | Prof Ratnesh Pathak                          |       |
|     |                                                           | Prof Supriya Kumari<br>Prof Saroj Kumari     |       |
|     |                                                           | Prof Saroj Kumari<br>Prof Sayeed Tanzeem     |       |
|     |                                                           | Ahmed                                        |       |
|     |                                                           | Prof Gautam Sanyal                           |       |

Principal Yogoda Satsanga Mahavidyalaya Jagarnathpur, Dhurwa, Ranchi-4

1 

| 8   | NEP-2020: Curriculum Reforms                                                 | Dr Pradeep Kumar Sinha<br>Dr S.C. Mukherjee    | 2022-23  |
|-----|------------------------------------------------------------------------------|------------------------------------------------|----------|
|     | and Skill Development                                                        | Dr S.C. Mucherjee<br>Dr R.C.L Das              |          |
|     | National Institute of Technical                                              | Dr D. Jha Sudhir                               |          |
|     | Teachers' Training and Research                                              | Dr Pradip Kr. Jha                              |          |
|     | Bhopal 26 <sup>th</sup> June- 1 <sup>st</sup> July, 2022                     | Dr Anjana Verma                                |          |
|     |                                                                              | Dr Navindra Nath Chaudhary<br>Dr Manoj Shekhar |          |
|     |                                                                              | Dr Radhashyam Dey                              |          |
|     |                                                                              | Dr Indira Banerji                              |          |
|     |                                                                              | Dr Mrinal Gaurav                               |          |
|     |                                                                              | Dr.Amrita Dutta                                |          |
|     |                                                                              | Dr Mallika Kumari<br>Prof Aparna Pandey        |          |
|     |                                                                              | Dr.Mayuri Gaur                                 |          |
|     |                                                                              | Dr Loveneesh Gautam                            |          |
|     |                                                                              | Prof. Shekhar Suman                            |          |
|     |                                                                              | Dr Neha Kumari Murai                           |          |
|     |                                                                              | Prof. Udita Mitra<br>Prof. Santosh Kr.         |          |
|     |                                                                              | Singh                                          |          |
|     |                                                                              | Dr Abhishek Pandey                             |          |
|     |                                                                              | Dr Sumit Kumar Pathak                          |          |
| 9   | Intellectual property Rights and                                             | Prof.Khusbu Kumari<br>Prof Ajay Kumar Sharma   | 2022-23  |
|     | Patents                                                                      | Dr.Mirtunjay Kumar                             |          |
|     |                                                                              | Dr Mayuri Gaur                                 |          |
|     |                                                                              | Prof.Santosh Kumar Singh                       |          |
|     |                                                                              | Dr Sumit Kumar Pathak                          |          |
| 10  | Online and Offline pedagogy-                                                 | Prof.Aparna Pandey                             | 2022-23  |
|     | Challenges & Opportunities and                                               | Prof. Syed Tanzeem Ahmed                       |          |
|     | Game based teaching                                                          |                                                |          |
|     | Professional                                                                 | Development Courses                            |          |
| 1   | Health Economics and Financing                                               | Prof Pragati Bakshi                            | 2019-20  |
| 2   | How to measure Child Poverty                                                 | Prof Pragati Bakshi                            | 2022-23  |
| 3   | Rethinking Higher Education                                                  | Dr.Mrinal Gaurav                               | 2022-23  |
|     | Financing and Policies in a                                                  |                                                |          |
|     | Changing world                                                               |                                                |          |
| 4   | Inclusive Digital Economies and                                              | Dr.Mrinal Gaurav                               | 2022-23  |
|     | Gender Playbook                                                              |                                                |          |
| 5   | Circular Economy: Increasing                                                 | Dr.Mrinal Gaurav                               | 2022-23  |
|     | <b>Resources Efficiency and</b>                                              |                                                |          |
|     | Designing Out Waste                                                          |                                                |          |
| 6   | Research Paper Writing                                                       | Dr.Mrinal Gaurav                               | 2022-23  |
| 7   | Research Paper Writing                                                       | Prof. Simran Kaur                              | 2022-23  |
| 8   | Data Analysis with EXCEL                                                     | Prof. Simran Kaur                              | 2022-23  |
|     |                                                                              | y Induction or other prog                      |          |
| 1   | Ugc-Sponsored Guru-Dakshta 3 <sup>rd</sup>                                   | Dr. Amrita Dutta                               | 2020-21  |
|     | Faculty Development Programme                                                |                                                |          |
| _   |                                                                              | Mrs. Simran Kaur                               | 2022-23- |
| 2   | Ugc-Sponsored Guru-Dakshta 11 <sup>th</sup><br>Eaculty Development Programme | Mrs. Sunran Kaur                               |          |
|     | Faculty Development Programme                                                |                                                |          |
| 2 3 | Faculty Development Programme<br>Ugc-Sponsored Guru-Dakshta 11 <sup>th</sup> | Mrs. Pooja Kumari                              | 2022-23  |
|     | Faculty Development Programme                                                |                                                |          |