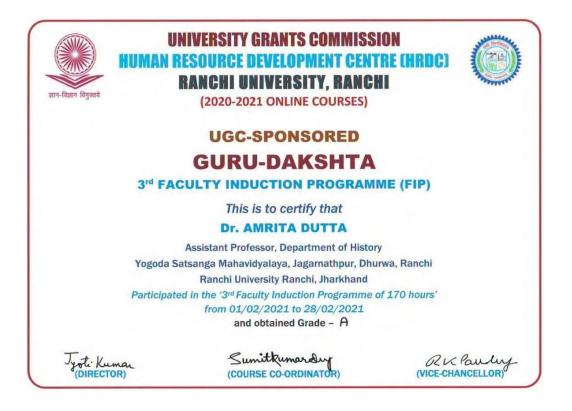

Principal Yogoda Satsanga Mahavidyalaya Jagarnathpur, Dhurwa, Ranchi-4

1 

| 8   | NEP-2020: Curriculum Reforms                                                 | Dr Pradeep Kumar Sinha<br>Dr S.C. Mukherjee    | 2022-23  |
|-----|------------------------------------------------------------------------------|------------------------------------------------|----------|
|     | and Skill Development                                                        | Dr S.C. Mucherjee<br>Dr R.C.L Das              |          |
|     | National Institute of Technical                                              | Dr D. Jha Sudhir                               |          |
|     | Teachers' Training and Research                                              | Dr Pradip Kr. Jha                              |          |
|     | Bhopal 26 <sup>th</sup> June- 1 <sup>st</sup> July, 2022                     | Dr Anjana Verma                                |          |
|     |                                                                              | Dr Navindra Nath Chaudhary<br>Dr Manoj Shekhar |          |
|     |                                                                              | Dr Radhashyam Dey                              |          |
|     |                                                                              | Dr Indira Banerji                              |          |
|     |                                                                              | Dr Mrinal Gaurav                               |          |
|     |                                                                              | Dr.Amrita Dutta                                |          |
|     |                                                                              | Dr Mallika Kumari<br>Prof Aparna Pandey        |          |
|     |                                                                              | Dr.Mayuri Gaur                                 |          |
|     |                                                                              | Dr Loveneesh Gautam                            |          |
|     |                                                                              | Prof. Shekhar Suman                            |          |
|     |                                                                              | Dr Neha Kumari Murai                           |          |
|     |                                                                              | Prof. Udita Mitra<br>Prof. Santosh Kr.         |          |
|     |                                                                              | Singh                                          |          |
|     |                                                                              | Dr Abhishek Pandey                             |          |
|     |                                                                              | Dr Sumit Kumar Pathak                          |          |
| 9   | Intellectual property Rights and                                             | Prof.Khusbu Kumari<br>Prof Ajay Kumar Sharma   | 2022-23  |
|     | Patents                                                                      | Dr.Mirtunjay Kumar                             |          |
|     |                                                                              | Dr Mayuri Gaur                                 |          |
|     |                                                                              | Prof.Santosh Kumar Singh                       |          |
|     |                                                                              | Dr Sumit Kumar Pathak                          |          |
| 10  | Online and Offline pedagogy-                                                 | Prof.Aparna Pandey                             | 2022-23  |
|     | Challenges & Opportunities and                                               | Prof. Syed Tanzeem Ahmed                       |          |
|     | Game based teaching                                                          |                                                |          |
|     | Professional                                                                 | Development Courses                            |          |
| 1   | Health Economics and Financing                                               | Prof Pragati Bakshi                            | 2019-20  |
| 2   | How to measure Child Poverty                                                 | Prof Pragati Bakshi                            | 2022-23  |
| 3   | Rethinking Higher Education                                                  | Dr.Mrinal Gaurav                               | 2022-23  |
|     | Financing and Policies in a                                                  |                                                |          |
|     | Changing world                                                               |                                                |          |
| 4   | Inclusive Digital Economies and                                              | Dr.Mrinal Gaurav                               | 2022-23  |
|     | Gender Playbook                                                              |                                                |          |
| 5   | Circular Economy: Increasing                                                 | Dr.Mrinal Gaurav                               | 2022-23  |
|     | <b>Resources Efficiency and</b>                                              |                                                |          |
|     | Designing Out Waste                                                          |                                                |          |
| 6   | Research Paper Writing                                                       | Dr.Mrinal Gaurav                               | 2022-23  |
| 7   | Research Paper Writing                                                       | Prof. Simran Kaur                              | 2022-23  |
| 8   | Data Analysis with EXCEL                                                     | Prof. Simran Kaur                              | 2022-23  |
|     |                                                                              | y Induction or other prog                      |          |
| 1   | Ugc-Sponsored Guru-Dakshta 3 <sup>rd</sup>                                   | Dr. Amrita Dutta                               | 2020-21  |
|     | Faculty Development Programme                                                |                                                |          |
| _   |                                                                              | Mrs. Simran Kaur                               | 2022-23- |
| 2   | Ugc-Sponsored Guru-Dakshta 11 <sup>th</sup><br>Eaculty Development Programme | Mrs. Sunran Kaur                               |          |
|     | Faculty Development Programme                                                |                                                |          |
| 2 3 | Faculty Development Programme<br>Ugc-Sponsored Guru-Dakshta 11 <sup>th</sup> | Mrs. Pooja Kumari                              | 2022-23  |
|     | Faculty Development Programme                                                |                                                |          |