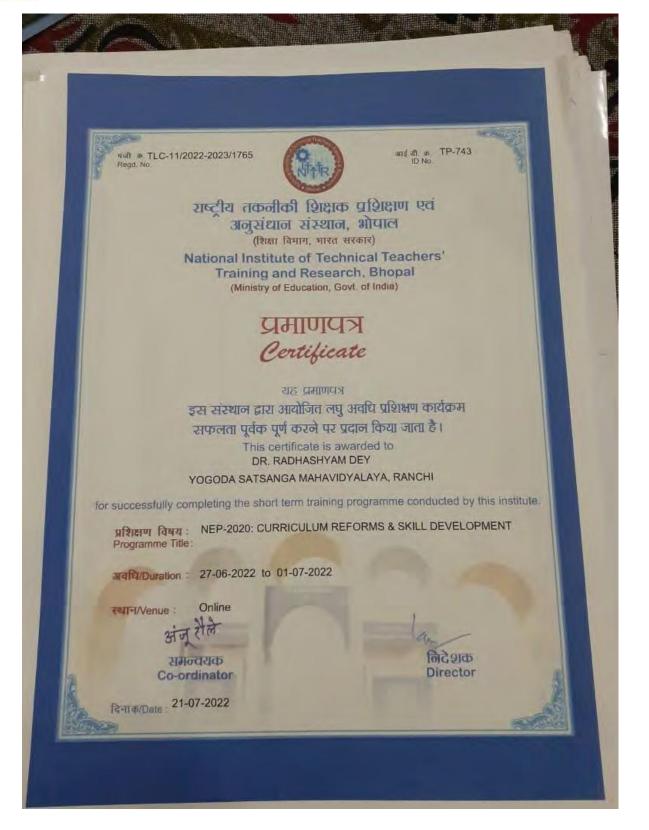

Principal Yogoda Satsanga Mahavidyalaya Jagarnathpur, Dhurwa, Ranchi-4

1 

| 8   | NEP-2020: Curriculum Reforms                                                 | Dr Pradeep Kumar Sinha<br>Dr S.C. Mukherjee    | 2022-23  |
|-----|------------------------------------------------------------------------------|------------------------------------------------|----------|
|     | and Skill Development                                                        | Dr S.C. Mucherjee<br>Dr R.C.L Das              |          |
|     | National Institute of Technical                                              | Dr D. Jha Sudhir                               |          |
|     | Teachers' Training and Research                                              | Dr Pradip Kr. Jha                              |          |
|     | Bhopal 26 <sup>th</sup> June- 1 <sup>st</sup> July, 2022                     | Dr Anjana Verma                                |          |
|     |                                                                              | Dr Navindra Nath Chaudhary<br>Dr Manoj Shekhar |          |
|     |                                                                              | Dr Radhashyam Dey                              |          |
|     |                                                                              | Dr Indira Banerji                              |          |
|     |                                                                              | Dr Mrinal Gaurav                               |          |
|     |                                                                              | Dr.Amrita Dutta                                |          |
|     |                                                                              | Dr Mallika Kumari<br>Prof Aparna Pandey        |          |
|     |                                                                              | Dr.Mayuri Gaur                                 |          |
|     |                                                                              | Dr Loveneesh Gautam                            |          |
|     |                                                                              | Prof. Shekhar Suman                            |          |
|     |                                                                              | Dr Neha Kumari Murai                           |          |
|     |                                                                              | Prof. Udita Mitra<br>Prof. Santosh Kr.         |          |
|     |                                                                              | Singh                                          |          |
|     |                                                                              | Dr Abhishek Pandey                             |          |
|     |                                                                              | Dr Sumit Kumar Pathak                          |          |
| 9   | Intellectual property Rights and                                             | Prof.Khusbu Kumari<br>Prof Ajay Kumar Sharma   | 2022-23  |
|     | Patents                                                                      | Dr.Mirtunjay Kumar                             |          |
|     |                                                                              | Dr Mayuri Gaur                                 |          |
|     |                                                                              | Prof.Santosh Kumar Singh                       |          |
|     |                                                                              | Dr Sumit Kumar Pathak                          |          |
| 10  | Online and Offline pedagogy-                                                 | Prof.Aparna Pandey                             | 2022-23  |
|     | Challenges & Opportunities and                                               | Prof. Syed Tanzeem Ahmed                       |          |
|     | Game based teaching                                                          |                                                |          |
|     | Professional                                                                 | Development Courses                            |          |
| 1   | Health Economics and Financing                                               | Prof Pragati Bakshi                            | 2019-20  |
| 2   | How to measure Child Poverty                                                 | Prof Pragati Bakshi                            | 2022-23  |
| 3   | Rethinking Higher Education                                                  | Dr.Mrinal Gaurav                               | 2022-23  |
|     | Financing and Policies in a                                                  |                                                |          |
|     | Changing world                                                               |                                                |          |
| 4   | Inclusive Digital Economies and                                              | Dr.Mrinal Gaurav                               | 2022-23  |
|     | Gender Playbook                                                              |                                                |          |
| 5   | Circular Economy: Increasing                                                 | Dr.Mrinal Gaurav                               | 2022-23  |
|     | <b>Resources Efficiency and</b>                                              |                                                |          |
|     | Designing Out Waste                                                          |                                                |          |
| 6   | Research Paper Writing                                                       | Dr.Mrinal Gaurav                               | 2022-23  |
| 7   | Research Paper Writing                                                       | Prof. Simran Kaur                              | 2022-23  |
| 8   | Data Analysis with EXCEL                                                     | Prof. Simran Kaur                              | 2022-23  |
|     |                                                                              | y Induction or other prog                      |          |
| 1   | Ugc-Sponsored Guru-Dakshta 3 <sup>rd</sup>                                   | Dr. Amrita Dutta                               | 2020-21  |
|     | Faculty Development Programme                                                |                                                |          |
| _   |                                                                              | Mrs. Simran Kaur                               | 2022-23- |
| 2   | Ugc-Sponsored Guru-Dakshta 11 <sup>th</sup><br>Eaculty Development Programme | Mrs. Sunran Kaur                               |          |
|     | Faculty Development Programme                                                |                                                |          |
| 2 3 | Faculty Development Programme<br>Ugc-Sponsored Guru-Dakshta 11 <sup>th</sup> | Mrs. Pooja Kumari                              | 2022-23  |
|     | Faculty Development Programme                                                |                                                |          |