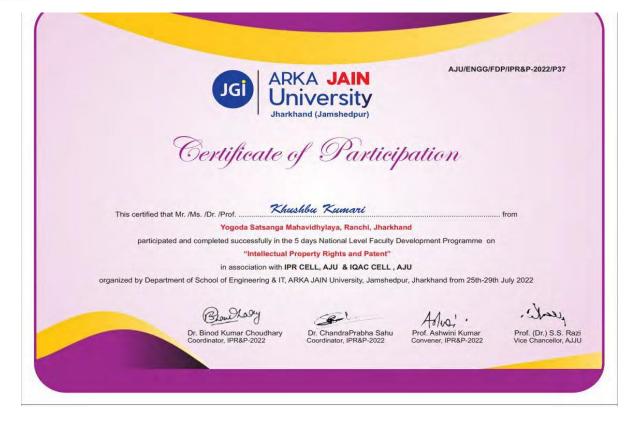

### 6.3.3.2 Copy of the certificates of the program attended by teachers

| SI. | Name of the Programme                                     | Name of faculty                              | Year  |
|-----|-----------------------------------------------------------|----------------------------------------------|-------|
| No  | with date                                                 | attended                                     |       |
| 1   | Carrer Counselling                                        | Prof. Simran Kaur                            | 2019- |
|     |                                                           | Prof. Anirvan Biswas                         | 20    |
| 2   | Embracing Self-learning in                                | Prof. Khusbhu Kumari                         | 2019- |
|     | Research with SWAYAM                                      | Prof. Priyanka Kumari                        | 20    |
|     |                                                           | Prof. Simran Kaur                            |       |
| 3   | Application of digital tools and                          | Dr. Mrityunjay Kumar                         | 2020- |
|     | technology in teaching and learning                       |                                              | 21    |
| 4   | ATAL Academy FDP on                                       | Dr. Mallika Kumari                           | 2020- |
| •   | "CapacityBuilding"                                        | Prof. Simran Kaur                            | 21    |
| 5   | Intellectual property rights and its                      | Prof. Jayanti Kumari                         | 2021- |
| -   | application                                               |                                              | 22    |
| 6   | Certification course on                                   | Prof.Gautam Sanyal                           | 2021- |
|     | developing skills in cyber crime                          | Prof.Jayanti Kumari                          | 22    |
|     | investigation, digital forensics                          | Prof. Priyanka Kumari                        |       |
|     | and cyber security                                        | Prof. Saroj Kumar                            |       |
| 6   | Optimization techniques in ML                             | Prof. Partha Sarathi                         | 2021- |
|     | and AI – 26 <sup>th</sup> Feb-7 <sup>th</sup> March, 2022 | Chattoraj                                    | 22    |
|     |                                                           | Prof.Jayanti Kumari                          |       |
|     |                                                           | Prof.Khusbhu Kumari                          |       |
|     |                                                           | Prof.Gautam Sanyal                           |       |
| 7   | Professional Development                                  | Dr.Anjana Verma                              | 2022- |
|     | Programme on Implementation of                            | Dr R.S. Dey                                  | 23    |
|     | NEP 2020 for University and                               | Dr Indira Banerji                            |       |
|     | College Teachers'                                         | Dr Amrita Dutta<br>Prof. Simran Kaur         |       |
|     | From October 27 <sup>th</sup> -05 <sup>th</sup> November  | Dr Neha Kumari Murai                         |       |
|     | 2022                                                      | Dr Sanjay Kumar                              |       |
|     |                                                           | Prof Shekhar Suman                           |       |
|     |                                                           | Dr Loveneesh Gautam                          |       |
|     |                                                           | Dr Abhishek Pandey                           |       |
|     |                                                           | Dr Sumit Pathak<br>Prof Abhishek Vishwakarma |       |
|     |                                                           | Dr Mayuri Gaur                               |       |
|     |                                                           | Prof Khusbu Kumari                           |       |
|     |                                                           | Prof Lal Satyendra Nath                      |       |
|     |                                                           | Shahdeo                                      |       |
|     |                                                           | Prof Mamta Jha<br>Prof Partha Sarathi        |       |
|     |                                                           | Chattoraj                                    |       |
|     |                                                           | Prof Priyanka Kumari                         |       |
|     |                                                           | Dr Rakhee Lohia                              |       |
|     |                                                           | Prof Ratnesh Pathak                          |       |
|     |                                                           | Prof Supriya Kumari<br>Prof Saroj Kumari     |       |
|     |                                                           | Prof Saroj Kumari<br>Prof Sayeed Tanzeem     |       |
|     |                                                           | Ahmed                                        |       |
|     |                                                           | Prof Gautam Sanyal                           |       |