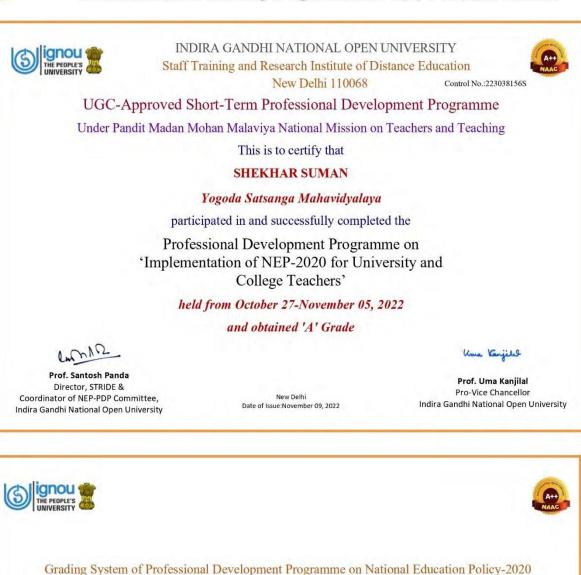

### 6.3.3.2 Copy of the certificates of the program attended by teachers

| SI. | Name of the Programme                                     | Name of faculty                              | Year  |
|-----|-----------------------------------------------------------|----------------------------------------------|-------|
| No  | with date                                                 | attended                                     |       |
| 1   | Carrer Counselling                                        | Prof. Simran Kaur                            | 2019- |
|     |                                                           | Prof. Anirvan Biswas                         | 20    |
| 2   | Embracing Self-learning in                                | Prof. Khusbhu Kumari                         | 2019- |
|     | Research with SWAYAM                                      | Prof. Priyanka Kumari                        | 20    |
|     |                                                           | Prof. Simran Kaur                            |       |
| 3   | Application of digital tools and                          | Dr. Mrityunjay Kumar                         | 2020- |
|     | technology in teaching and learning                       |                                              | 21    |
| 4   | ATAL Academy FDP on                                       | Dr. Mallika Kumari                           | 2020- |
| •   | "CapacityBuilding"                                        | Prof. Simran Kaur                            | 21    |
| 5   | Intellectual property rights and its                      | Prof. Jayanti Kumari                         | 2021- |
| -   | application                                               |                                              | 22    |
| 6   | Certification course on                                   | Prof.Gautam Sanyal                           | 2021- |
|     | developing skills in cyber crime                          | Prof.Jayanti Kumari                          | 22    |
|     | investigation, digital forensics                          | Prof. Priyanka Kumari                        |       |
|     | and cyber security                                        | Prof. Saroj Kumar                            |       |
| 6   | Optimization techniques in ML                             | Prof. Partha Sarathi                         | 2021- |
|     | and AI – 26 <sup>th</sup> Feb-7 <sup>th</sup> March, 2022 | Chattoraj                                    | 22    |
|     |                                                           | Prof.Jayanti Kumari                          |       |
|     |                                                           | Prof.Khusbhu Kumari                          |       |
|     |                                                           | Prof.Gautam Sanyal                           |       |
| 7   | Professional Development                                  | Dr.Anjana Verma                              | 2022- |
|     | Programme on Implementation of                            | Dr R.S. Dey                                  | 23    |
|     | NEP 2020 for University and                               | Dr Indira Banerji                            |       |
|     | College Teachers'                                         | Dr Amrita Dutta<br>Prof. Simran Kaur         |       |
|     | From October 27 <sup>th</sup> -05 <sup>th</sup> November  | Dr Neha Kumari Murai                         |       |
|     | 2022                                                      | Dr Sanjay Kumar                              |       |
|     |                                                           | Prof Shekhar Suman                           |       |
|     |                                                           | Dr Loveneesh Gautam                          |       |
|     |                                                           | Dr Abhishek Pandey                           |       |
|     |                                                           | Dr Sumit Pathak<br>Prof Abhishek Vishwakarma |       |
|     |                                                           | Dr Mayuri Gaur                               |       |
|     |                                                           | Prof Khusbu Kumari                           |       |
|     |                                                           | Prof Lal Satyendra Nath                      |       |
|     |                                                           | Shahdeo                                      |       |
|     |                                                           | Prof Mamta Jha<br>Prof Partha Sarathi        |       |
|     |                                                           | Chattoraj                                    |       |
|     |                                                           | Prof Priyanka Kumari                         |       |
|     |                                                           | Dr Rakhee Lohia                              |       |
|     |                                                           | Prof Ratnesh Pathak                          |       |
|     |                                                           | Prof Supriya Kumari<br>Prof Saroj Kumari     |       |
|     |                                                           | Prof Saroj Kumari<br>Prof Sayeed Tanzeem     |       |
|     |                                                           | Ahmed                                        |       |
|     |                                                           | Prof Gautam Sanyal                           |       |