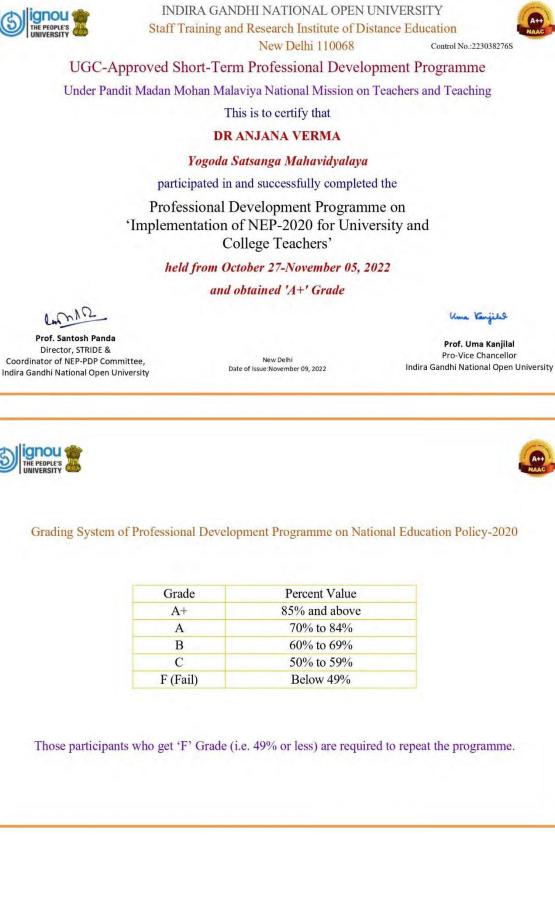

# Professional Development Programme on 'Implementation of NEP-2020 for University and College Teachers'

(36-hour short-term professional development programme for 15 lakh university and college teachers)

Under: Pandit Madan Mohan Malaviya National Mission on Teachers & Teaching Ministry of Education, Government of India

> Approved by: University Grants Commission

Implemented by: Indira Gandhi National Open University

### **About NEP-PDP**

This Professional Development Programme (NEP-PDP) on implementation of National Education Policy-2020 is offered by IGNOU, and approved by the University Grants Commission (UGC) as equivalent to **UGC-HRDC Programmes.** 

The new National Education Policy - 2020 (NEP-2020) was notified by the Government of India in July 2020, 34 years after the last NEP was notified in 1986. The NEP-2020 provides for a comprehensive, sustainable and reformative roadmap for a paradigm shift in the entire education system in the country, and is culturally grounded, is geared toward quality transformation, and is internationally competitive. In so far as higher education is concerned, besides proposing for foundational principles for educational change in relation to Indian traditional knowledge, culture and values, the NEP-2020 proposes reforms in all areas of higher education, including its structure, curriculum and pedagogy, teaching-learning strategies, learning resources and technology-enabled learning, vocational education and skilling and employability, 21st century learning and social and life skills, optimal learning environment and learner support, formative and summative assessment, internationalization, research and scholarship, governance and leadership, and regulation and accreditation.

There is now a need that all the college and university teachers in the country get exposed to the nuances and implementation strategies of the National Education Policy- 2020 (NEP-2020) so that their implementation in institutional contexts becomes smooth, effective, and sustainable.

This NEP-PDP is a 36-hour training programme, recognised by UGC as equivalent to 6-day short-term professional development programme of UGC-HRDC. One can successfully complete the programme within 6-9 days duration; and the certification on successful completion of the programme shall also be equally useful for purposes of API, CAS and any other career advancement requirements specified by UGC.