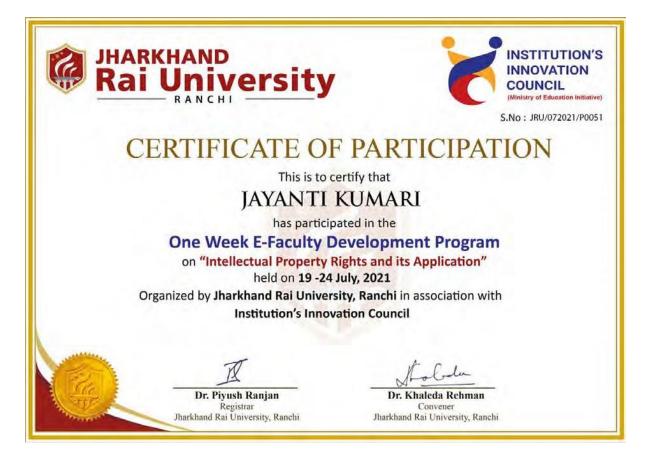

### 6.3.3.2 Copy of the certificates of the program attended by teachers

| SI. | Name of the Programme                                     | Name of faculty                              | Year  |
|-----|-----------------------------------------------------------|----------------------------------------------|-------|
| No  | with date                                                 | attended                                     |       |
| 1   | Carrer Counselling                                        | Prof. Simran Kaur                            | 2019- |
|     |                                                           | Prof. Anirvan Biswas                         | 20    |
| 2   | Embracing Self-learning in                                | Prof. Khusbhu Kumari                         | 2019- |
|     | Research with SWAYAM                                      | Prof. Priyanka Kumari                        | 20    |
|     |                                                           | Prof. Simran Kaur                            |       |
| 3   | Application of digital tools and                          | Dr. Mrityunjay Kumar                         | 2020- |
|     | technology in teaching and learning                       |                                              | 21    |
| 4   | ATAL Academy FDP on                                       | Dr. Mallika Kumari                           | 2020- |
| •   | "CapacityBuilding"                                        | Prof. Simran Kaur                            | 21    |
| 5   | Intellectual property rights and its                      | Prof. Jayanti Kumari                         | 2021- |
| -   | application                                               |                                              | 22    |
| 6   | Certification course on                                   | Prof.Gautam Sanyal                           | 2021- |
|     | developing skills in cyber crime                          | Prof.Jayanti Kumari                          | 22    |
|     | investigation, digital forensics                          | Prof. Priyanka Kumari                        |       |
|     | and cyber security                                        | Prof. Saroj Kumar                            |       |
| 6   | Optimization techniques in ML                             | Prof. Partha Sarathi                         | 2021- |
|     | and AI – 26 <sup>th</sup> Feb-7 <sup>th</sup> March, 2022 | Chattoraj                                    | 22    |
|     |                                                           | Prof.Jayanti Kumari                          |       |
|     |                                                           | Prof.Khusbhu Kumari                          |       |
|     |                                                           | Prof.Gautam Sanyal                           |       |
| 7   | Professional Development                                  | Dr.Anjana Verma                              | 2022- |
|     | Programme on Implementation of                            | Dr R.S. Dey                                  | 23    |
|     | NEP 2020 for University and                               | Dr Indira Banerji                            |       |
|     | College Teachers'                                         | Dr Amrita Dutta<br>Prof. Simran Kaur         |       |
|     | From October 27 <sup>th</sup> -05 <sup>th</sup> November  | Dr Neha Kumari Murai                         |       |
|     | 2022                                                      | Dr Sanjay Kumar                              |       |
|     |                                                           | Prof Shekhar Suman                           |       |
|     |                                                           | Dr Loveneesh Gautam                          |       |
|     |                                                           | Dr Abhishek Pandey                           |       |
|     |                                                           | Dr Sumit Pathak<br>Prof Abhishek Vishwakarma |       |
|     |                                                           | Dr Mayuri Gaur                               |       |
|     |                                                           | Prof Khusbu Kumari                           |       |
|     |                                                           | Prof Lal Satyendra Nath                      |       |
|     |                                                           | Shahdeo                                      |       |
|     |                                                           | Prof Mamta Jha<br>Prof Partha Sarathi        |       |
|     |                                                           | Chattoraj                                    |       |
|     |                                                           | Prof Priyanka Kumari                         |       |
|     |                                                           | Dr Rakhee Lohia                              |       |
|     |                                                           | Prof Ratnesh Pathak                          |       |
|     |                                                           | Prof Supriya Kumari<br>Prof Saroj Kumari     |       |
|     |                                                           | Prof Saroj Kumari<br>Prof Sayeed Tanzeem     |       |
|     |                                                           | Ahmed                                        |       |
|     |                                                           | Prof Gautam Sanyal                           |       |