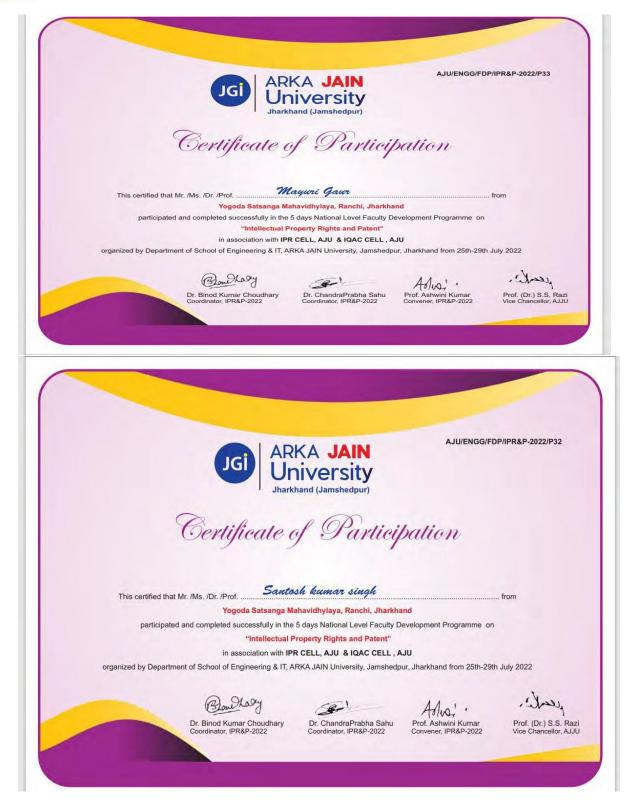

Principal ~ Yogoda Satsanga Mahavidyalaya Jagarnathour, Dhurwa, Ranchi-4

E

THE PEOPLE'S