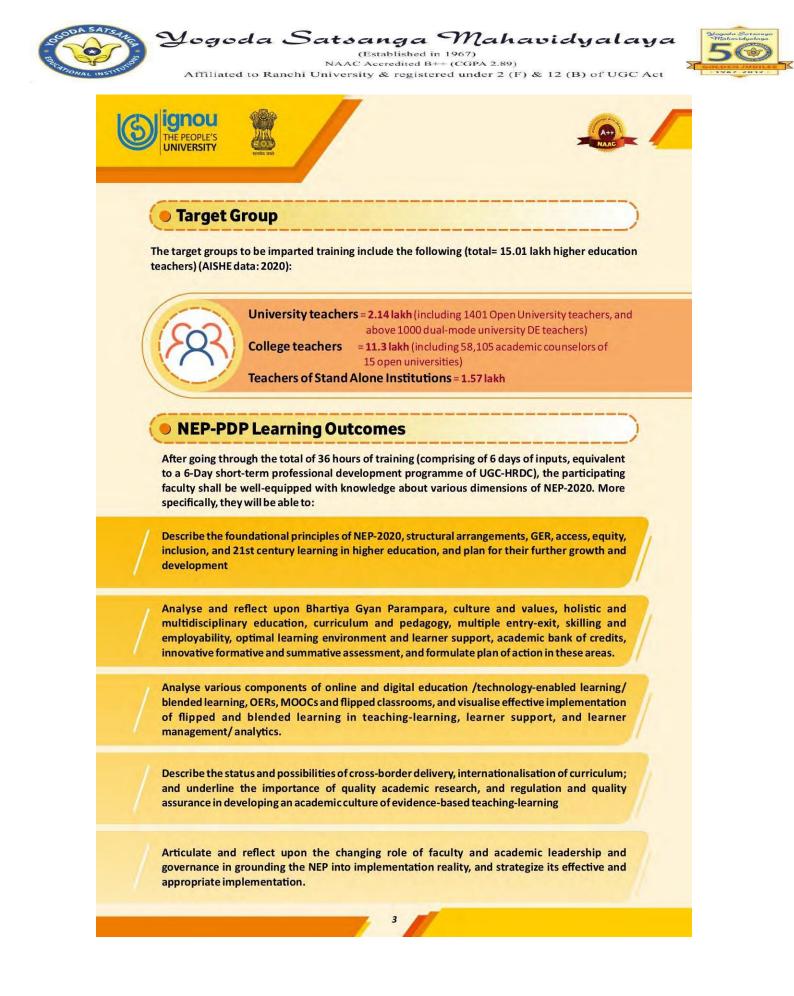

# Professional Development Programme on 'Implementation of NEP-2020 for University and College Teachers'

(36-hour short-term professional development programme for 15 lakh university and college teachers)

This NEP-PDP is a 36-hour training programme, recognised by UGC as equivalent to 6-day short-term professional development programme of UGC-HRDC. One can successfully complete the programme within 6-9 days duration; and the certification on successful completion of the programme shall also be equally useful for purposes of API, CAS and any other career advancement requirements specified by UGC.