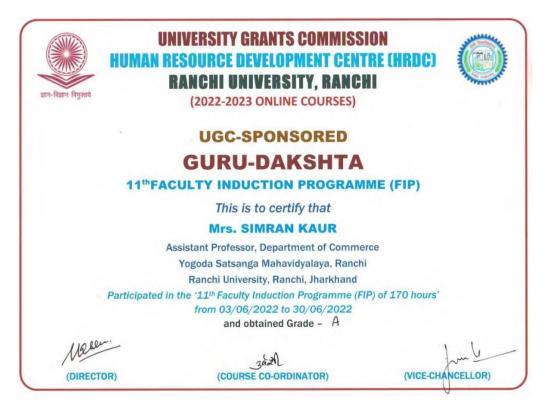

Principal Yogoda Satsanga Mahavidyalaya Jagarnathpur, Dhurwa, Ranchi-4

1 

| 8   | NEP-2020: Curriculum Reforms                                                 | Dr Pradeep Kumar Sinha<br>Dr S.C. Mukherjee    | 2022-23  |
|-----|------------------------------------------------------------------------------|------------------------------------------------|----------|
|     | and Skill Development                                                        | Dr S.C. Mucherjee<br>Dr R.C.L Das              |          |
|     | National Institute of Technical                                              | Dr D. Jha Sudhir                               |          |
|     | Teachers' Training and Research                                              | Dr Pradip Kr. Jha                              |          |
|     | Bhopal 26 <sup>th</sup> June- 1 <sup>st</sup> July, 2022                     | Dr Anjana Verma                                |          |
|     |                                                                              | Dr Navindra Nath Chaudhary<br>Dr Manoj Shekhar |          |
|     |                                                                              | Dr Radhashyam Dey                              |          |
|     |                                                                              | Dr Indira Banerji                              |          |
|     |                                                                              | Dr Mrinal Gaurav                               |          |
|     |                                                                              | Dr.Amrita Dutta                                |          |
|     |                                                                              | Dr Mallika Kumari<br>Prof Aparna Pandey        |          |
|     |                                                                              | Dr.Mayuri Gaur                                 |          |
|     |                                                                              | Dr Loveneesh Gautam                            |          |
|     |                                                                              | Prof. Shekhar Suman                            |          |
|     |                                                                              | Dr Neha Kumari Murai                           |          |
|     |                                                                              | Prof. Udita Mitra<br>Prof. Santosh Kr.         |          |
|     |                                                                              | Singh                                          |          |
|     |                                                                              | Dr Abhishek Pandey                             |          |
|     |                                                                              | Dr Sumit Kumar Pathak                          |          |
| 9   | Intellectual property Rights and                                             | Prof.Khusbu Kumari<br>Prof Ajay Kumar Sharma   | 2022-23  |
|     | Patents                                                                      | Dr.Mirtunjay Kumar                             |          |
|     |                                                                              | Dr Mayuri Gaur                                 |          |
|     |                                                                              | Prof.Santosh Kumar Singh                       |          |
|     |                                                                              | Dr Sumit Kumar Pathak                          |          |
| 10  | Online and Offline pedagogy-                                                 | Prof.Aparna Pandey                             | 2022-23  |
|     | Challenges & Opportunities and                                               | Prof. Syed Tanzeem Ahmed                       |          |
|     | Game based teaching                                                          |                                                |          |
|     | Professional                                                                 | Development Courses                            |          |
| 1   | Health Economics and Financing                                               | Prof Pragati Bakshi                            | 2019-20  |
| 2   | How to measure Child Poverty                                                 | Prof Pragati Bakshi                            | 2022-23  |
| 3   | Rethinking Higher Education                                                  | Dr.Mrinal Gaurav                               | 2022-23  |
|     | Financing and Policies in a                                                  |                                                |          |
|     | Changing world                                                               |                                                |          |
| 4   | Inclusive Digital Economies and                                              | Dr.Mrinal Gaurav                               | 2022-23  |
|     | Gender Playbook                                                              |                                                |          |
| 5   | Circular Economy: Increasing                                                 | Dr.Mrinal Gaurav                               | 2022-23  |
|     | <b>Resources Efficiency and</b>                                              |                                                |          |
|     | Designing Out Waste                                                          |                                                |          |
| 6   | Research Paper Writing                                                       | Dr.Mrinal Gaurav                               | 2022-23  |
| 7   | Research Paper Writing                                                       | Prof. Simran Kaur                              | 2022-23  |
| 8   | Data Analysis with EXCEL                                                     | Prof. Simran Kaur                              | 2022-23  |
|     |                                                                              | y Induction or other prog                      |          |
| 1   | Ugc-Sponsored Guru-Dakshta 3 <sup>rd</sup>                                   | Dr. Amrita Dutta                               | 2020-21  |
|     | Faculty Development Programme                                                |                                                |          |
| _   |                                                                              | Mrs. Simran Kaur                               | 2022-23- |
| 2   | Ugc-Sponsored Guru-Dakshta 11 <sup>th</sup><br>Eaculty Development Programme | Mrs. Sunran Kaur                               |          |
|     | Faculty Development Programme                                                |                                                |          |
| 2 3 | Faculty Development Programme<br>Ugc-Sponsored Guru-Dakshta 11 <sup>th</sup> | Mrs. Pooja Kumari                              | 2022-23  |
|     | Faculty Development Programme                                                |                                                |          |