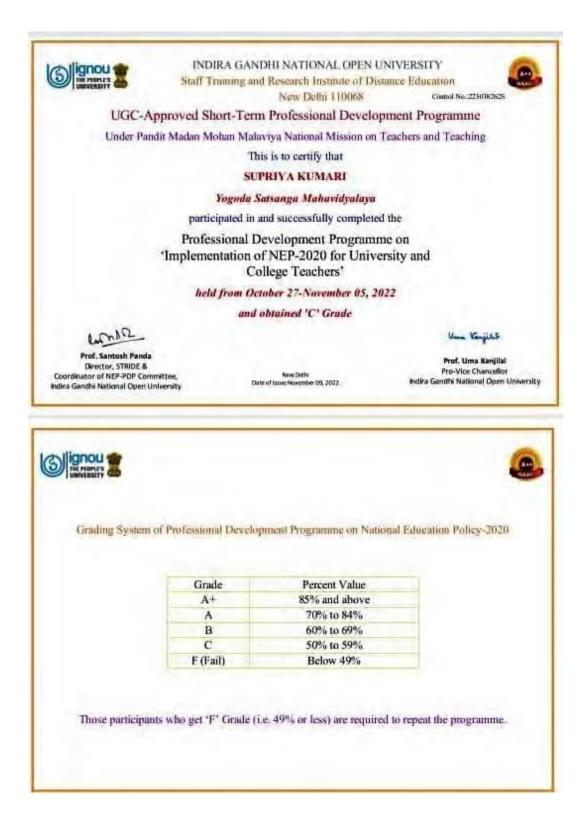

# Professional Development Programme on 'Implementation of NEP-2020 for University and College Teachers'

(36-hour short-term professional development programme for 15 lakh university and college teachers)

Under: Pandit Madan Mohan Malaviya National Mission on Teachers & Teaching Ministry of Education, Government of India

> Approved by: University Grants Commission

Implemented by: Indira Gandhi National Open University

### **About NEP-PDP**

This Professional Development Programme (NEP-PDP) on implementation of National Education Policy-2020 is offered by IGNOU, and approved by the University Grants Commission (UGC) as equivalent to **UGC-HRDC Programmes.** 