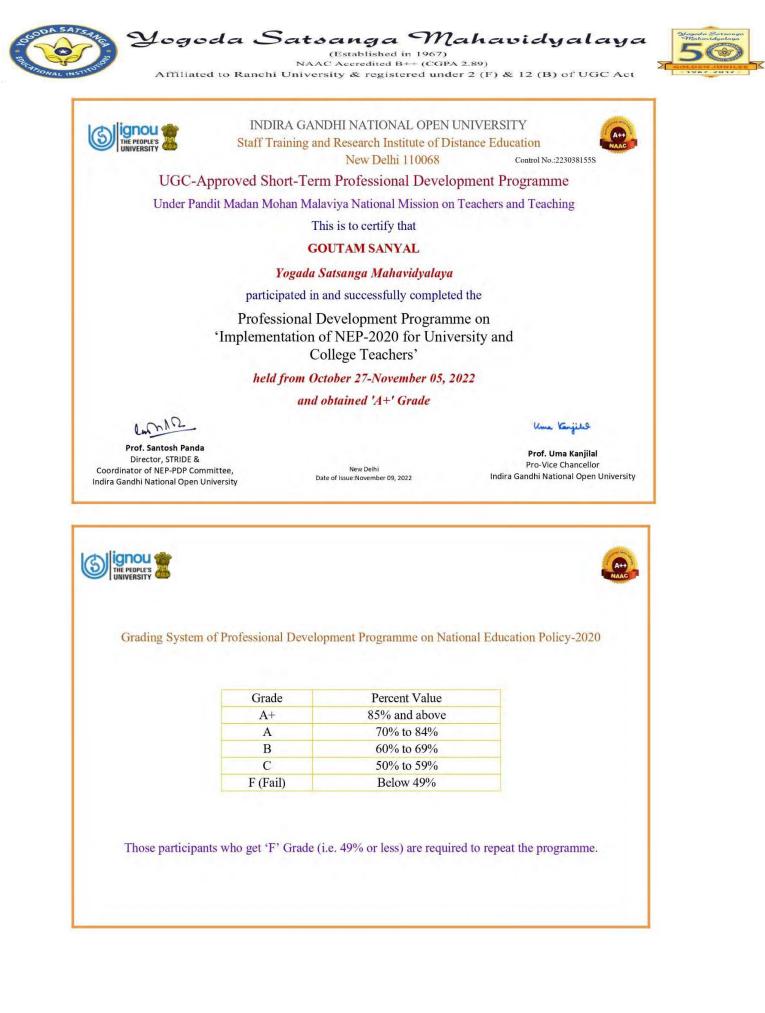

# Professional Development Programme on 'Implementation of NEP-2020 for University and College Teachers'

(36-hour short-term professional development programme for 15 lakh university and college teachers)

Under: Pandit Madan Mohan Malaviya National Mission on Teachers & Teaching Ministry of Education, Government of India

> Approved by: University Grants Commission

Implemented by: Indira Gandhi National Open University

### **About NEP-PDP**

This Professional Development Programme (NEP-PDP) on implementation of National Education Policy-2020 is offered by IGNOU, and approved by the University Grants Commission (UGC) as equivalent to **UGC-HRDC Programmes.** 

This NEP-PDP is a 36-hour training programme, recognised by UGC as equivalent to 6-day short-term professional development programme of UGC-HRDC. One can successfully complete the programme within 6-9 days duration; and the certification on successful completion of the programme shall also be equally useful for purposes of API, CAS and any other career advancement requirements specified by UGC.