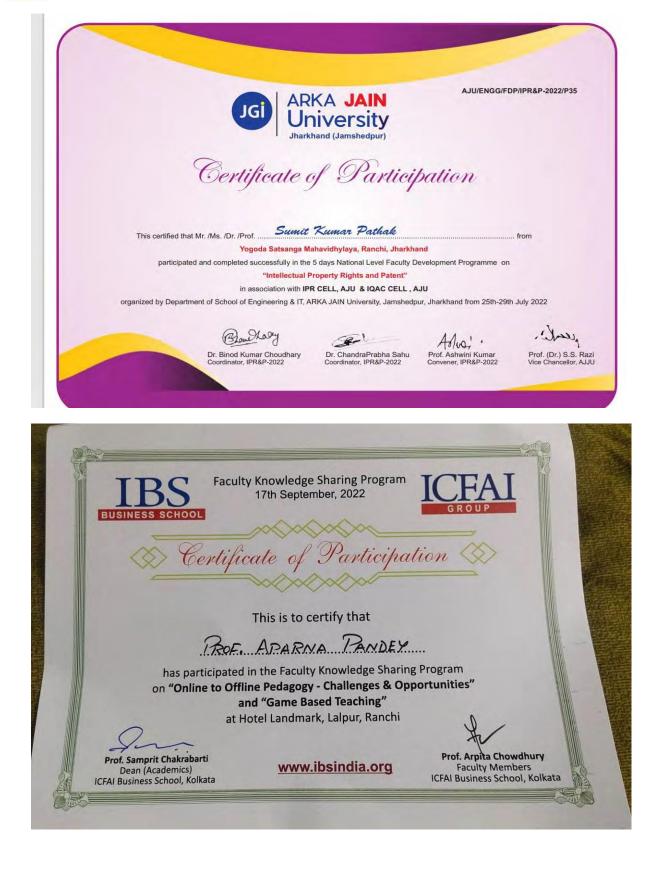

Principal ~ Yogoda Satsanga Mahavidyalaya Jagarnathour, Dhurwa, Ranchi-4

E

THE PEOPLE'S

# Professional Development Programme on 'Implementation of NEP-2020 for University and College Teachers'

(36-hour short-term professional development programme for 15 lakh university and college teachers)