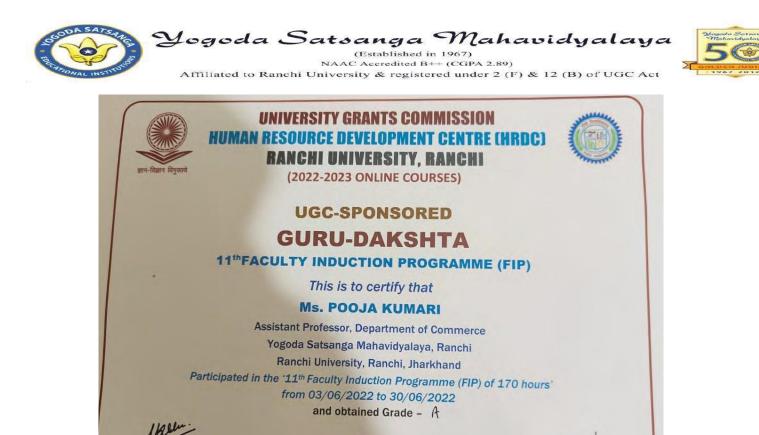

### 6.3.3.2 Copy of the certificates of the program attended by teachers

| SI. | Name of the Programme                                     | Name of faculty                              | Year  |
|-----|-----------------------------------------------------------|----------------------------------------------|-------|
| No  | with date                                                 | attended                                     |       |
| 1   | Carrer Counselling                                        | Prof. Simran Kaur                            | 2019- |
|     |                                                           | Prof. Anirvan Biswas                         | 20    |
| 2   | Embracing Self-learning in                                | Prof. Khusbhu Kumari                         | 2019- |
|     | Research with SWAYAM                                      | Prof. Priyanka Kumari                        | 20    |
|     |                                                           | Prof. Simran Kaur                            |       |
| 3   | Application of digital tools and                          | Dr. Mrityunjay Kumar                         | 2020- |
|     | technology in teaching and learning                       |                                              | 21    |
| 4   | ATAL Academy FDP on                                       | Dr. Mallika Kumari                           | 2020- |
| •   | "CapacityBuilding"                                        | Prof. Simran Kaur                            | 21    |
| 5   | Intellectual property rights and its                      | Prof. Jayanti Kumari                         | 2021- |
| -   | application                                               |                                              | 22    |
| 6   | Certification course on                                   | Prof.Gautam Sanyal                           | 2021- |
|     | developing skills in cyber crime                          | Prof.Jayanti Kumari                          | 22    |
|     | investigation, digital forensics                          | Prof. Priyanka Kumari                        |       |
|     | and cyber security                                        | Prof. Saroj Kumar                            |       |
| 6   | Optimization techniques in ML                             | Prof. Partha Sarathi                         | 2021- |
|     | and AI – 26 <sup>th</sup> Feb-7 <sup>th</sup> March, 2022 | Chattoraj                                    | 22    |
|     |                                                           | Prof.Jayanti Kumari                          |       |
|     |                                                           | Prof.Khusbhu Kumari                          |       |
|     |                                                           | Prof.Gautam Sanyal                           |       |
| 7   | Professional Development                                  | Dr.Anjana Verma                              | 2022- |
|     | Programme on Implementation of                            | Dr R.S. Dey                                  | 23    |
|     | NEP 2020 for University and                               | Dr Indira Banerji                            |       |
|     | College Teachers'                                         | Dr Amrita Dutta<br>Prof. Simran Kaur         |       |
|     | From October 27 <sup>th</sup> -05 <sup>th</sup> November  | Dr Neha Kumari Murai                         |       |
|     | 2022                                                      | Dr Sanjay Kumar                              |       |
|     |                                                           | Prof Shekhar Suman                           |       |
|     |                                                           | Dr Loveneesh Gautam                          |       |
|     |                                                           | Dr Abhishek Pandey                           |       |
|     |                                                           | Dr Sumit Pathak<br>Prof Abhishek Vishwakarma |       |
|     |                                                           | Dr Mayuri Gaur                               |       |
|     |                                                           | Prof Khusbu Kumari                           |       |
|     |                                                           | Prof Lal Satyendra Nath                      |       |
|     |                                                           | Shahdeo                                      |       |
|     |                                                           | Prof Mamta Jha<br>Prof Partha Sarathi        |       |
|     |                                                           | Chattoraj                                    |       |
|     |                                                           | Prof Priyanka Kumari                         |       |
|     |                                                           | Dr Rakhee Lohia                              |       |
|     |                                                           | Prof Ratnesh Pathak                          |       |
|     |                                                           | Prof Supriya Kumari<br>Prof Saroj Kumari     |       |
|     |                                                           | Prof Saroj Kumari<br>Prof Sayeed Tanzeem     |       |
|     |                                                           | Ahmed                                        |       |
|     |                                                           | Prof Gautam Sanyal                           |       |