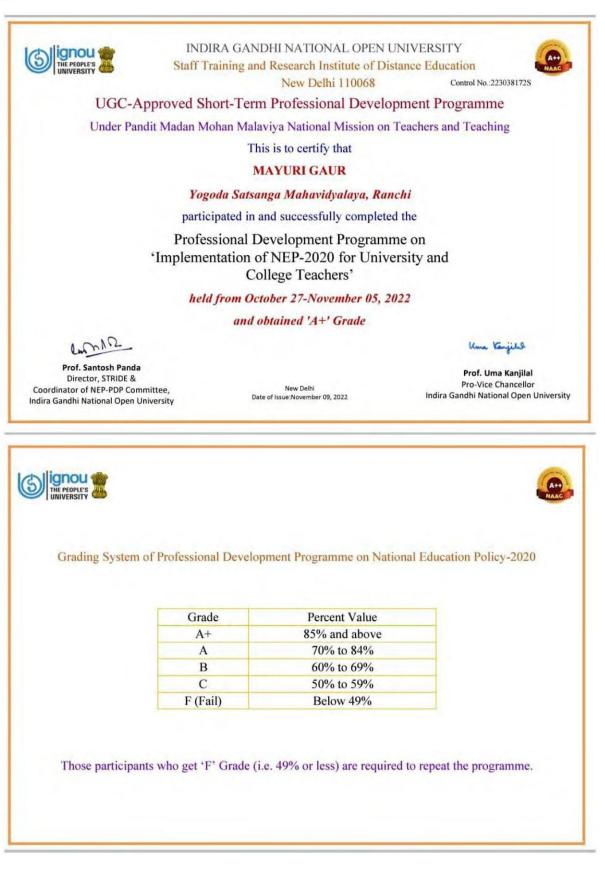

### 6.3.3.2 Copy of the certificates of the program attended by teachers

| SI. | Name of the Programme                                     | Name of faculty                              | Year  |
|-----|-----------------------------------------------------------|----------------------------------------------|-------|
| No  | with date                                                 | attended                                     |       |
| 1   | Carrer Counselling                                        | Prof. Simran Kaur                            | 2019- |
|     |                                                           | Prof. Anirvan Biswas                         | 20    |
| 2   | Embracing Self-learning in                                | Prof. Khusbhu Kumari                         | 2019- |
|     | Research with SWAYAM                                      | Prof. Priyanka Kumari                        | 20    |
|     |                                                           | Prof. Simran Kaur                            |       |
| 3   | Application of digital tools and                          | Dr. Mrityunjay Kumar                         | 2020- |
|     | technology in teaching and learning                       |                                              | 21    |
| 4   | ATAL Academy FDP on                                       | Dr. Mallika Kumari                           | 2020- |
| •   | "CapacityBuilding"                                        | Prof. Simran Kaur                            | 21    |
| 5   | Intellectual property rights and its                      | Prof. Jayanti Kumari                         | 2021- |
| -   | application                                               |                                              | 22    |
| 6   | Certification course on                                   | Prof.Gautam Sanyal                           | 2021- |
|     | developing skills in cyber crime                          | Prof.Jayanti Kumari                          | 22    |
|     | investigation, digital forensics                          | Prof. Priyanka Kumari                        |       |
|     | and cyber security                                        | Prof. Saroj Kumar                            |       |
| 6   | Optimization techniques in ML                             | Prof. Partha Sarathi                         | 2021- |
|     | and AI – 26 <sup>th</sup> Feb-7 <sup>th</sup> March, 2022 | Chattoraj                                    | 22    |
|     |                                                           | Prof.Jayanti Kumari                          |       |
|     |                                                           | Prof.Khusbhu Kumari                          |       |
|     |                                                           | Prof.Gautam Sanyal                           |       |
| 7   | Professional Development                                  | Dr.Anjana Verma                              | 2022- |
|     | Programme on Implementation of                            | Dr R.S. Dey                                  | 23    |
|     | NEP 2020 for University and                               | Dr Indira Banerji                            |       |
|     | College Teachers'                                         | Dr Amrita Dutta<br>Prof. Simran Kaur         |       |
|     | From October 27 <sup>th</sup> -05 <sup>th</sup> November  | Dr Neha Kumari Murai                         |       |
|     | 2022                                                      | Dr Sanjay Kumar                              |       |
|     |                                                           | Prof Shekhar Suman                           |       |
|     |                                                           | Dr Loveneesh Gautam                          |       |
|     |                                                           | Dr Abhishek Pandey                           |       |
|     |                                                           | Dr Sumit Pathak<br>Prof Abhishek Vishwakarma |       |
|     |                                                           | Dr Mayuri Gaur                               |       |
|     |                                                           | Prof Khusbu Kumari                           |       |
|     |                                                           | Prof Lal Satyendra Nath                      |       |
|     |                                                           | Shahdeo                                      |       |
|     |                                                           | Prof Mamta Jha<br>Prof Partha Sarathi        |       |
|     |                                                           | Chattoraj                                    |       |
|     |                                                           | Prof Priyanka Kumari                         |       |
|     |                                                           | Dr Rakhee Lohia                              |       |
|     |                                                           | Prof Ratnesh Pathak                          |       |
|     |                                                           | Prof Supriya Kumari<br>Prof Saroj Kumari     |       |
|     |                                                           | Prof Saroj Kumari<br>Prof Sayeed Tanzeem     |       |
|     |                                                           | Ahmed                                        |       |
|     |                                                           | Prof Gautam Sanyal                           |       |