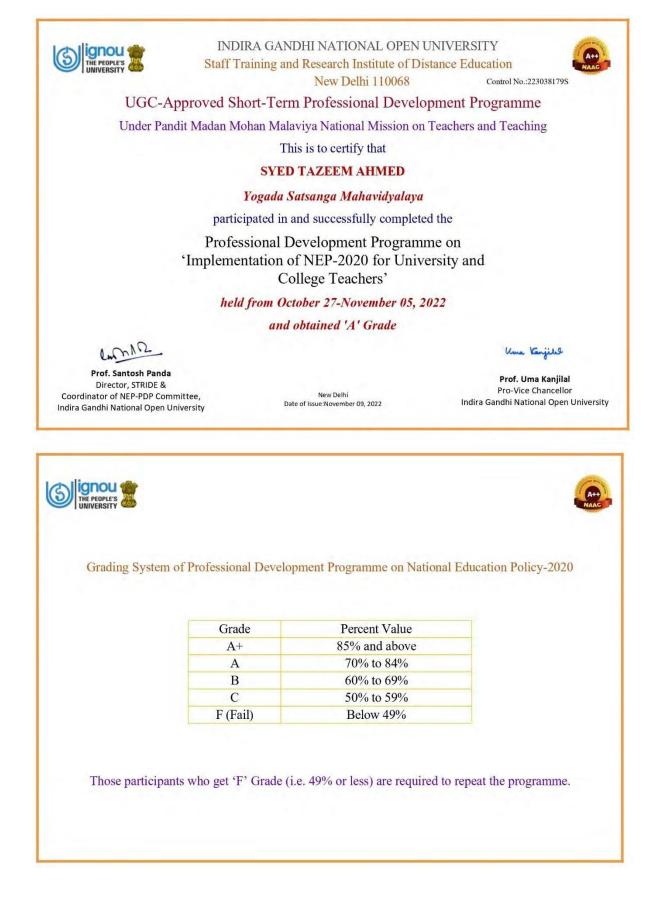

# Professional Development Programme on 'Implementation of NEP-2020 for University and College Teachers'

(36-hour short-term professional development programme for 15 lakh university and college teachers)

Under: Pandit Madan Mohan Malaviya National Mission on Teachers & Teaching Ministry of Education, Government of India

> Approved by: University Grants Commission

Implemented by: Indira Gandhi National Open University

### **About NEP-PDP**

This Professional Development Programme (NEP-PDP) on implementation of National Education Policy-2020 is offered by IGNOU, and approved by the University Grants Commission (UGC) as equivalent to **UGC-HRDC Programmes.** 