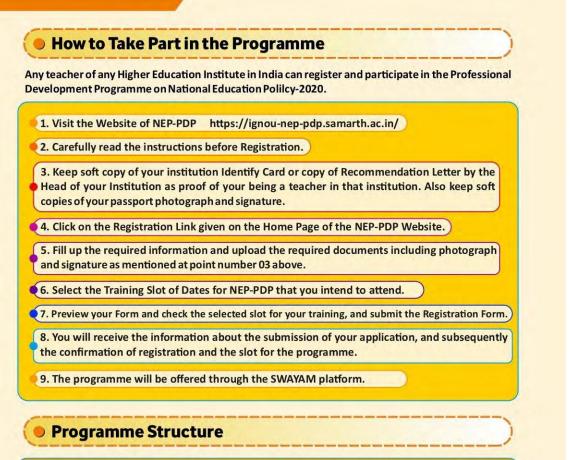

### Who Can Participate

Any teacher of any Higher Education Institute in India can register and participate in the Professional Development Programme on National Education Polilcy-2020. The teacher has to register at the Samarth-NEP Portal (https://ignou-nep-pdp.samarth.ac.in/) by uploading institution I-Card or letter from the head of the institution.