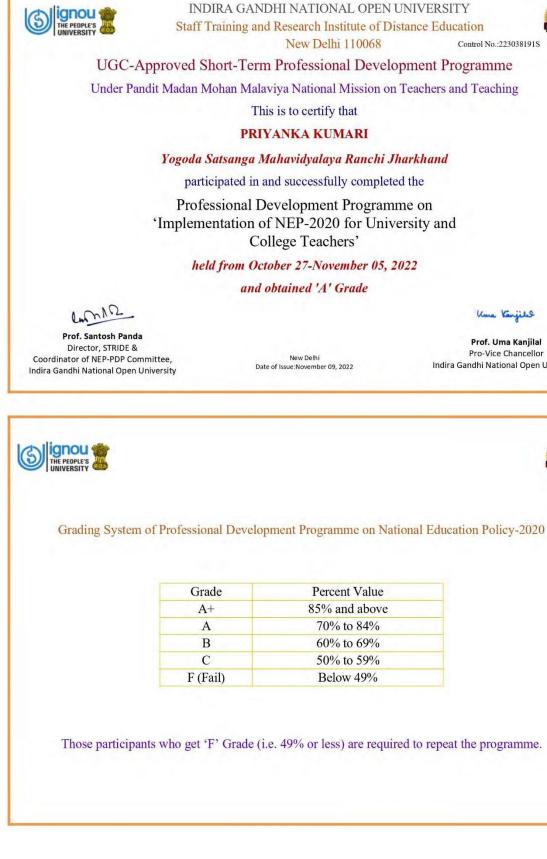

# Professional Development Programme on 'Implementation of NEP-2020 for University and College Teachers'

(36-hour short-term professional development programme for 15 lakh university and college teachers)

Under: Pandit Madan Mohan Malaviya National Mission on Teachers & Teaching Ministry of Education, Government of India

> Approved by: University Grants Commission

Implemented by: Indira Gandhi National Open University

### **About NEP-PDP**

This Professional Development Programme (NEP-PDP) on implementation of National Education Policy-2020 is offered by IGNOU, and approved by the University Grants Commission (UGC) as equivalent to **UGC-HRDC Programmes.** 

This NEP-PDP is a 36-hour training programme, recognised by UGC as equivalent to 6-day short-term professional development programme of UGC-HRDC. One can successfully complete the programme within 6-9 days duration; and the certification on successful completion of the programme shall also be equally useful for purposes of API, CAS and any other career advancement requirements specified by UGC.