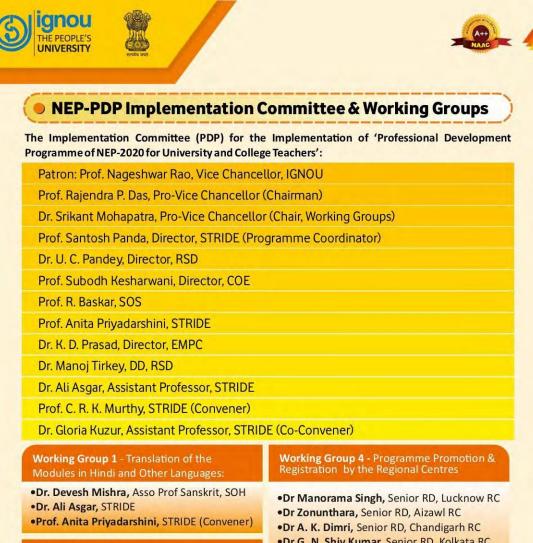

## Principal -Yogoda Satsanga Mahavidyalaya Jagarnathpur, Dhurwa, Ranchi-4

Principal Yogoda Satsanga Mahavidyalaya Jagarnathpur, Dhurwa, Ranchi-4

Working Group 2 - Development of Videos in English and Other Languages:

•Prof. Subodh Kesharwani, Director, COE •Dr. K. D. Prasad, Director, EMPC •Prof. R Baskar, SOS (Convener)

Working Group 3 - Development and Maintenance of Samarth, Swayam LMS, DF, Swayam Prabha channel, Virtual Conference, Online Assessment, Facebook, YouTube, etc. & Certification: