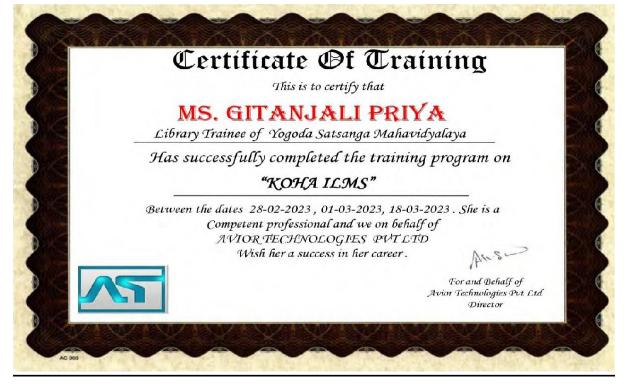

### 6.3.3.2 Copy of the certificates of the program attended by teachers

| SI. | Name of the Programme                                     | Name of faculty                              | Year  |
|-----|-----------------------------------------------------------|----------------------------------------------|-------|
| No  | with date                                                 | attended                                     |       |
| 1   | Carrer Counselling                                        | Prof. Simran Kaur                            | 2019- |
|     |                                                           | Prof. Anirvan Biswas                         | 20    |
| 2   | Embracing Self-learning in                                | Prof. Khusbhu Kumari                         | 2019- |
|     | Research with SWAYAM                                      | Prof. Priyanka Kumari                        | 20    |
|     |                                                           | Prof. Simran Kaur                            |       |
| 3   | Application of digital tools and                          | Dr. Mrityunjay Kumar                         | 2020- |
|     | technology in teaching and learning                       |                                              | 21    |
| 4   | ATAL Academy FDP on                                       | Dr. Mallika Kumari                           | 2020- |
| •   | "CapacityBuilding"                                        | Prof. Simran Kaur                            | 21    |
| 5   | Intellectual property rights and its                      | Prof. Jayanti Kumari                         | 2021- |
| -   | application                                               |                                              | 22    |
| 6   | Certification course on                                   | Prof.Gautam Sanyal                           | 2021- |
|     | developing skills in cyber crime                          | Prof.Jayanti Kumari                          | 22    |
|     | investigation, digital forensics                          | Prof. Priyanka Kumari                        |       |
|     | and cyber security                                        | Prof. Saroj Kumar                            |       |
| 6   | Optimization techniques in ML                             | Prof. Partha Sarathi                         | 2021- |
|     | and AI – 26 <sup>th</sup> Feb-7 <sup>th</sup> March, 2022 | Chattoraj                                    | 22    |
|     |                                                           | Prof.Jayanti Kumari                          |       |
|     |                                                           | Prof.Khusbhu Kumari                          |       |
|     |                                                           | Prof.Gautam Sanyal                           |       |
| 7   | Professional Development                                  | Dr.Anjana Verma                              | 2022- |
|     | Programme on Implementation of                            | Dr R.S. Dey                                  | 23    |
|     | NEP 2020 for University and                               | Dr Indira Banerji                            |       |
|     | College Teachers'                                         | Dr Amrita Dutta<br>Prof. Simran Kaur         |       |
|     | From October 27 <sup>th</sup> -05 <sup>th</sup> November  | Dr Neha Kumari Murai                         |       |
|     | 2022                                                      | Dr Sanjay Kumar                              |       |
|     |                                                           | Prof Shekhar Suman                           |       |
|     |                                                           | Dr Loveneesh Gautam                          |       |
|     |                                                           | Dr Abhishek Pandey                           |       |
|     |                                                           | Dr Sumit Pathak<br>Prof Abhishek Vishwakarma |       |
|     |                                                           | Dr Mayuri Gaur                               |       |
|     |                                                           | Prof Khusbu Kumari                           |       |
|     |                                                           | Prof Lal Satyendra Nath                      |       |
|     |                                                           | Shahdeo                                      |       |
|     |                                                           | Prof Mamta Jha<br>Prof Partha Sarathi        |       |
|     |                                                           | Chattoraj                                    |       |
|     |                                                           | Prof Priyanka Kumari                         |       |
|     |                                                           | Dr Rakhee Lohia                              |       |
|     |                                                           | Prof Ratnesh Pathak                          |       |
|     |                                                           | Prof Supriya Kumari<br>Prof Saroj Kumari     |       |
|     |                                                           | Prof Saroj Kumari<br>Prof Sayeed Tanzeem     |       |
|     |                                                           | Ahmed                                        |       |
|     |                                                           | Prof Gautam Sanyal                           |       |