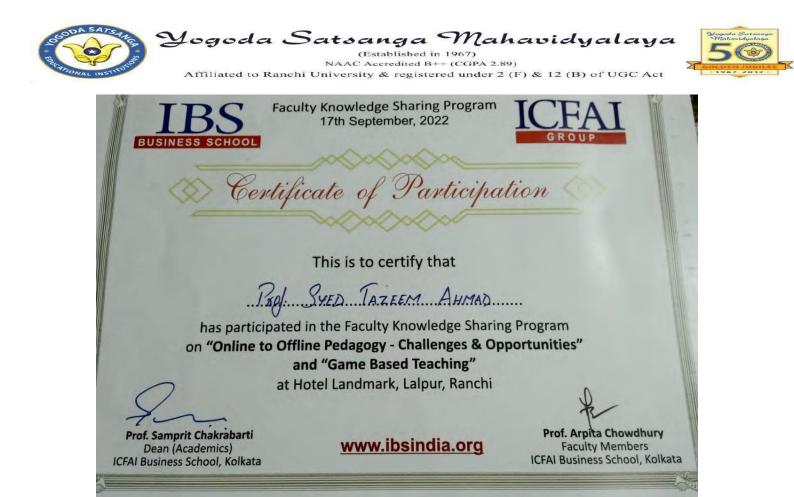

# Professional Development Programme on 'Implementation of NEP-2020 for University and College Teachers'

(36-hour short-term professional development programme for 15 lakh university and college teachers)