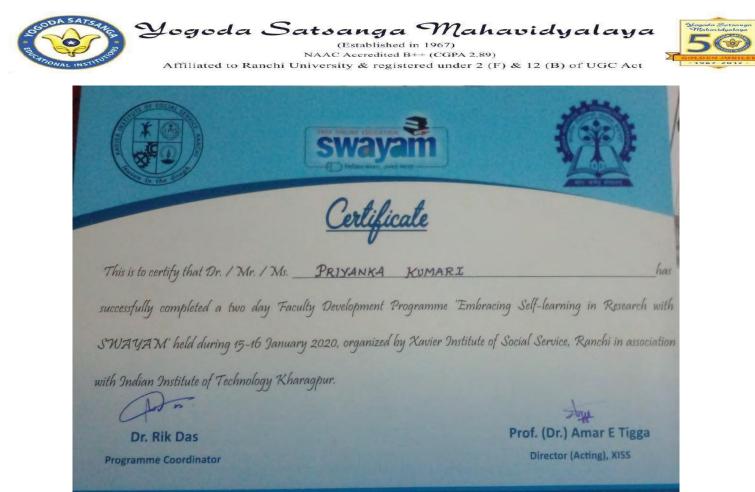

### 6.3.3.2 Copy of the certificates of the program attended by teachers

| SI. | Name of the Programme                                     | Name of faculty                              | Year  |
|-----|-----------------------------------------------------------|----------------------------------------------|-------|
| No  | with date                                                 | attended                                     |       |
| 1   | Carrer Counselling                                        | Prof. Simran Kaur                            | 2019- |
|     |                                                           | Prof. Anirvan Biswas                         | 20    |
| 2   | Embracing Self-learning in                                | Prof. Khusbhu Kumari                         | 2019- |
|     | Research with SWAYAM                                      | Prof. Priyanka Kumari                        | 20    |
|     |                                                           | Prof. Simran Kaur                            |       |
| 3   | Application of digital tools and                          | Dr. Mrityunjay Kumar                         | 2020- |
|     | technology in teaching and learning                       |                                              | 21    |
| 4   | ATAL Academy FDP on                                       | Dr. Mallika Kumari                           | 2020- |
| •   | "CapacityBuilding"                                        | Prof. Simran Kaur                            | 21    |
| 5   | Intellectual property rights and its                      | Prof. Jayanti Kumari                         | 2021- |
| -   | application                                               |                                              | 22    |
| 6   | Certification course on                                   | Prof.Gautam Sanyal                           | 2021- |
|     | developing skills in cyber crime                          | Prof.Jayanti Kumari                          | 22    |
|     | investigation, digital forensics                          | Prof. Priyanka Kumari                        |       |
|     | and cyber security                                        | Prof. Saroj Kumar                            |       |
| 6   | Optimization techniques in ML                             | Prof. Partha Sarathi                         | 2021- |
|     | and AI – 26 <sup>th</sup> Feb-7 <sup>th</sup> March, 2022 | Chattoraj                                    | 22    |
|     |                                                           | Prof.Jayanti Kumari                          |       |
|     |                                                           | Prof.Khusbhu Kumari                          |       |
|     |                                                           | Prof.Gautam Sanyal                           |       |
| 7   | Professional Development                                  | Dr.Anjana Verma                              | 2022- |
|     | Programme on Implementation of                            | Dr R.S. Dey                                  | 23    |
|     | NEP 2020 for University and                               | Dr Indira Banerji                            |       |
|     | College Teachers'                                         | Dr Amrita Dutta<br>Prof. Simran Kaur         |       |
|     | From October 27 <sup>th</sup> -05 <sup>th</sup> November  | Dr Neha Kumari Murai                         |       |
|     | 2022                                                      | Dr Sanjay Kumar                              |       |
|     |                                                           | Prof Shekhar Suman                           |       |
|     |                                                           | Dr Loveneesh Gautam                          |       |
|     |                                                           | Dr Abhishek Pandey                           |       |
|     |                                                           | Dr Sumit Pathak<br>Prof Abhishek Vishwakarma |       |
|     |                                                           | Dr Mayuri Gaur                               |       |
|     |                                                           | Prof Khusbu Kumari                           |       |
|     |                                                           | Prof Lal Satyendra Nath                      |       |
|     |                                                           | Shahdeo                                      |       |
|     |                                                           | Prof Mamta Jha<br>Prof Partha Sarathi        |       |
|     |                                                           | Chattoraj                                    |       |
|     |                                                           | Prof Priyanka Kumari                         |       |
|     |                                                           | Dr Rakhee Lohia                              |       |
|     |                                                           | Prof Ratnesh Pathak                          |       |
|     |                                                           | Prof Supriya Kumari<br>Prof Saroj Kumari     |       |
|     |                                                           | Prof Saroj Kumari<br>Prof Sayeed Tanzeem     |       |
|     |                                                           | Ahmed                                        |       |
|     |                                                           | Prof Gautam Sanyal                           |       |