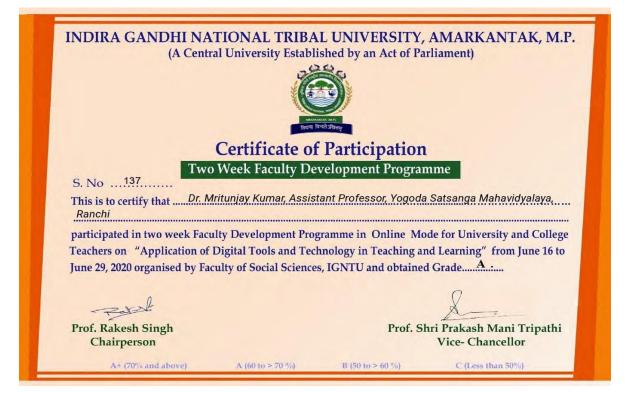

### 6.3.3.2 Copy of the certificates of the program attended by teachers

| SI. | Name of the Programme                                     | Name of faculty                              | Year  |
|-----|-----------------------------------------------------------|----------------------------------------------|-------|
| No  | with date                                                 | attended                                     |       |
| 1   | Carrer Counselling                                        | Prof. Simran Kaur                            | 2019- |
|     |                                                           | Prof. Anirvan Biswas                         | 20    |
| 2   | Embracing Self-learning in                                | Prof. Khusbhu Kumari                         | 2019- |
|     | Research with SWAYAM                                      | Prof. Priyanka Kumari                        | 20    |
|     |                                                           | Prof. Simran Kaur                            |       |
| 3   | Application of digital tools and                          | Dr. Mrityunjay Kumar                         | 2020- |
|     | technology in teaching and learning                       |                                              | 21    |
| 4   | ATAL Academy FDP on                                       | Dr. Mallika Kumari                           | 2020- |
| •   | "CapacityBuilding"                                        | Prof. Simran Kaur                            | 21    |
| 5   | Intellectual property rights and its                      | Prof. Jayanti Kumari                         | 2021- |
| -   | application                                               |                                              | 22    |
| 6   | Certification course on                                   | Prof.Gautam Sanyal                           | 2021- |
|     | developing skills in cyber crime                          | Prof.Jayanti Kumari                          | 22    |
|     | investigation, digital forensics                          | Prof. Priyanka Kumari                        |       |
|     | and cyber security                                        | Prof. Saroj Kumar                            |       |
| 6   | Optimization techniques in ML                             | Prof. Partha Sarathi                         | 2021- |
|     | and AI – 26 <sup>th</sup> Feb-7 <sup>th</sup> March, 2022 | Chattoraj                                    | 22    |
|     |                                                           | Prof.Jayanti Kumari                          |       |
|     |                                                           | Prof.Khusbhu Kumari                          |       |
|     |                                                           | Prof.Gautam Sanyal                           |       |
| 7   | Professional Development                                  | Dr.Anjana Verma                              | 2022- |
|     | Programme on Implementation of                            | Dr R.S. Dey                                  | 23    |
|     | NEP 2020 for University and                               | Dr Indira Banerji                            |       |
|     | College Teachers'                                         | Dr Amrita Dutta<br>Prof. Simran Kaur         |       |
|     | From October 27 <sup>th</sup> -05 <sup>th</sup> November  | Dr Neha Kumari Murai                         |       |
|     | 2022                                                      | Dr Sanjay Kumar                              |       |
|     |                                                           | Prof Shekhar Suman                           |       |
|     |                                                           | Dr Loveneesh Gautam                          |       |
|     |                                                           | Dr Abhishek Pandey                           |       |
|     |                                                           | Dr Sumit Pathak<br>Prof Abhishek Vishwakarma |       |
|     |                                                           | Dr Mayuri Gaur                               |       |
|     |                                                           | Prof Khusbu Kumari                           |       |
|     |                                                           | Prof Lal Satyendra Nath                      |       |
|     |                                                           | Shahdeo                                      |       |
|     |                                                           | Prof Mamta Jha<br>Prof Partha Sarathi        |       |
|     |                                                           | Chattoraj                                    |       |
|     |                                                           | Prof Priyanka Kumari                         |       |
|     |                                                           | Dr Rakhee Lohia                              |       |
|     |                                                           | Prof Ratnesh Pathak                          |       |
|     |                                                           | Prof Supriya Kumari<br>Prof Saroj Kumari     |       |
|     |                                                           | Prof Saroj Kumari<br>Prof Sayeed Tanzeem     |       |
|     |                                                           | Ahmed                                        |       |
|     |                                                           | Prof Gautam Sanyal                           |       |