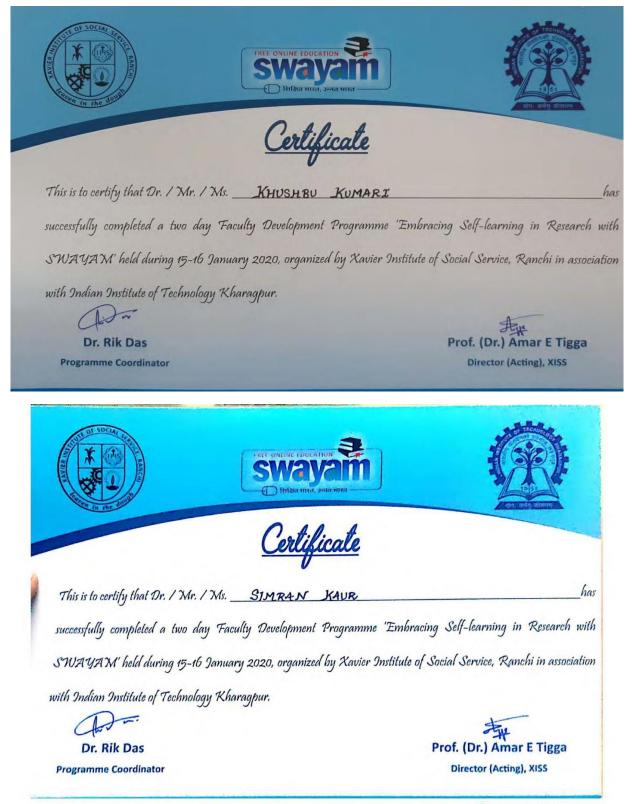

### 6.3.3.2 Copy of the certificates of the program attended by teachers

| SI. | Name of the Programme                                     | Name of faculty                              | Year  |
|-----|-----------------------------------------------------------|----------------------------------------------|-------|
| No  | with date                                                 | attended                                     |       |
| 1   | Carrer Counselling                                        | Prof. Simran Kaur                            | 2019- |
|     |                                                           | Prof. Anirvan Biswas                         | 20    |
| 2   | Embracing Self-learning in                                | Prof. Khusbhu Kumari                         | 2019- |
|     | Research with SWAYAM                                      | Prof. Priyanka Kumari                        | 20    |
|     |                                                           | Prof. Simran Kaur                            |       |
| 3   | Application of digital tools and                          | Dr. Mrityunjay Kumar                         | 2020- |
|     | technology in teaching and learning                       |                                              | 21    |
| 4   | ATAL Academy FDP on                                       | Dr. Mallika Kumari                           | 2020- |
| •   | "CapacityBuilding"                                        | Prof. Simran Kaur                            | 21    |
| 5   | Intellectual property rights and its                      | Prof. Jayanti Kumari                         | 2021- |
| -   | application                                               |                                              | 22    |
| 6   | Certification course on                                   | Prof.Gautam Sanyal                           | 2021- |
|     | developing skills in cyber crime                          | Prof.Jayanti Kumari                          | 22    |
|     | investigation, digital forensics                          | Prof. Priyanka Kumari                        |       |
|     | and cyber security                                        | Prof. Saroj Kumar                            |       |
| 6   | Optimization techniques in ML                             | Prof. Partha Sarathi                         | 2021- |
|     | and AI – 26 <sup>th</sup> Feb-7 <sup>th</sup> March, 2022 | Chattoraj                                    | 22    |
|     |                                                           | Prof.Jayanti Kumari                          |       |
|     |                                                           | Prof.Khusbhu Kumari                          |       |
|     |                                                           | Prof.Gautam Sanyal                           |       |
| 7   | Professional Development                                  | Dr.Anjana Verma                              | 2022- |
|     | Programme on Implementation of                            | Dr R.S. Dey                                  | 23    |
|     | NEP 2020 for University and                               | Dr Indira Banerji                            |       |
|     | College Teachers'                                         | Dr Amrita Dutta<br>Prof. Simran Kaur         |       |
|     | From October 27 <sup>th</sup> -05 <sup>th</sup> November  | Dr Neha Kumari Murai                         |       |
|     | 2022                                                      | Dr Sanjay Kumar                              |       |
|     |                                                           | Prof Shekhar Suman                           |       |
|     |                                                           | Dr Loveneesh Gautam                          |       |
|     |                                                           | Dr Abhishek Pandey                           |       |
|     |                                                           | Dr Sumit Pathak<br>Prof Abhishek Vishwakarma |       |
|     |                                                           | Dr Mayuri Gaur                               |       |
|     |                                                           | Prof Khusbu Kumari                           |       |
|     |                                                           | Prof Lal Satyendra Nath                      |       |
|     |                                                           | Shahdeo                                      |       |
|     |                                                           | Prof Mamta Jha<br>Prof Partha Sarathi        |       |
|     |                                                           | Chattoraj                                    |       |
|     |                                                           | Prof Priyanka Kumari                         |       |
|     |                                                           | Dr Rakhee Lohia                              |       |
|     |                                                           | Prof Ratnesh Pathak                          |       |
|     |                                                           | Prof Supriya Kumari<br>Prof Saroj Kumari     |       |
|     |                                                           | Prof Saroj Kumari<br>Prof Sayeed Tanzeem     |       |
|     |                                                           | Ahmed                                        |       |
|     |                                                           | Prof Gautam Sanyal                           |       |