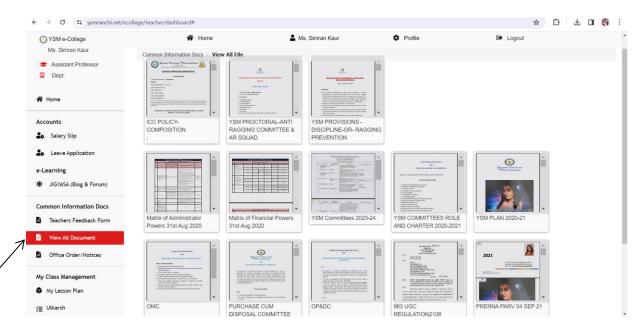

## 1. Connectivity and Communication:

The e-college portal, on the college website, permits teachers and students to access it from any location using their respective login credentials, including a unique login ID and password.

Glimpse of the e-college portal accessible to both faculty and students using their individual IDs and passwords.