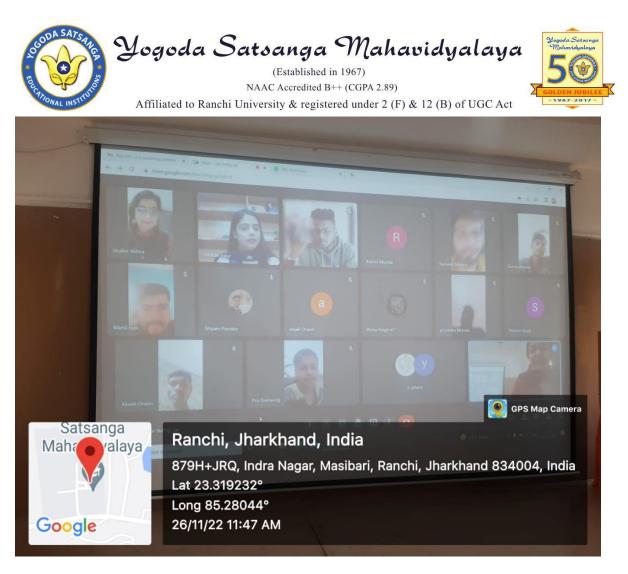

#### 6. Departmental Webinars and Collaborations:

The college collaborated with institutions like Shoolini University and Jharkhand Rai University for webibnars, hosted an international conference in Hybrid mode and also webinars on pivotal topics like Gender Equity and Climate Change.

Department Level webinars.

Webinar on Bhagavad Gita and Ethical Values held in collaboration with Shoolini University.

SHOT ON MI

A Webinar on "Career Progression for a Successful Journey" was organized on July 8 2022 in collaboration with Jharkhand Rai University.