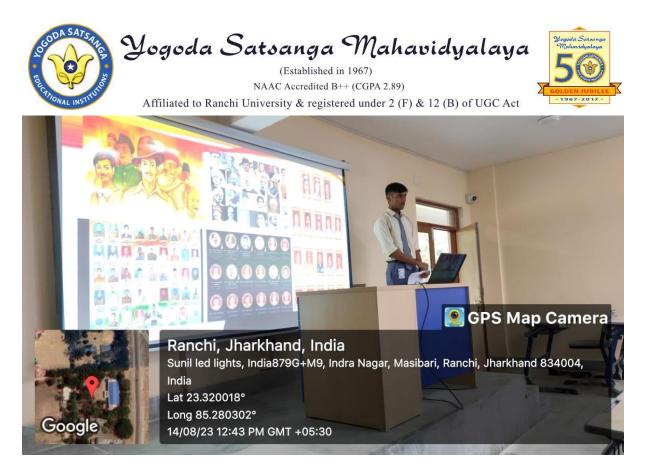

# 4. Online Classes and Examinations:

During the pandemic, structured online class schedule enabled uninterrupted education, paralleling traditional classroom quality. Online examinations, including viva voce, maintained academic rigor. Post-pandemic, during examination period, the faculty members engage online classes to supplement their offline classes.

Online class(Department of Commerce)

Online class(Department of Chemistry)

Online Viva-Voce (Department of Zoology)

Yogoda Satsanga Mahavidyalaya

(Established in 1967) NAAC Accredited B++ (CGPA 2.89) Affiliated to Ranchi University & registered under 2 (F) & 12 (B) of UGC Act