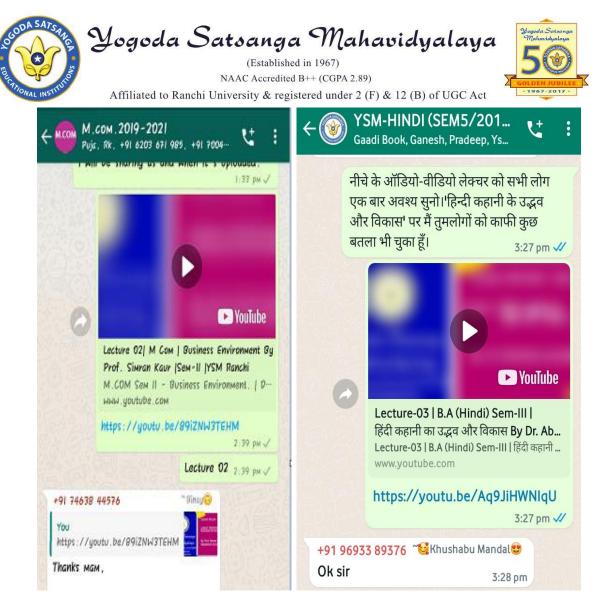

## 2. Departmental/Semester-specific Groups:

Functional WhatsApp groups for each academic segment disseminated essential information, including **notices**, study materials, and registration forms, enriching curricular and extracurricular engagement.

Screenshot of Department Specific WhatsApp groups.