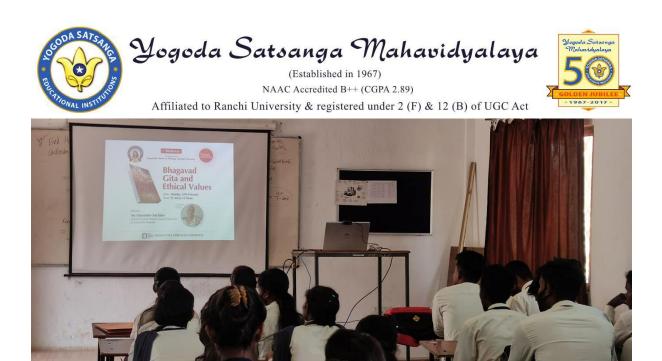

|                      |

Department Level webinars.





Webinar on Bhagavad Gita and Ethical Values held in collaboration with Shoolini University.

SHOT ON MI



A Webinar on "Career Progression for a Successful Journey" was organized on July 8 2022 in collaboration with Jharkhand Rai University.





International Conference organized in Hybrid Mode in 2023.

#### 7. Online Coaching and Live Streaming:

Recognizing student needs, the college initiated online coaching for IIT-JAM preparations, with live-streamed sessions on YouTube, particularly benefiting students from modest backgrounds.

| om Mercing