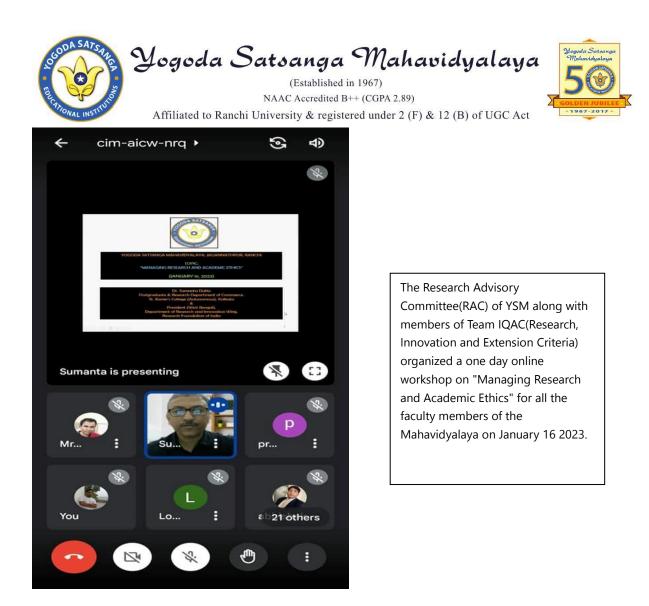

#### 6. Departmental Webinars and Collaborations:

The college collaborated with institutions like Shoolini University and Jharkhand Rai University for webibnars, hosted an international conference in Hybrid mode and also webinars on pivotal topics like Gender Equity and Climate Change.

Department Level webinars.

Webinar on Bhagavad Gita and Ethical Values held in collaboration with Shoolini University.

SHOT ON MI

A Webinar on "Career Progression for a Successful Journey" was organized on July 8 2022 in collaboration with Jharkhand Rai University.