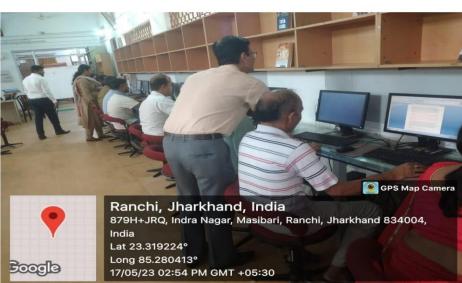

# 4. Online Classes and Examinations:

During the pandemic, structured online class schedule enabled uninterrupted education, paralleling traditional classroom quality. Online examinations, including viva voce, maintained academic rigor. Post-pandemic, during examination period, the faculty members engage online classes to supplement their offline classes.

Online class(Department of Commerce)

Online class(Department of Chemistry)

Online Viva-Voce (Department of Zoology)

Yogoda Satsanga Mahavidyalaya

(Established in 1967) NAAC Accredited B++ (CGPA 2.89) Affiliated to Ranchi University & registered under 2 (F) & 12 (B) of UGC Act