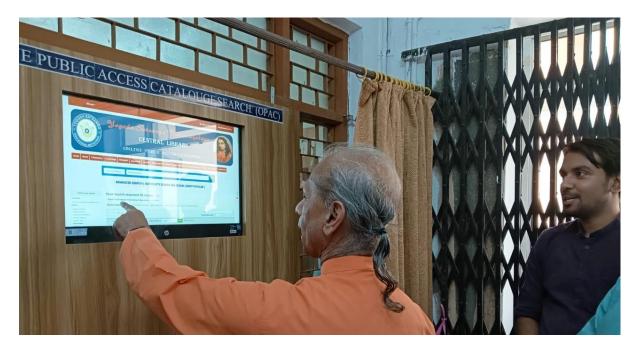

## 1. Connectivity and Communication:

The e-college portal, on the college website, permits teachers and students to access it from any location using their respective login credentials, including a unique login ID and password.

Glimpse of the e-college portal accessible to both faculty and students using their individual IDs and passwords.