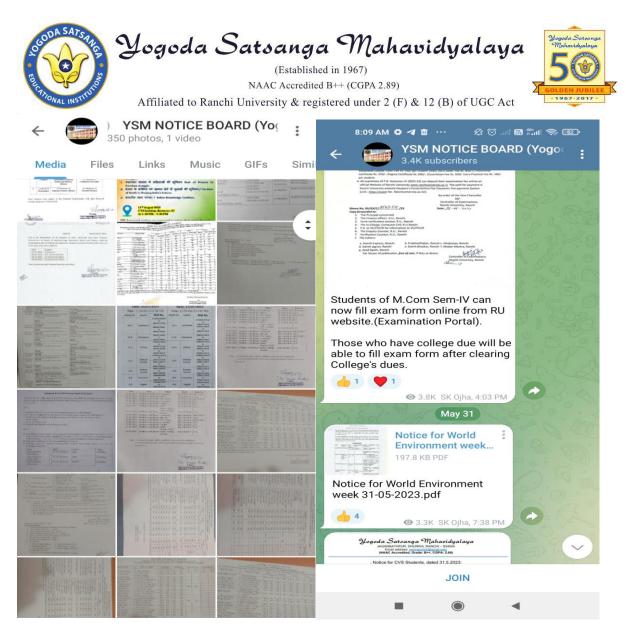

## 2. Departmental/Semester-specific Groups:

Functional WhatsApp groups for each academic segment disseminated essential information, including **notices**, study materials, and registration forms, enriching curricular and extracurricular engagement.

Screenshot of Department Specific WhatsApp groups.