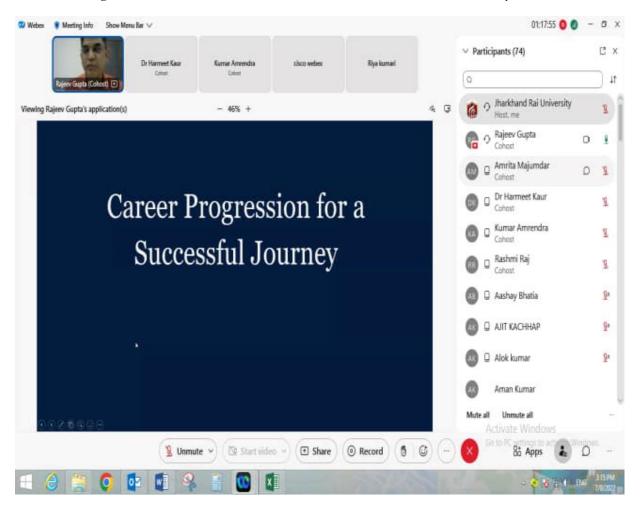

Department Level webinars.

Webinar on Bhagavad Gita and Ethical Values held in collaboration with Shoolini University.

SHOT ON MI

A Webinar on "Career Progression for a Successful Journey" was organized on July 8 2022 in collaboration with Jharkhand Rai University.