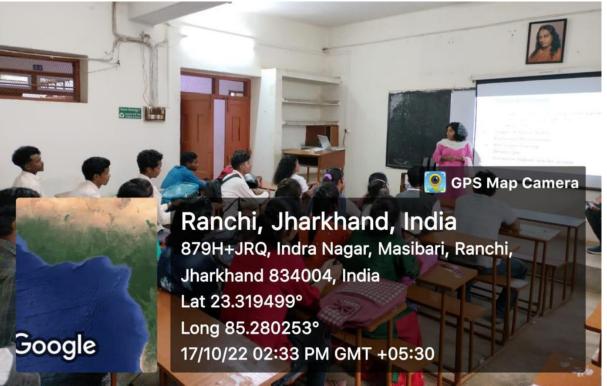

5. Use of Projectors in Classrooms

Department of Economics

Department of English

ICT-enabled classrooms in new building.

ICT enabled Seminar Hall for Departmental initiatives.

Digital Knowledge Centre being used for Language lab sessions in the picture.