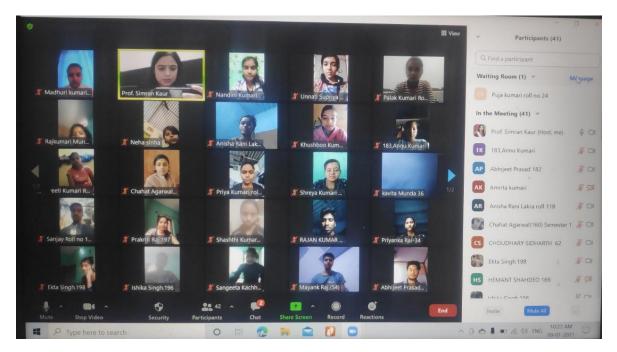

# 4. Online Classes and Examinations:

During the pandemic, structured online class schedule enabled uninterrupted education, paralleling traditional classroom quality. Online examinations, including viva voce, maintained academic rigor. Post-pandemic, during examination period, the faculty members engage online classes to supplement their offline classes.