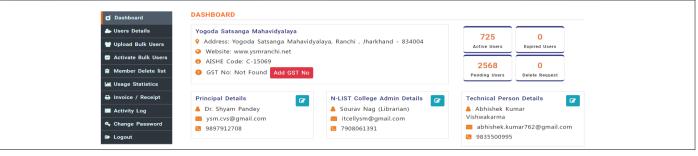

|

Principal Yogoda Satsanga Mahavidyalaya Jagarnathpur, Dhurwa, Ranchi-4





Central Library, YSM has offered a referral e-library by indexing the free e-resource in our web-OPAC, which offers book, journals, study materials, database, data set, government job portals, course and training portals and carrier guidance flowchart etc

**NLIST Portal Support:** *Central Library, YSM has been member of* N-LIST, INFLIBNET from the year 2017, a college component of e-ShodhSindhu consortium with access to more than 7783491 full-text e-books and 6435+ e-journals for our students.







Yogoda Satsanga Mahavidyalaya

(Established in 1967) NAAC Accredited B++ (CGPA 2.89)

Affiliated to Ranchi University & registered under 2 (F) & 12 (B) of UGC Act

| Submission Guidelines/              | Help        |                     |    |                         |     |             |    |
|-------------------------------------|-------------|---------------------|----|-------------------------|-----|-------------|----|
| SHERPA Copyright DSp                | bace-Help   |                     |    |                         |     |             |    |
| Contact Us                          |             |                     |    |                         |     |             |    |
| Communities in DSpa                 | ice         | Discover            |    |