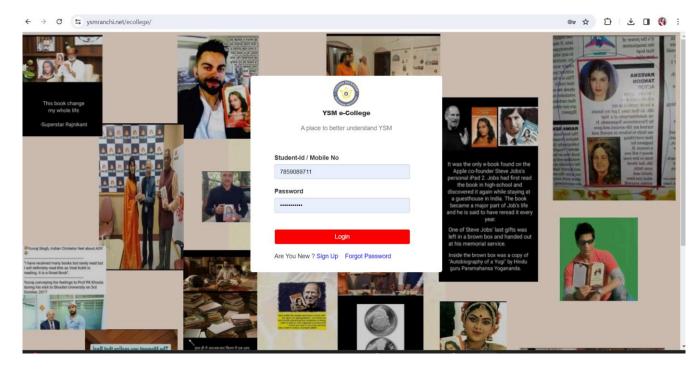

## 1. Connectivity and Communication:

The e-college portal, on the college website, permits teachers and students to access it from any location using their respective login credentials, including a unique login ID and password.

Glimpse of the e-college portal accessible to both faculty and students using their individual IDs and passwords.