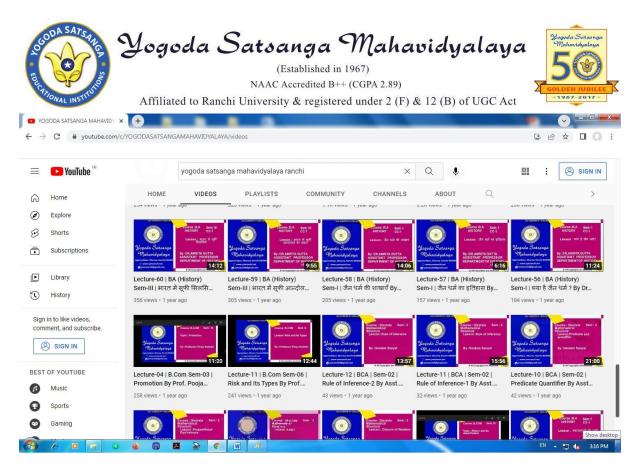

# 3. Official YouTube Channel:

The college launched a dedicated YouTube channel, housing over 250 lecture videos, livestreamed events, motivational talks, and admission tutorials.

Glimpse of YouTube Channel of the college.