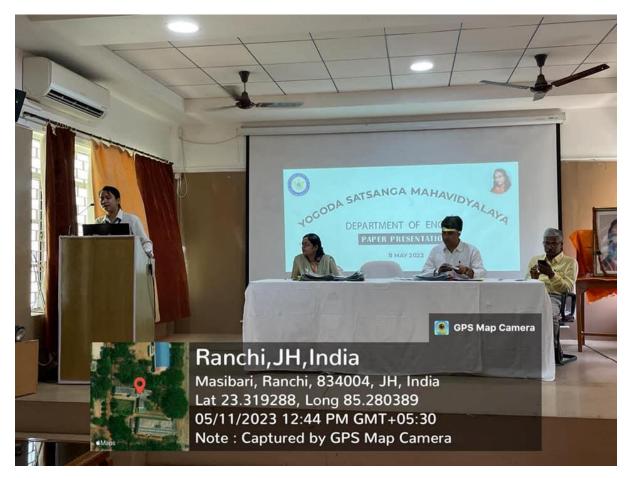

#### 6. Departmental Webinars and Collaborations:

The college collaborated with institutions like Shoolini University and Jharkhand Rai University for webibnars, hosted an international conference in Hybrid mode and also webinars on pivotal topics like Gender Equity and Climate Change.

Department Level webinars.

Webinar on Bhagavad Gita and Ethical Values held in collaboration with Shoolini University.

SHOT ON MI

A Webinar on "Career Progression for a Successful Journey" was organized on July 8 2022 in collaboration with Jharkhand Rai University.