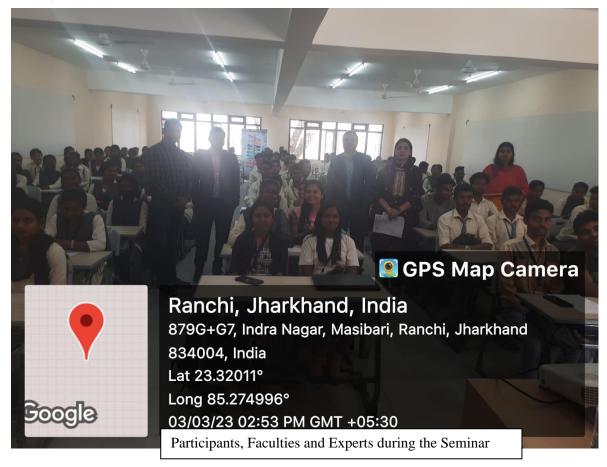

### 1. Seminar on "Digital Marketing"

### DEPARTMENTAL SEMINAR ON DIGITAL MARKETING

We are pleased to announce that the department of Commerce of the Mahavidyalaya is organizing a Seminar on DIGITAL MARKETING for the students of B.Com., Sem: III & V, and M.Com., Sem I & III. The seminar will be held on 3rd March 2022 (Friday) in Lecture Hall-1 from 01.00 PM to 03.00 PM. This seminar will provide you with an in-depth understanding of digital marketing and its importance in today's business world. The seminar will be led by experienced professionals in the field of digital marketing who will share their insights and best practices. It is an excellent opportunity to enhance your skills and knowledge and prepare for a successful career in digital marketing.

Notification

HOD

Commerce

The Department of Commerce at YSM recently organized a seminar on "Digital Marketing" on January 03, 2023. The seminar aimed to not only educate students on the significance of digital marketing in today's competitive business environment but also to instill an entrepreneurial mindset among them.

The seminar witnessed enthusiastic participation from approximately 85 students from the Department. The students displayed keen interest in the subject matter and actively engaged in the interactive Q&A. Their questions reflected a genuine curiosity about the practical applications of digital marketing strategies in real-world business scenarios.