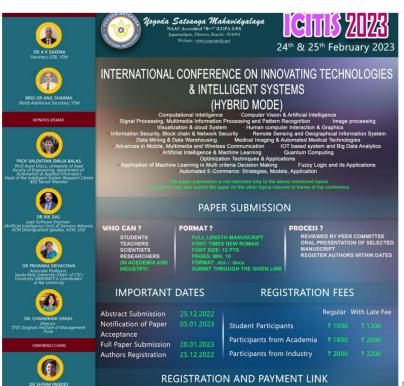

2023 was organized to synchronize the various advancements and upgradations that are parented in the field of Computer Science & Engineering.

Day 1: The Two-Day International Conference commenced on 24th February 2023. The inaugural ceremony was graced by Honourable Vice-Chancellor, RU, Dr. Ajit Sinha as Chief Guest and Dr. Manish Prateek, Dean, GD Goenka Institute of Science and Engineering, Haryana as the Guest of Honour. The Honourable Chairman, Governing Body, YSEI Swami Suddhanandagiri also virtually graced the inaugural ceremony all the way from Tamil Nadu and showered his blessings on all.

Brig. Dr. Anil Sharma, Secretary, Governing Body, YSM and other dignitaries across the globe virtually joined the inaugural ceremony.

(Established in 1967) NAAC Accredited B++ (CGPA 2.89)

The conference served