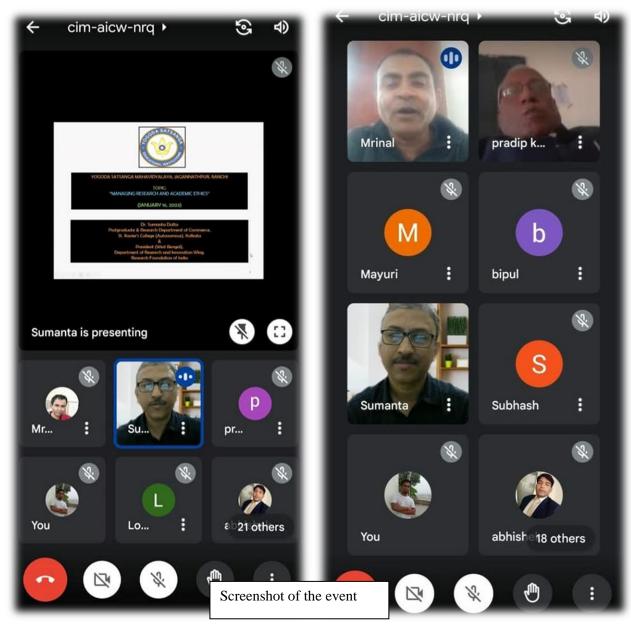

### Notice

Date: 12-01-2023

The Research Advisory Committee (RAC) of YSM College is pleased to announce a one-day online workshop on "Managing Research and Academic Ethics." The workshop aims to create awareness about responsible conduct of research, thesis, dissertation, and the promotion of academic integrity among our esteemed faculty members.

Details of the workshop are as follows:

Date: January 16, 2023

Time: 10:30am Speaker: <u>Dr. Dutta</u>

Affiliation: Post Graduate and Research Department of Commerce, St. Xavier's College,

Kolkata

**Notification** 

Principal

Objective: To create awareness about responsible conduct of research, thesis, dissertation and the promotion of Academic Integrity the Research Advisory Committee(RAC) of YSM along with members of Team IQAC(Research, Innovation and Extension Criteria) organized a one day online workshop on "Managing Research and Academic Ethics" for all the faculty members of the Mahavidyalaya on January 16, 2023. A total of 21 faculty members attended the workshop.

(Established in 1967) NAAC Accredited B++ (CGPA 2.89)

The resource person for the session was Dr. Sumanta Dutta, who has an experience of over two decades in teaching and research. He is also a recipient of Dr. Sarvepalli Radhakrishnan Education Excellence Award 2022 and many others accolades for his outstanding contributions in the field of Research.

Dr. Dutta is presently associated with the Post Graduate and Research Department of Commerce at St. Xavier's College, Kolkata and has been a resource person for more than 40 workshops organized by various research bodies across India.

## Yoqoda Satoanga Mahavidyalaya (Established in 1967)

NAAC Accredited B++ (CGPA 2.89)

Dr. Dutta introduced the participants of the workshop to know why dowe need to constantly conduct research and how to find and explore academic research papers using visual tools, publication ethics, etc.

### List of Faculties attended:

- 1. Dr. Anjana Verma
- 2. Dr. Mritunjay Kumar
- 3. Dr. Abhishek Pandey
- 4. Dr. Manoj Shekhar
- 5. Dr. Mrinal Gaurav
- 6. Dr. D.Jha Sudhir
- 7. Dr. P. K. Jha
- 8. Dr. Suniti Chaudhari
- 9. Dr. S. C. Mukherjee
- 10. Dr. Lovneesh Gautam
- 11. Dr. Sumit Kumar
- 12. Dr. Mallika Kumari
- 13. Dr. N. N. Chaudhari
- 14. Dr. Mauri Gaur
- 15. Dr. Shweta Singh
- 16. Dr. Neha Murai
- 17. Dr. Shyam Pandey
- 18. Mr. Santosh Kumar Singh
- 19. Mr. Shekhar Suman
- 20. Miss Aparna pandey
- 21. Mr. Abhishek Viswakarma