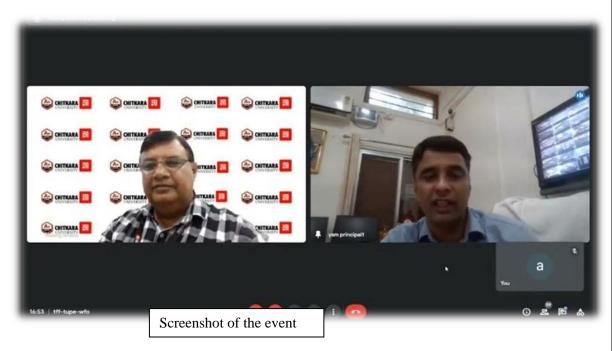

Screenshot of the webinar "Digital Money for Tomorrow" held on 7-06-22

revolutionized the way we perceive currencies and how digital currencies are slowly taking over traditional currencies.

The presentation also covered digital currency's benefits and risks associated with it. Dr. Gupta emphasized that digital currencies can help reduce transaction costs, improve payment processing efficiency, and promote financial