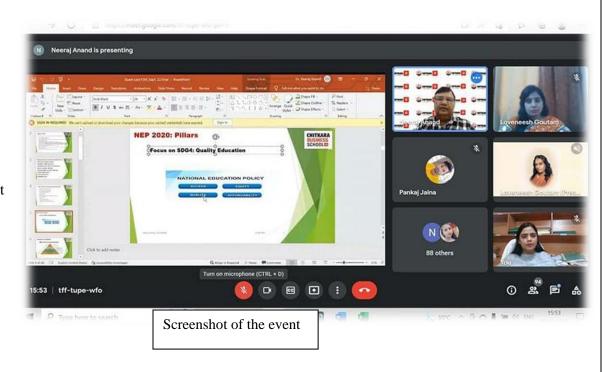

Screenshot of the webinar "Digital Money for Tomorrow" held on 7-06-22

revolutionized the way we perceive currencies and how digital currencies are slowly taking over traditional currencies.

The presentation also covered digital currency's benefits and risks associated with it. Dr. Gupta emphasized that digital currencies can help reduce transaction costs, improve payment processing efficiency, and promote financial

NAAC Accredited B++ (CGPA 2.89)

Affiliated to Ranchi University & registered under 2 (F) & 12 (B) of UGC Act

The resource person, Dr. Neeraj Anand who is presently serving as a Professor and Dean – SCM & General Management, Chitkara Business School, Chitkara University,

Objective: To apprise the students of the pillars of New Education Policy, Sustainable Development Goals with special reference to Quality Education and the concept of Bloom's Taxonomy.

He correlated the above concepts and discussed at length the emerging trends in businesses, the kind of skill set one needs to develop, the emerging work cultures, career opportunities ahead and their associated challenges.