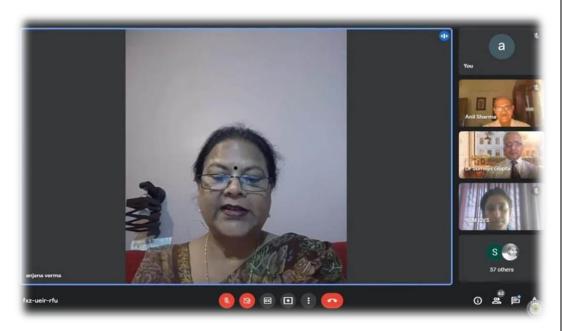

Registered students (Through Google Excel Sheet)

(Established in 1967) NAAC Accredited B++ (CGPA 2.89)

Registered students (Through Google Excel Sheet)

(Established in 1967) NAAC Accredited B++ (CGPA 2.89)

(Established in 1967) NAAC Accredited B++ (CGPA 2.89)

(Established in 1967) NAAC Accredited B++ (CGPA 2.89)

Registered students (Through Google Excel Sheet)

(Established in 1967)
NAAC Accredited B++ (CGPA 2.89)
Affiliated to Ranchi University & registered under 2 (F) & 12 (B) of UGC Act

The technical aspects of the webinar were duly taken care of by the IT Cell.

Registered students (Through Google Excel Sheet)

(Established in 1967)

Affiliated to Ranchi University & registered under 2 (F) & 12 (B) of UGC Act

Registered students (Through Google Excel Sheet)

(Established in 1967) NAAC Accredited B++ (CGPA 2.89)

**Certificates of Participation** 

(Established in 1967) NAAC Accredited B++ (CGPA 2.89)