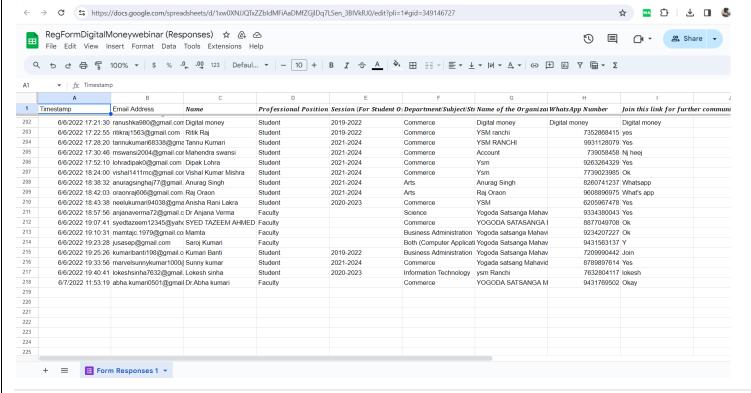

Registered students (Through Google Excel Sheet)

(Established in 1967) NAAC Accredited B++ (CGPA 2.89)

Registered students (Through Google Excel Sheet)

(Established in 1967) NAAC Accredited B++ (CGPA 2.89)

(Established in 1967) NAAC Accredited B++ (CGPA 2.89)

(Established in 1967) NAAC Accredited B++ (CGPA 2.89)

Registered students (Through Google Excel Sheet)

(Established in 1967)
NAAC Accredited B++ (CGPA 2.89)
Affiliated to Ranchi University & registered under 2 (F) & 12 (B) of UGC Act