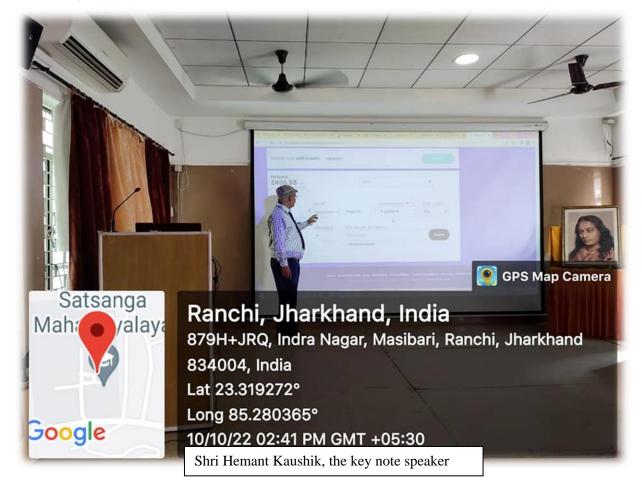

We are honored to have Shri Hemart Kaushik as the keynote speaker for this event. Shri Hemant Kaushik is a renowned expert in the field and his insights promise to provide valuable knowledge and guidance to all participarts.

It is important to learn about the stock market to be able to trade and invest in it successfully, said the Keynote speaker FCMA

Experts from the industry also delivered a presentation on Investor Awareness and interacted with the students in the session that was held on 13th October.