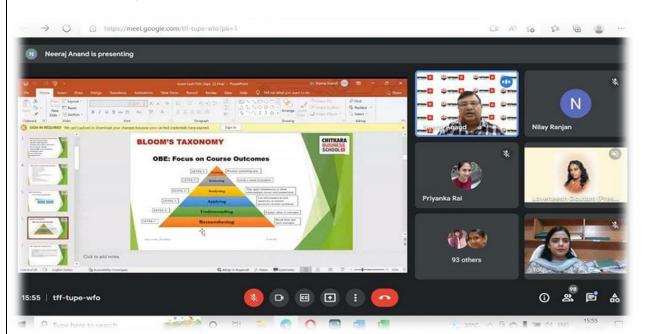

Screenshot of the webinar "Digital Money for Tomorrow" held on 7-06-22

revolutionized the way we perceive currencies and how digital currencies are slowly taking over traditional currencies.

The presentation also covered digital currency's benefits and risks associated with it. Dr. Gupta emphasized that digital currencies can help reduce transaction costs, improve payment processing efficiency, and promote financial

Objective: To apprise the students of the pillars of New Education Policy, Sustainable Development Goals with special reference to Quality Education and the concept of Bloom's Taxonomy.

He correlated the above concepts and discussed at length the emerging trends in businesses, the kind of skill set one needs to develop, the emerging work cultures, career opportunities ahead and their associated challenges.