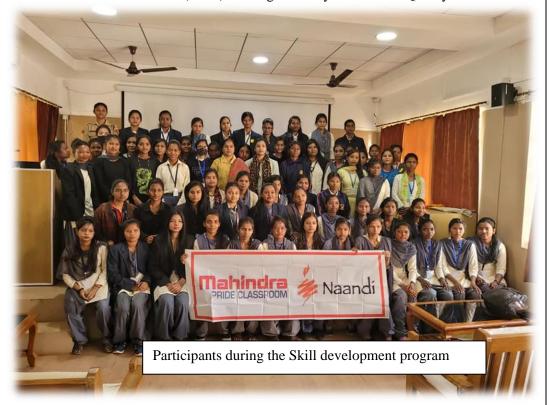

**Notification** 

The Skill Development Program on Mahindra Pride Classroom (MPC) was organized by the Internal Quality Assurance Cell

(IQAC) of Mahavidyalaya in collaboration with the Mahindra and Mahindra group and Naandi Foundation. The program aimed to empower final year students with essential skills necessary for both employability and entrepreneurship.

The 40-hour training program commenced on 4th January 2023 and concluded on January 14th, 2023. A total of 69 students participated in the program, primarily girls nominated by various academic departments, highlighting inclusivity and gender diversity in entrepreneurship.