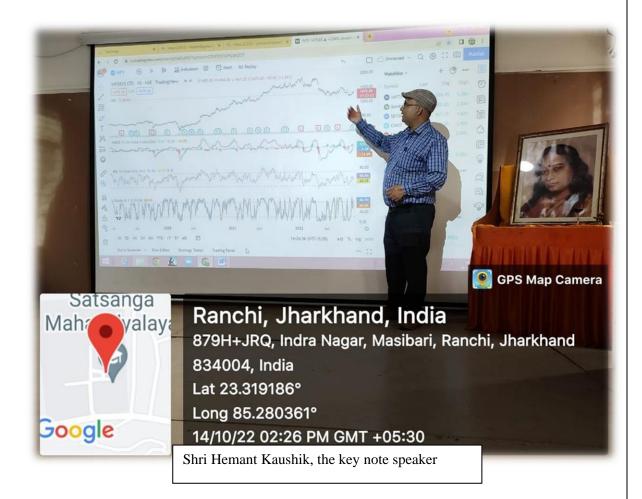

We are honored to have Shri Hemart Kaushik as the keynote speaker for this event. Shri Hemant Kaushik is a renowned expert in the field and his insights promise to provide valuable knowledge and guidance to all participarts.

It is important to learn about the stock market to be able to trade and invest in it successfully, said the Keynote speaker FCMA

Experts from the industry also delivered a presentation on Investor Awareness and interacted with the students in the session that was held on 13th October.