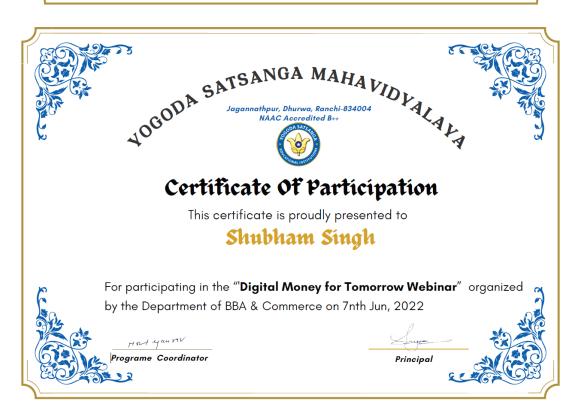

## Sandeep Kumar

Student Id:BBA2019040

For participating in the "'Digital Money for Tomorrow Webinar" organized by the Department of BBA & Commerce on 7nth Jun, 2022

Principal

Programe Coordinator

(Established in 1967) NAAC Accredited B++ (CGPA 2.89)